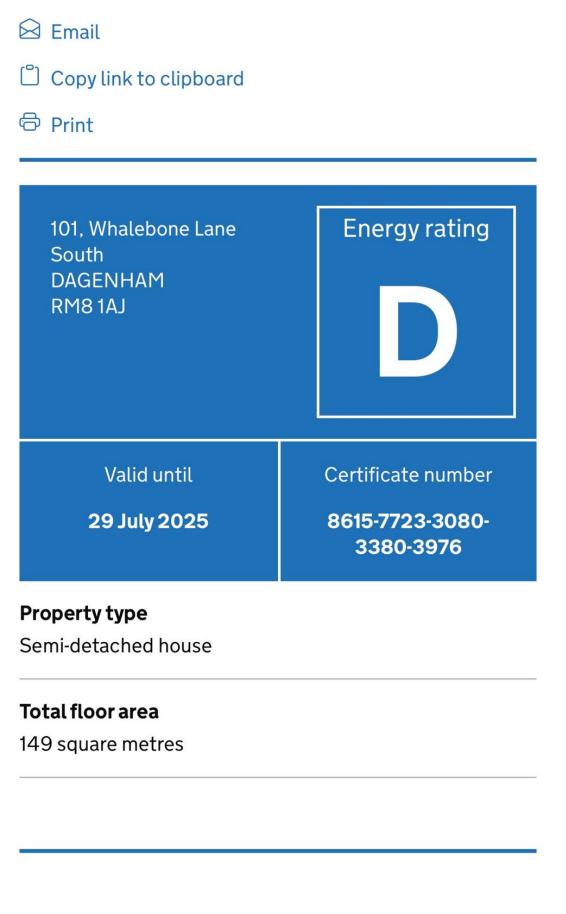

throughout. There are lots of great features to this home and it has an additional loft area and off street parking. The spacious rear garden will be ideal for outdoor entertaining with family and friends. First floor room dimensions:

Room 1: length 9.85 foot \* width 11.15 foot Room 2: length 9.85 foot \* width 16.75 foot Room 3: length 8.94 foot \* width 10.66 foot Room 4: length 9.52 foot \* width 12.70 foot

Second floor loft room: length 19.20 foot \* width 14.68 foot

#### **Property Features**

five bedroom Lounge with large bay window Low maintenance rear garden Useful workshop/studio Potential to extend STPP Close proximity to both Leytonstone High Road and station (0.2 miles) Double glazing throughout Gas central heating Council Tax band C. EPC rating D. freehold

#### **EPC**



## **Contact Agent**

Name Phone No. Email

| Sleek Estates 020 7193 1222 info@sleek.direc | <u> </u> |
|----------------------------------------------|----------|
|----------------------------------------------|----------|