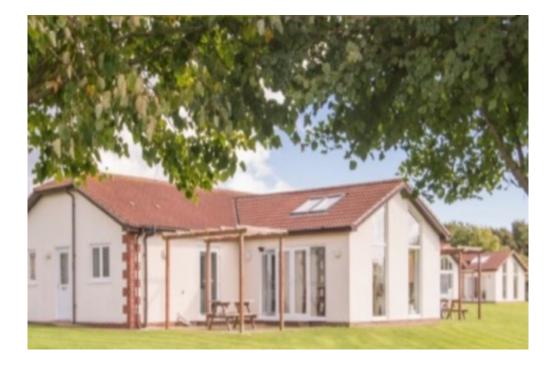

## STONELEIGH, Sidmouth, Devon (2 Bungalows)

| Bungalows       | 2 x 3 Beds |
|-----------------|------------|
| Planning Status | 2013       |
| GIA             | 2,500 sqft |
| Plot Size       | 4,000 sqft |
| GDV             | £500,000   |
| Completed       | 2015       |