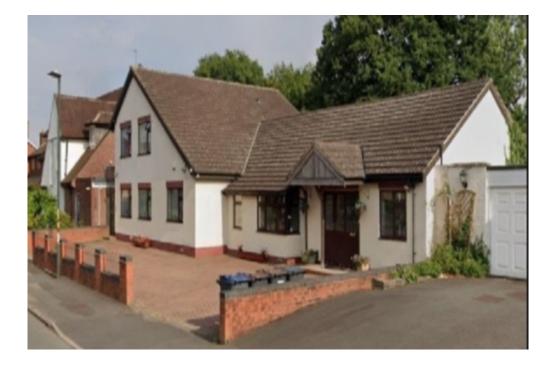

# Selly Oak, Birmingham (New Build Luxury House)

| Dwellings       | One              |
|-----------------|------------------|
| Planning Status | Approved in 2003 |
| GIA             | 3,500 sqft       |
| Plot Size       | 4,000 sqft       |
| GDV             | £1,400,000       |
| Completed       | 2005             |