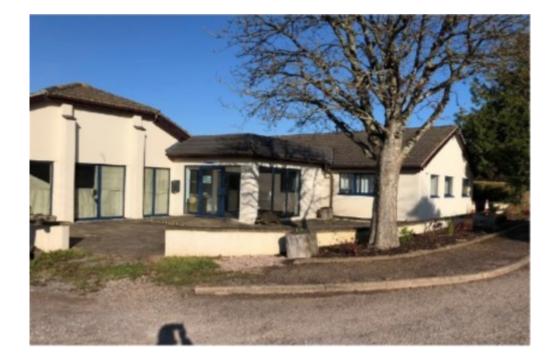

## STONELEIGH LEISURE CENTRE, Sidmouth, Devon - Gym

| Property Type   | Leisure Centre |
|-----------------|----------------|
| Planning Status | 2014           |
| GIA             | 7,500 sqft     |
| Plot Size       | 10,000 sqft    |
| GDV             | £650,000       |
| Completed       | 2016           |