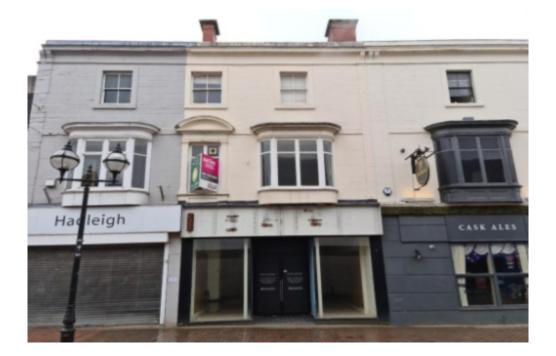

### 14b Gaolgate Street, Stafford, ST16 2BQ (6 Bed HMO)

| Current Status  | Completed on 15 Oct 2024 |
|-----------------|--------------------------|
| GDV             | £500,000                 |
| Plot Size       | 2,000 sqft               |
| GIA             | 1,825 sqft               |
| Planning Status | Approved 11th Jan 2023   |
| Apartment       | 6-8 Bed HMO              |