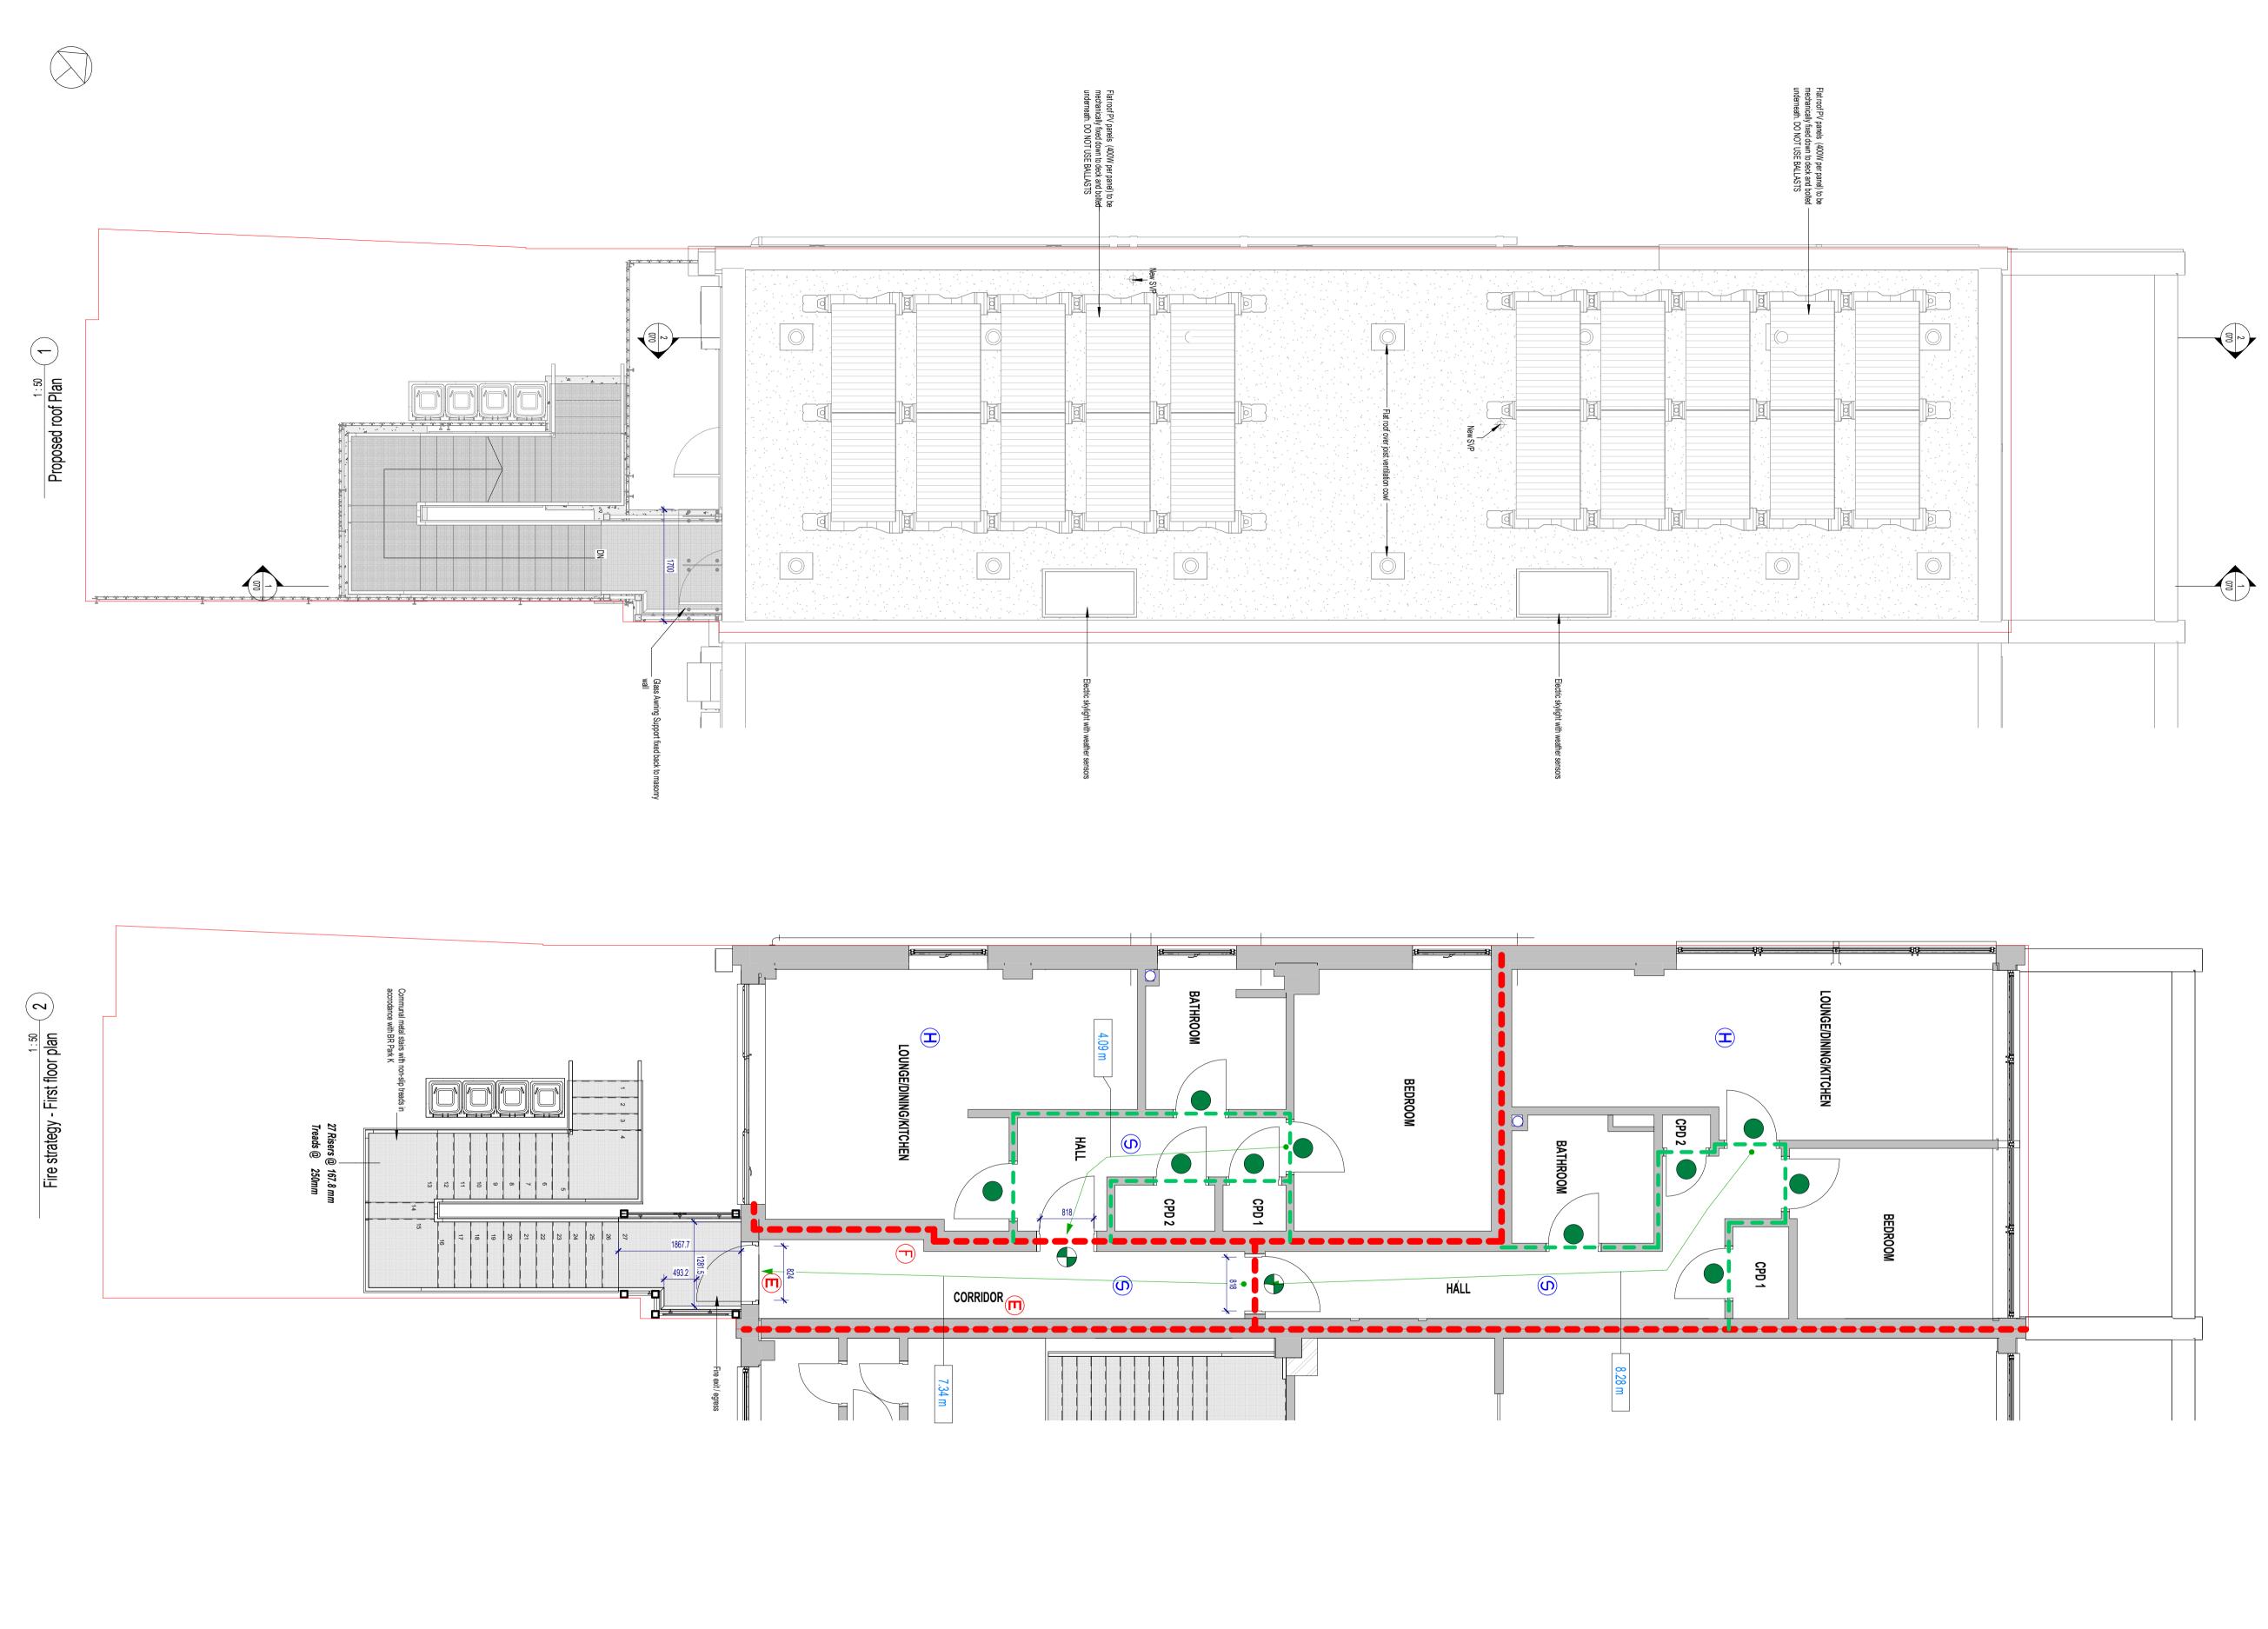

| Flat roof PV panels (400W per panel) to be<br>mechanically fixed down to deck and bolted<br>underneath. DO NOT USE BALLASTS |  |                                      |         |                                        | underneath. DO NOT USE BALLASTS | Flat roof PV panels (400W per panel) to be containing the contained to be cont |  |
|-----------------------------------------------------------------------------------------------------------------------------|--|--------------------------------------|---------|----------------------------------------|---------------------------------|--------------------------------------------------------------------------------------------------------------------------------------------------------------------------------------------------------------------------------------------------------------------------------------------------------------------------------------------------------------------------------------------------------------------------------------------------------------------------------------------------------------------------------------------------------------------------------------------------------------------------------------------------------------------------------------------------------------------------------------------------------------------------------------------------------------------------------------------------------------------------------------------------------------------------------------------------------------------------------------------------------------------------------------------------------------------------------------------------------------------------------------------------------------------------------------------------------------------------------------------------------------------------------------------------------------------------------------------------------------------------------------------------------------------------------------------------------------------------------------------------------------------------------------------------------------------------------------------------------------------------------------------------------------------------------------------------------------------------------------------------------------------------------------------------------------------------------------------------------------------------------------------------------------------------------------------------------------------------------------------------------------------------------------------------------------------------------------------------------------------------------|--|
|                                                                                                                             |  | Flat roof over joist.ventilation cow | New Svp |                                        |                                 |                                                                                                                                                                                                                                                                                                                                                                                                                                                                                                                                                                                                                                                                                                                                                                                                                                                                                                                                                                                                                                                                                                                                                                                                                                                                                                                                                                                                                                                                                                                                                                                                                                                                                                                                                                                                                                                                                                                                                                                                                                                                                                                                |  |
| Electric skylight with weather sensors                                                                                      |  |                                      |         | Electric skylight with weather sensors |                                 |                                                                                                                                                                                                                                                                                                                                                                                                                                                                                                                                                                                                                                                                                                                                                                                                                                                                                                                                                                                                                                                                                                                                                                                                                                                                                                                                                                                                                                                                                                                                                                                                                                                                                                                                                                                                                                                                                                                                                                                                                                                                                                                                |  |

All interting and working singly shall concern with the relevant bries of cardial opposite card

|                                                                                                        | Sprinkler head                                                                                                                                                                                                                                                                                                    |
|--------------------------------------------------------------------------------------------------------|-------------------------------------------------------------------------------------------------------------------------------------------------------------------------------------------------------------------------------------------------------------------------------------------------------------------|
|                                                                                                        |                                                                                                                                                                                                                                                                                                                   |
|                                                                                                        | 30 minutes fire door                                                                                                                                                                                                                                                                                              |
|                                                                                                        | 30 minutes self-closing fire door with smoke seals                                                                                                                                                                                                                                                                |
|                                                                                                        | 30 minutes - Keep locked shut fire door                                                                                                                                                                                                                                                                           |
|                                                                                                        | 60 minutes fire door                                                                                                                                                                                                                                                                                              |
|                                                                                                        | 60 minutes self-closing fire foor with smoke seals                                                                                                                                                                                                                                                                |
|                                                                                                        | 60 minutes - Keep locked shut fire door                                                                                                                                                                                                                                                                           |
|                                                                                                        | 30 minutes fire resistant construction                                                                                                                                                                                                                                                                            |
|                                                                                                        | 60 minutes fire resistant construction                                                                                                                                                                                                                                                                            |
|                                                                                                        | Egress door / window (Alternative escape)                                                                                                                                                                                                                                                                         |
|                                                                                                        | Automatic Opening Vent (AOV) linked to commor<br>area fire detector system (only) with a fire alarm<br>control panel (CAT L3)                                                                                                                                                                                     |
|                                                                                                        | Dry riser inlet                                                                                                                                                                                                                                                                                                   |
|                                                                                                        | Dry riser outlet                                                                                                                                                                                                                                                                                                  |
| E                                                                                                      | Emergency lighting                                                                                                                                                                                                                                                                                                |
| H                                                                                                      | Heat sensor                                                                                                                                                                                                                                                                                                       |
| S                                                                                                      | Smoke detector                                                                                                                                                                                                                                                                                                    |
| F                                                                                                      | Fire extinguisher                                                                                                                                                                                                                                                                                                 |
| *                                                                                                      | Muster point                                                                                                                                                                                                                                                                                                      |
|                                                                                                        | Ventilated lobby (Plan area)                                                                                                                                                                                                                                                                                      |
|                                                                                                        |                                                                                                                                                                                                                                                                                                                   |
|                                                                                                        |                                                                                                                                                                                                                                                                                                                   |
| 29.05.25 Fc<br>date 0                                                                                  | or construction SA MS<br>description drn                                                                                                                                                                                                                                                                          |
| date A R I                                                                                             |                                                                                                                                                                                                                                                                                                                   |
| date<br>A R (                                                                                          | description drn<br>drn<br>CHICRAFT DESIGNS LIMITED<br>6 Sycamore Court, Tringham Close,<br>Ottershaw, Chertsey, Surrey KT16 0NB<br>Telephone: +44 (0) 7362 264 139                                                                                                                                                |
| date<br>AR                                                                                             | description drn<br>description drn<br>description drn<br>description drn<br>description drn<br>cHICRAFT DESIGNS LIMITED<br>6 Sycamore Court, Tringham Close,<br>Ottershaw, Chertsey, Surrey KT16 0NB<br>Telephone: +44 (0) 7362 264 139<br>Website: www.archcraftdesigns.com<br><b>4 Swanley Centre, Kent BR8</b> |
| date<br>AR<br><sup>oject</sup> 53-54<br>7TQ<br>ent<br>ian Siddiqu<br>awing title                       | description drn<br>description drn<br>description drn<br>description drn<br>description drn<br>cHICRAFT DESIGNS LIMITED<br>6 Sycamore Court, Tringham Close,<br>Ottershaw, Chertsey, Surrey KT16 0NB<br>Telephone: +44 (0) 7362 264 139<br>Website: www.archcraftdesigns.com<br><b>4 Swanley Centre, Kent BR8</b> |
| date<br>AR<br><sup>oject</sup> 53-54<br>7TQ<br>ent<br>ian Siddiqu<br>awing title<br>re strategy<br>ale | description drn<br>description drn<br>description drn<br>description drn<br>description drn<br>cHICRAFT DESIGNS LIMITED<br>6 Sycamore Court, Tringham Close,<br>Ottershaw, Chertsey, Surrey KT16 0NB<br>Telephone: +44 (0) 7362 264 139<br>Website: www.archcraftdesigns.com<br><b>4 Swanley Centre, Kent BR8</b> |
| date<br>AR<br>oject 53-54<br>7TQ<br>ent<br>ian Siddiqu<br>awing title<br>re strategy                   | description drn<br>description drn<br>description drn<br>description drn<br>description drn<br>cHICRAFT DESIGNS LIMITED<br>6 Sycamore Court, Tringham Close,<br>Ottershaw, Chertsey, Surrey KT16 0NB<br>Telephone: +44 (0) 7362 264 139<br>Website: www.archcraftdesigns.com<br><b>4 Swanley Centre, Kent BR8</b> |
| date<br>AR<br>53-54<br>7TQ<br>ent<br>ian Siddiqu<br>awing title<br>re strategy<br>ale<br>: 50@ A1      | description drn                                                                                                                                                                                                                                                                                                   |