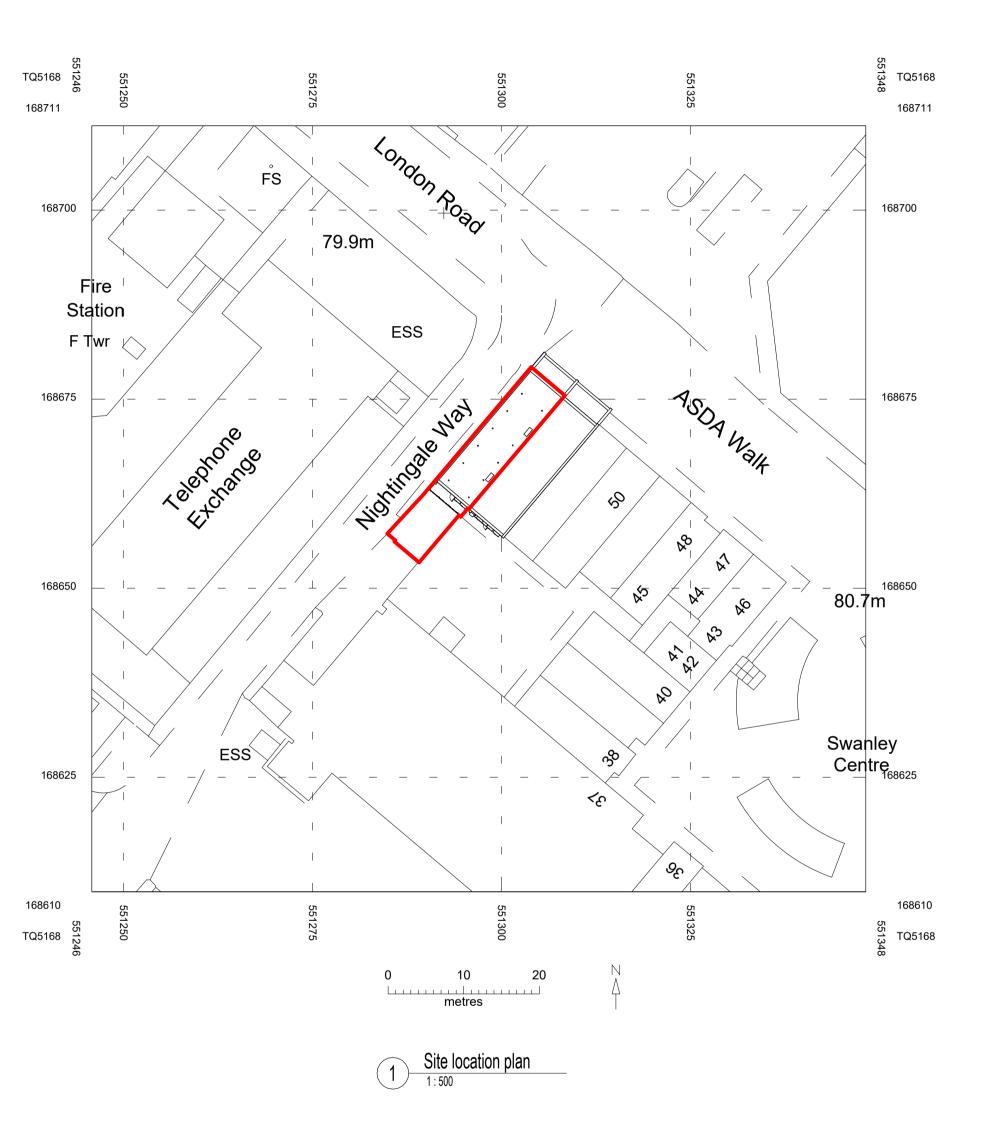

Mian Siddique drawing title

Site location plan

scale

1:500@ A1 drawn by checked 01/26/22 SA job no. 25-010 drawing no. 010 revision