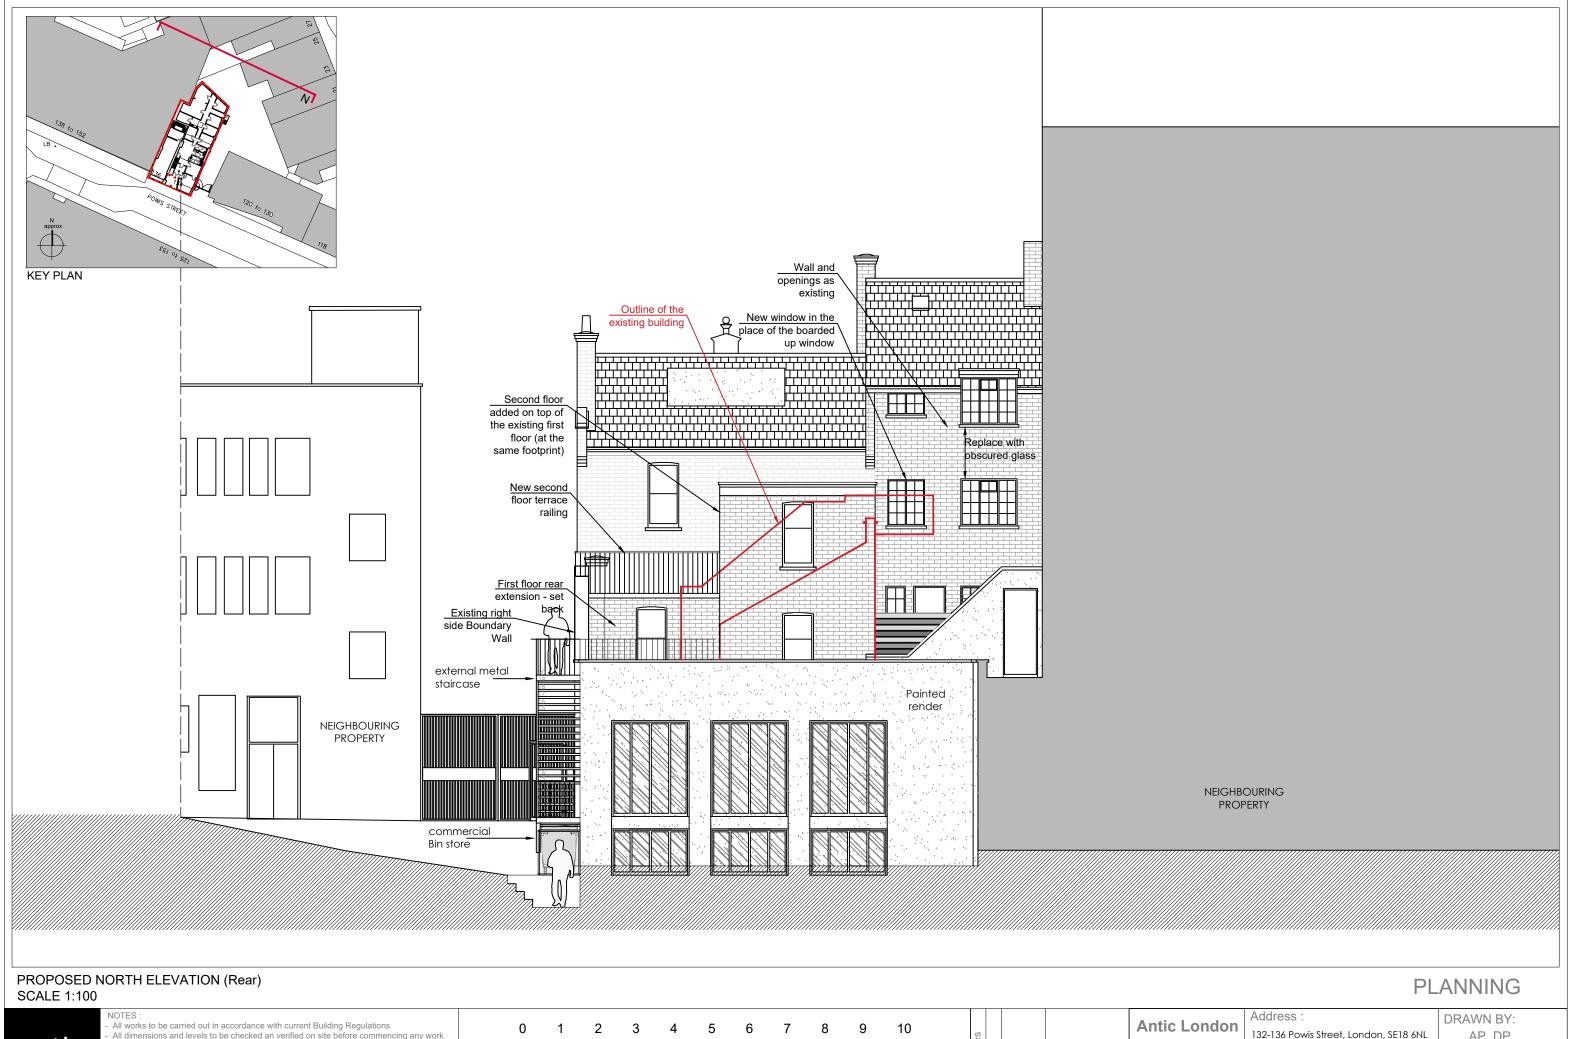

[m] M 1:100

77 Malham Road, Forest Hill,

London, SE23 1AH

AP, DP

Date: 14.04.2020

Proposed North Elevation (Rear) Drawing no. PW 200 EL N Scale 1:100 @ A3