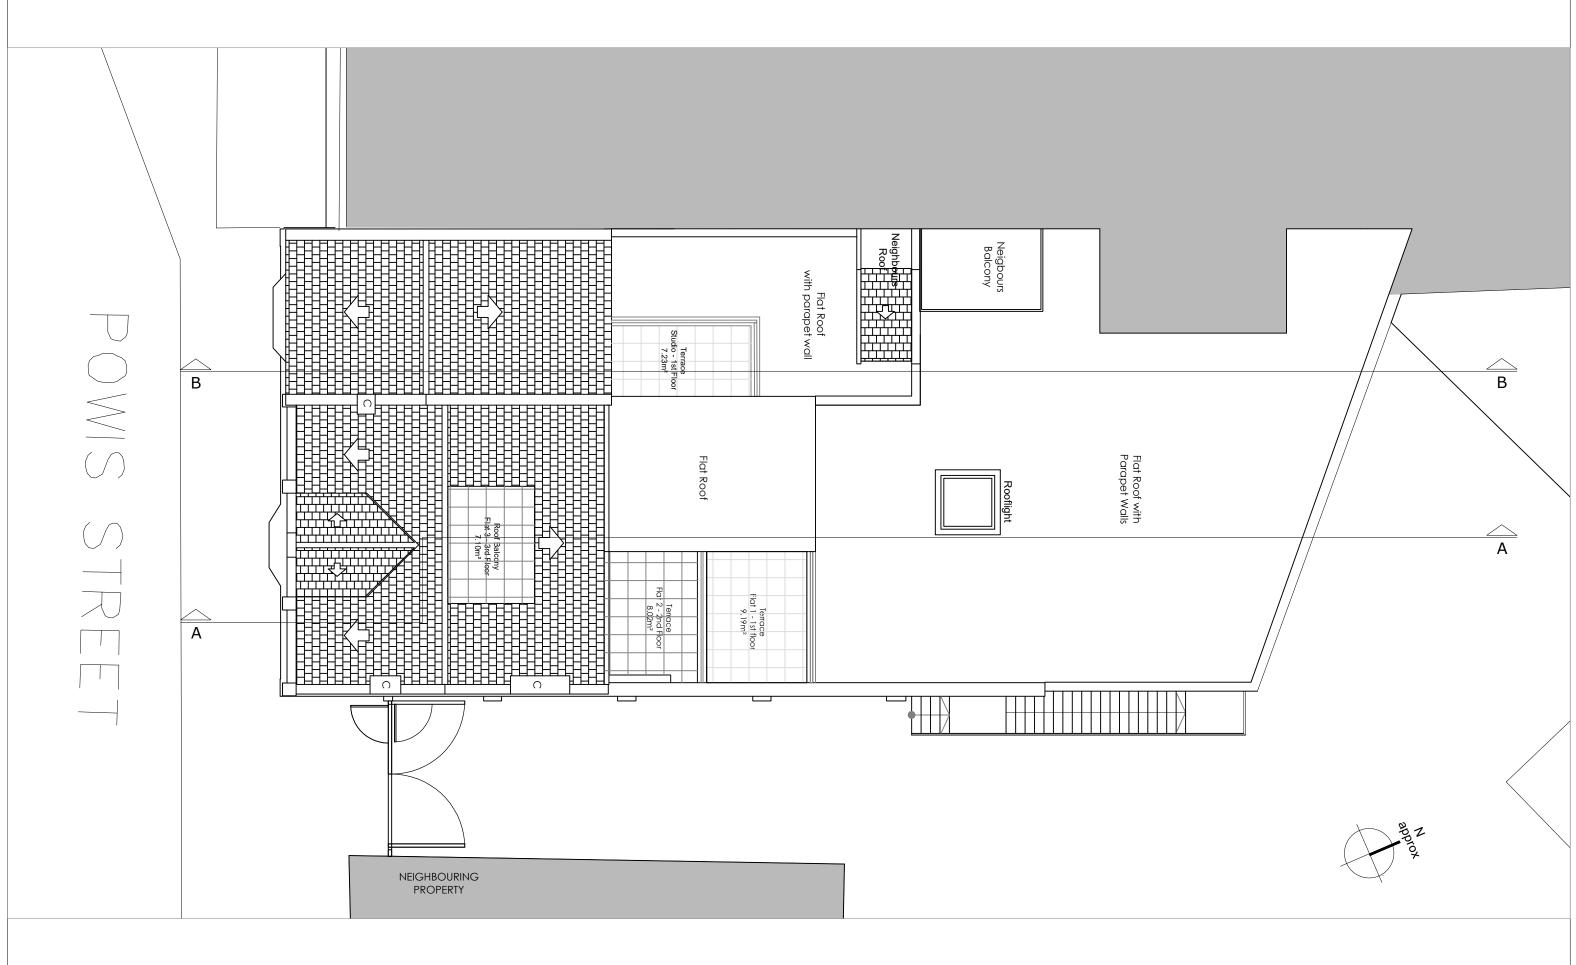

PROPOSED ROOF PLAN SCALE 1:100

## **PLANNING**

antic

- All works to be carried out in accordance with current Building Regulations
  All dimensions and levels to be checked an verified on site before commencing any work
  and notify the architect of any errors, omissions or discrepancies.
- The drawings to be read in conjunction with contract documents, project working drawings,
- specification and all consultants/specialist and engineers drawings, details and specification. This drawing is made on behalf of Antic London, 77 Malham Road, Forest Hill, London. Do not scale from this drawing.

10 [m] M 1:100

**Antic London** 77 Malham Road, Forest Hill, London, SE23 1AH Address: 132-136 Powis Street, London, SE18 6NL

Scale

Date:

DRAWN BY: AP, DP

Drawing Drawing n0. Proposed Roof Pla