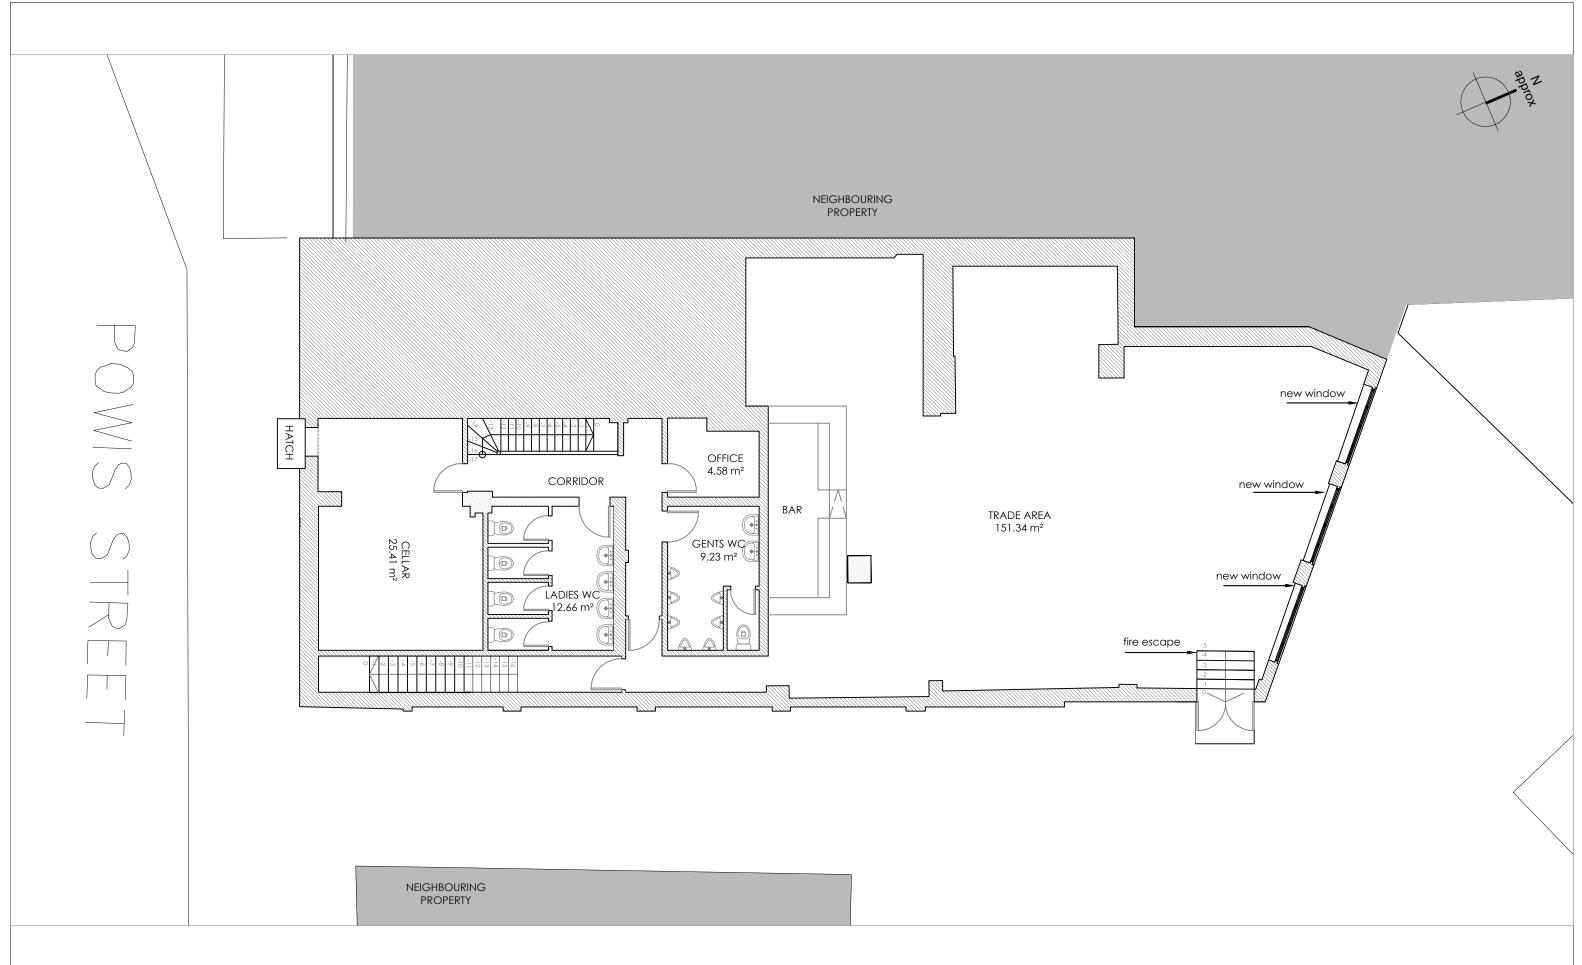

## PROPOSED BASEMENT PLAN SCALE 1:100

## **PLANNING**

antic

All works to be carried out in accordance with current Building Regulations
All dimensions and levels to be checked an verified on site before commencing any work
and notify the architect of any errors, omissions or discrepancies.

The drawings to be read in conjunction with contract documents, project working drawings,

specification and all consultants/specialist and engineers drawings, details and specification. This drawing is made on behalf of Antic London, 77 Malham Road, Forest Hill, London. Do not scale from this drawing.



**Antic London** 77 Malham Road, Forest Hill,

London, SE23 1AH

Address: 132-136 Powis Street, London, SE18 6NL

DRAWN BY: AP, DP

Date: Drawing Drawing no. 14.04.2020

Proposed Basement PW 200 G