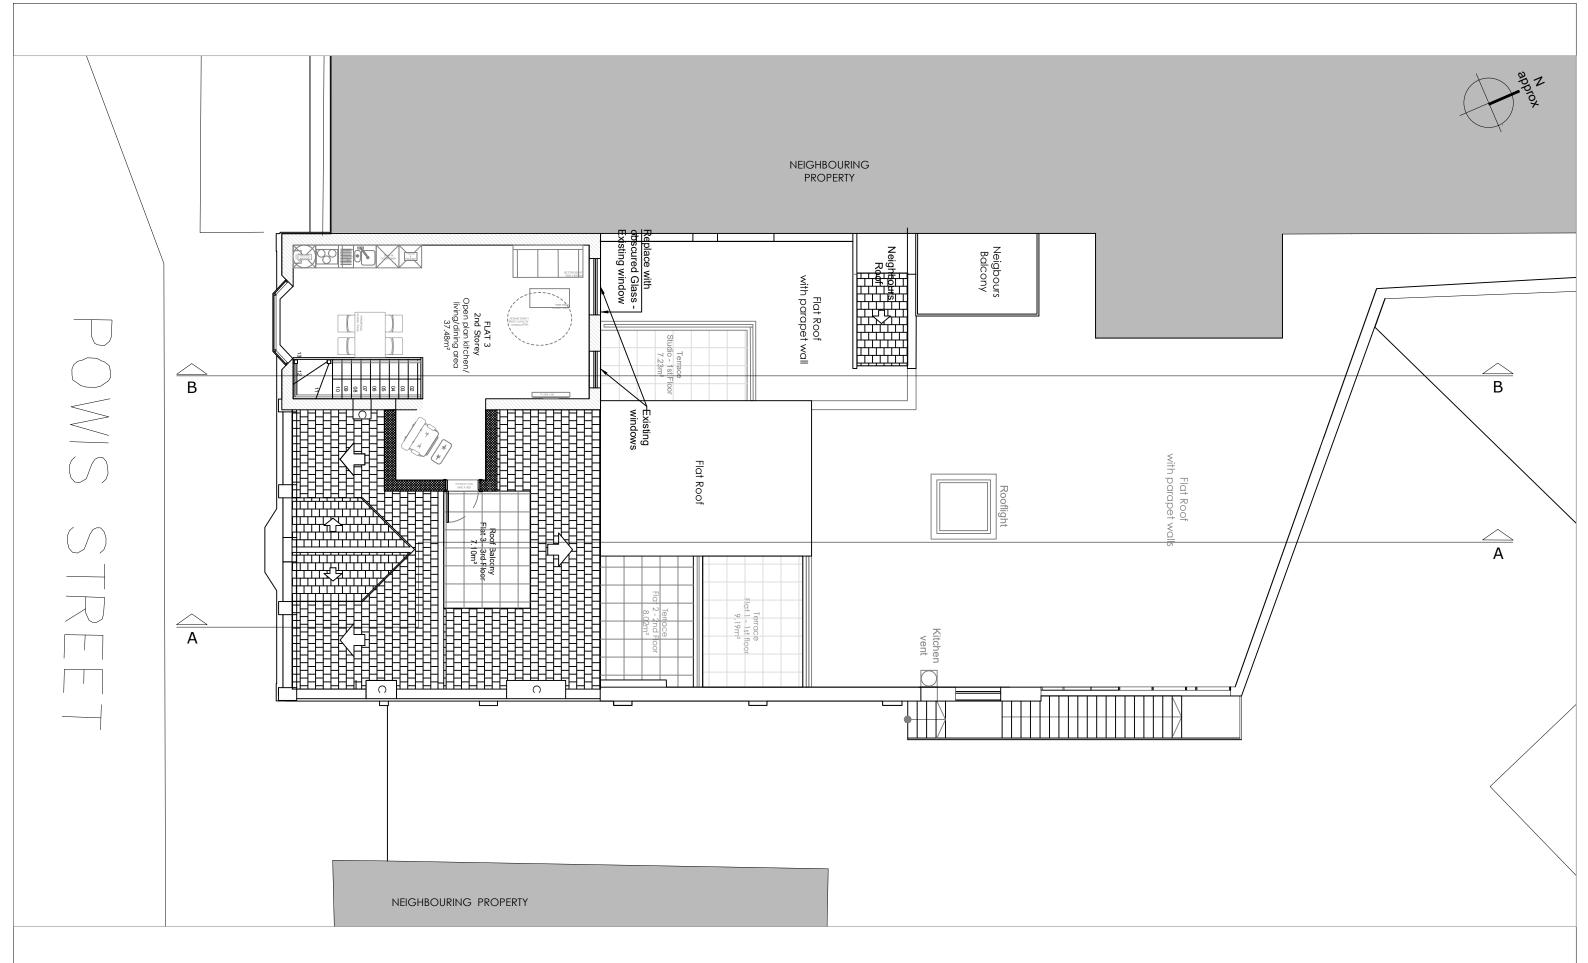

## PROPOSED THIRD FLOOR PLAN SCALE 1:100

## **PLANNING**

antic

All works to be carried out in accordance with current Building Regulations

All dimensions and levels to be checked an verified on site before commencing any work and notify the architect of any errors, omissions or discrepancies.

The drawings to be read in conjunction with contract documents, project working drawings,

specification and all consultants/specialist and engineers drawings, details and specification. This drawing is made on behalf of Antic London, 77 Malham Road, Forest Hill, London. Do not scale from this drawing.

8 9 10 [m] M 1:100

**Antic London** 77 Malham Road, Forest Hill, London, SE23 1AH

Address: 132-136 Powis Street, London, SE18 6NL DRAWN BY: AP, DP

Date: Drawing Drawing no. 14.04.2020 Scale