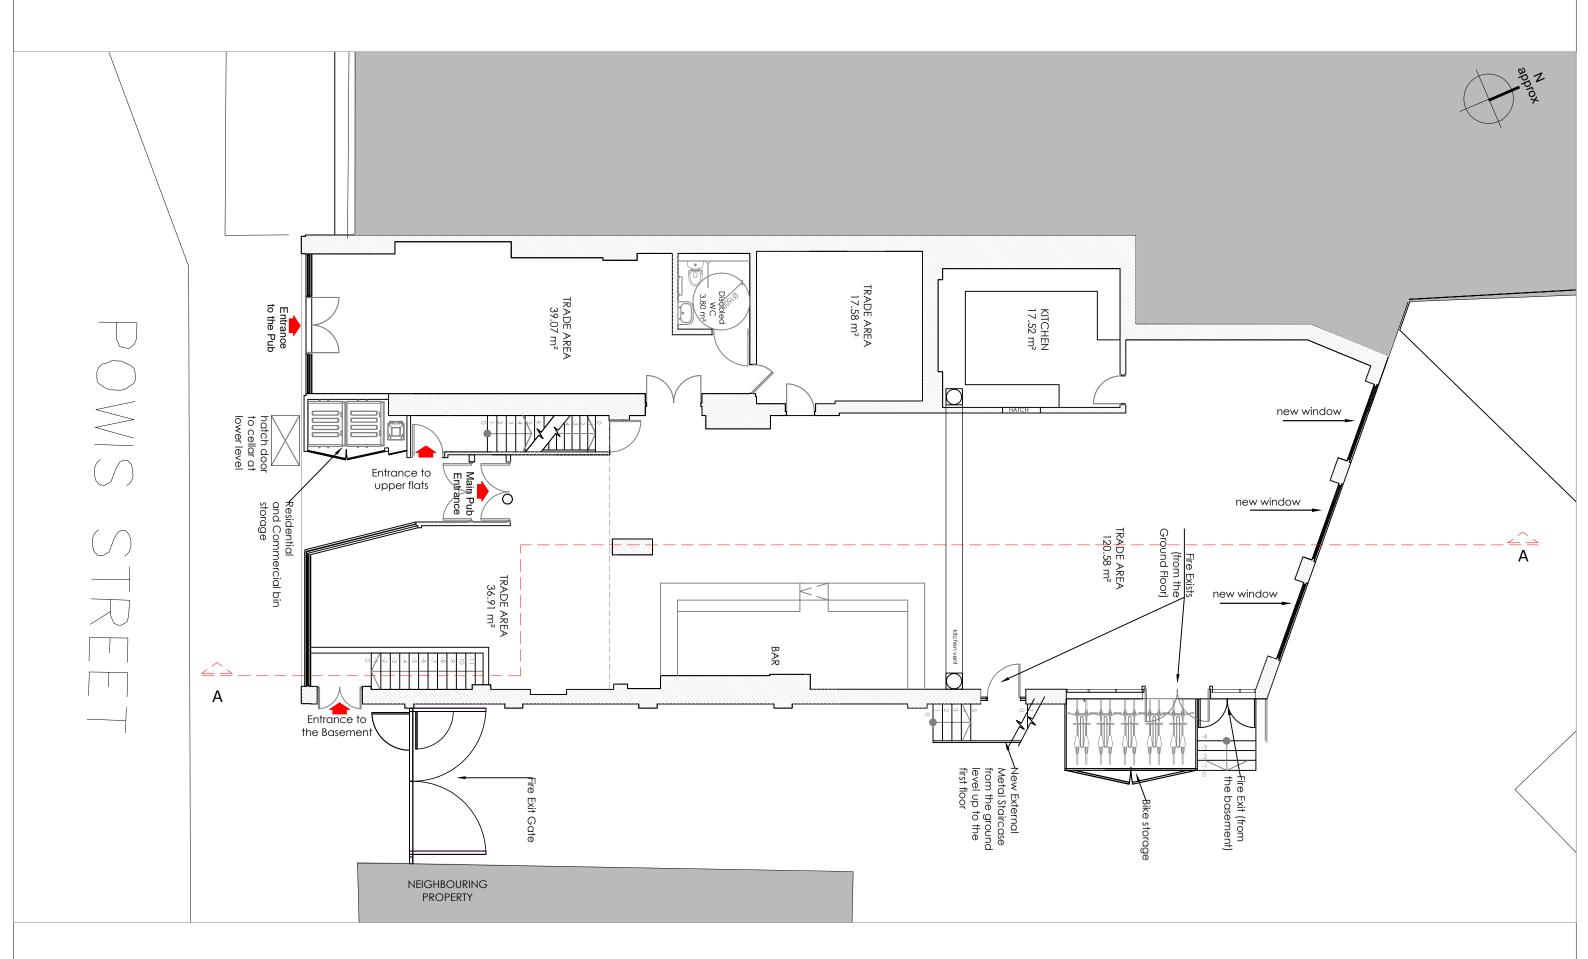

## PROPOSED GROUND FLOOR PLAN SCALE 1:100

## **PLANNING**

antic

All works to be carried out in accordance with current Building Regulations

All dimensions and levels to be checked an verified on site before commencing any work and notify the architect of any errors, omissions or discrepancies. The drawings to be read in conjunction with contract documents, project working drawings,

specification and all consultants/specialist and engineers drawings, details and specification. This drawing is made on behalf of Antic London, 77 Malham Road, Forest Hill, London. Do not scale from this drawing.



**Antic London** 77 Malham Road, Forest Hill,

London, SE23 1AH

Date:

Address: 132-136 Powis Street, London, SE18 6NL

AP, DP

DRAWN BY:

Proposed Ground Floor PW 200 GA 00 1:100 @ A3 Drawin