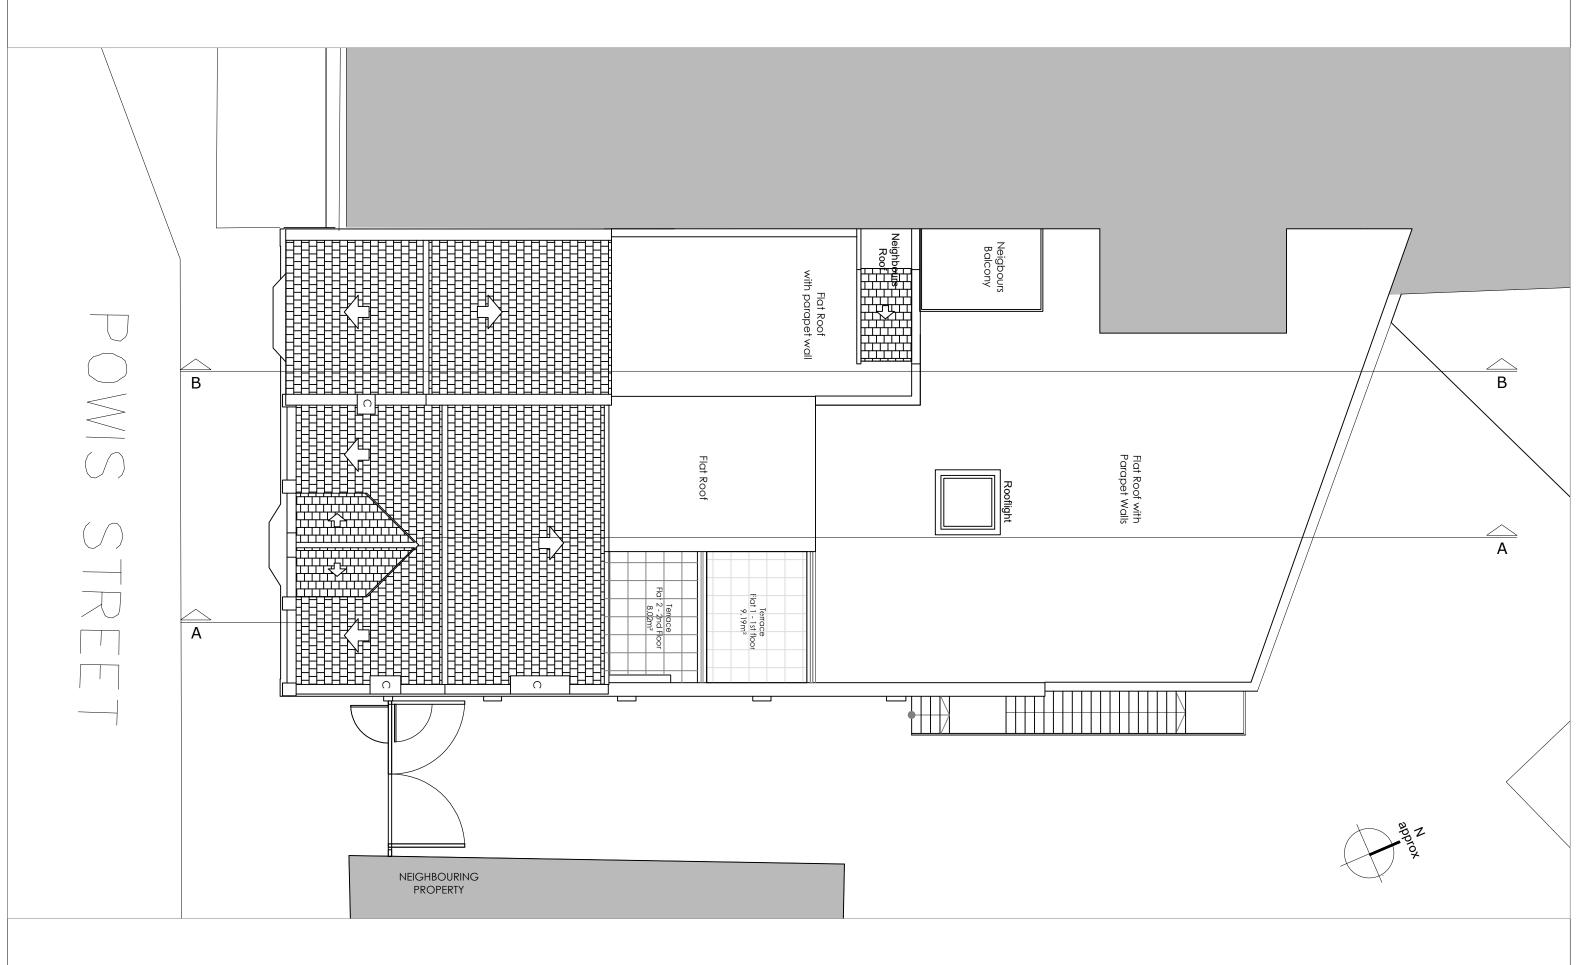

PROPOSED ROOF PLAN SCALE 1:100

10 [m] M 1:100

01 01/07/20 amended layout 02 21/09/20 amended layout London, SE23 1AH

**Antic London** 77 Malham Road, Forest Hill, Date:

Address: 132-136 Powis Street, London, SE18 6NL DRAWN BY: AP, DP

Drawing Drawing n0. Proposed Roof Plan PW 200 GA R rev 2 01.07.2020 1:100 @ A3 Scale