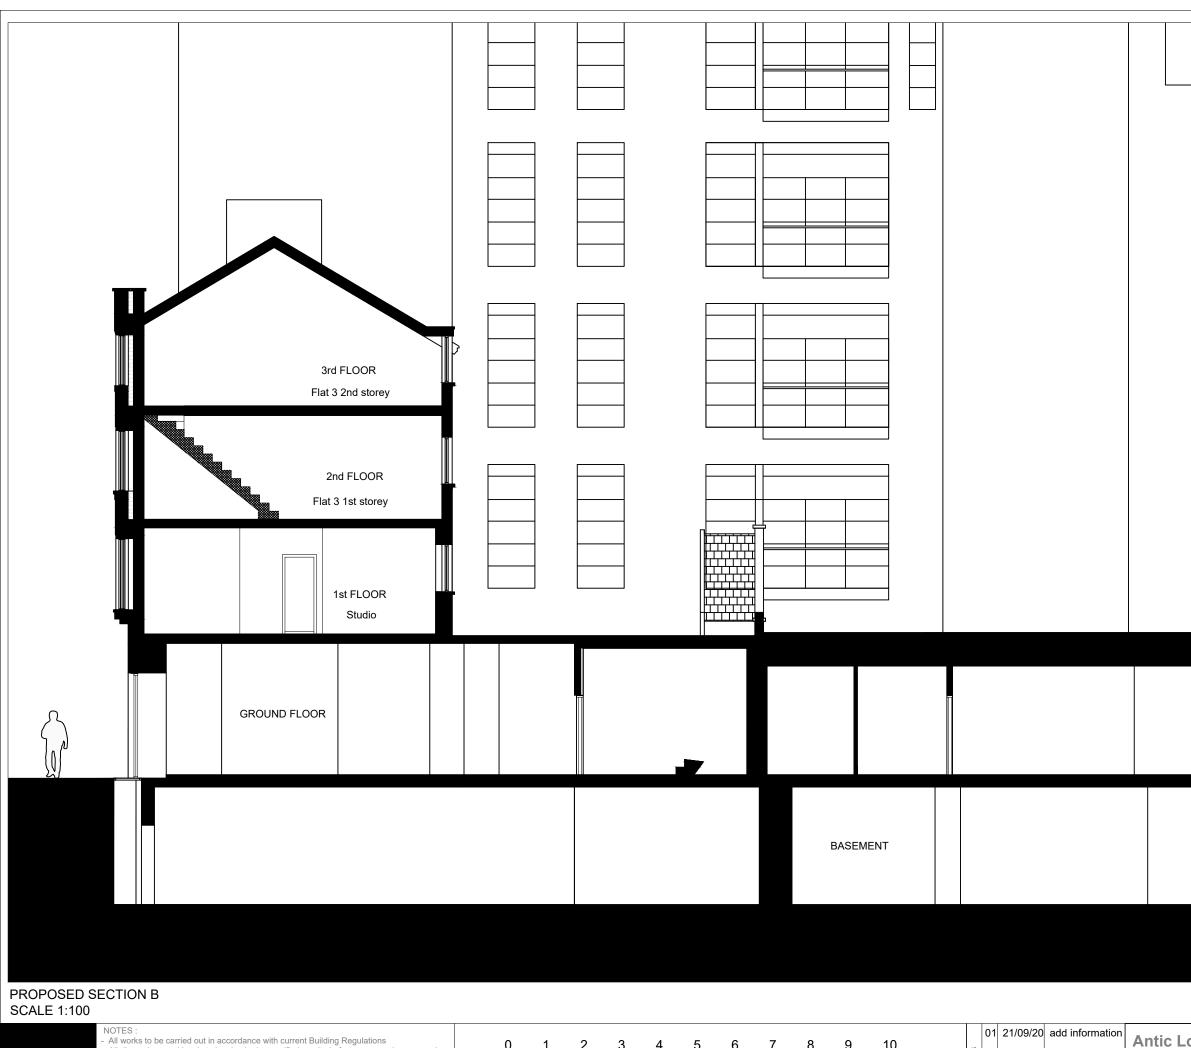

antic

NOTES:
All works to be carried out in accordance with current Building Regulations
All dimensions and levels to be checked an verified on site before commencing any work and notify the architect of any errors, omissions or discrepancies.
The drawings to be read in conjunction with contract documents, project working drawings, specification and all consultants/specialist and engineers drawings, details and specification.
This drawing is made on behalf of Antic London, 77 Malham Road, Forest Hill, London.
Do not scale from this drawing.

|         |                                        |             |       | PLANNI        | IJС |
|---------|----------------------------------------|-------------|-------|---------------|-----|
|         |                                        |             |       |               |     |
|         | Adduces                                |             |       |               |     |
|         | Address :                              |             |       | DRAWN BY:     |     |
| ondon   |                                        |             |       |               |     |
|         | 132-136 Powis Street, London, SE18 6NL |             |       | AP, DP        |     |
| n Road, |                                        |             |       |               |     |
|         | Date:                                  | Drawing     | Propo | sed Section B |     |
| 3       | 24.0.                                  |             |       | 00 SC B rev 1 |     |
| E23 1AH | 21.09.2020                             | Drawing no. |       |               |     |
|         | 21.03.2020                             | Scale       | 1:100 | @ A3          |     |
|         |                                        | 00010       | -     | ~             |     |
|         |                                        |             |       |               |     |
|         |                                        |             |       |               |     |