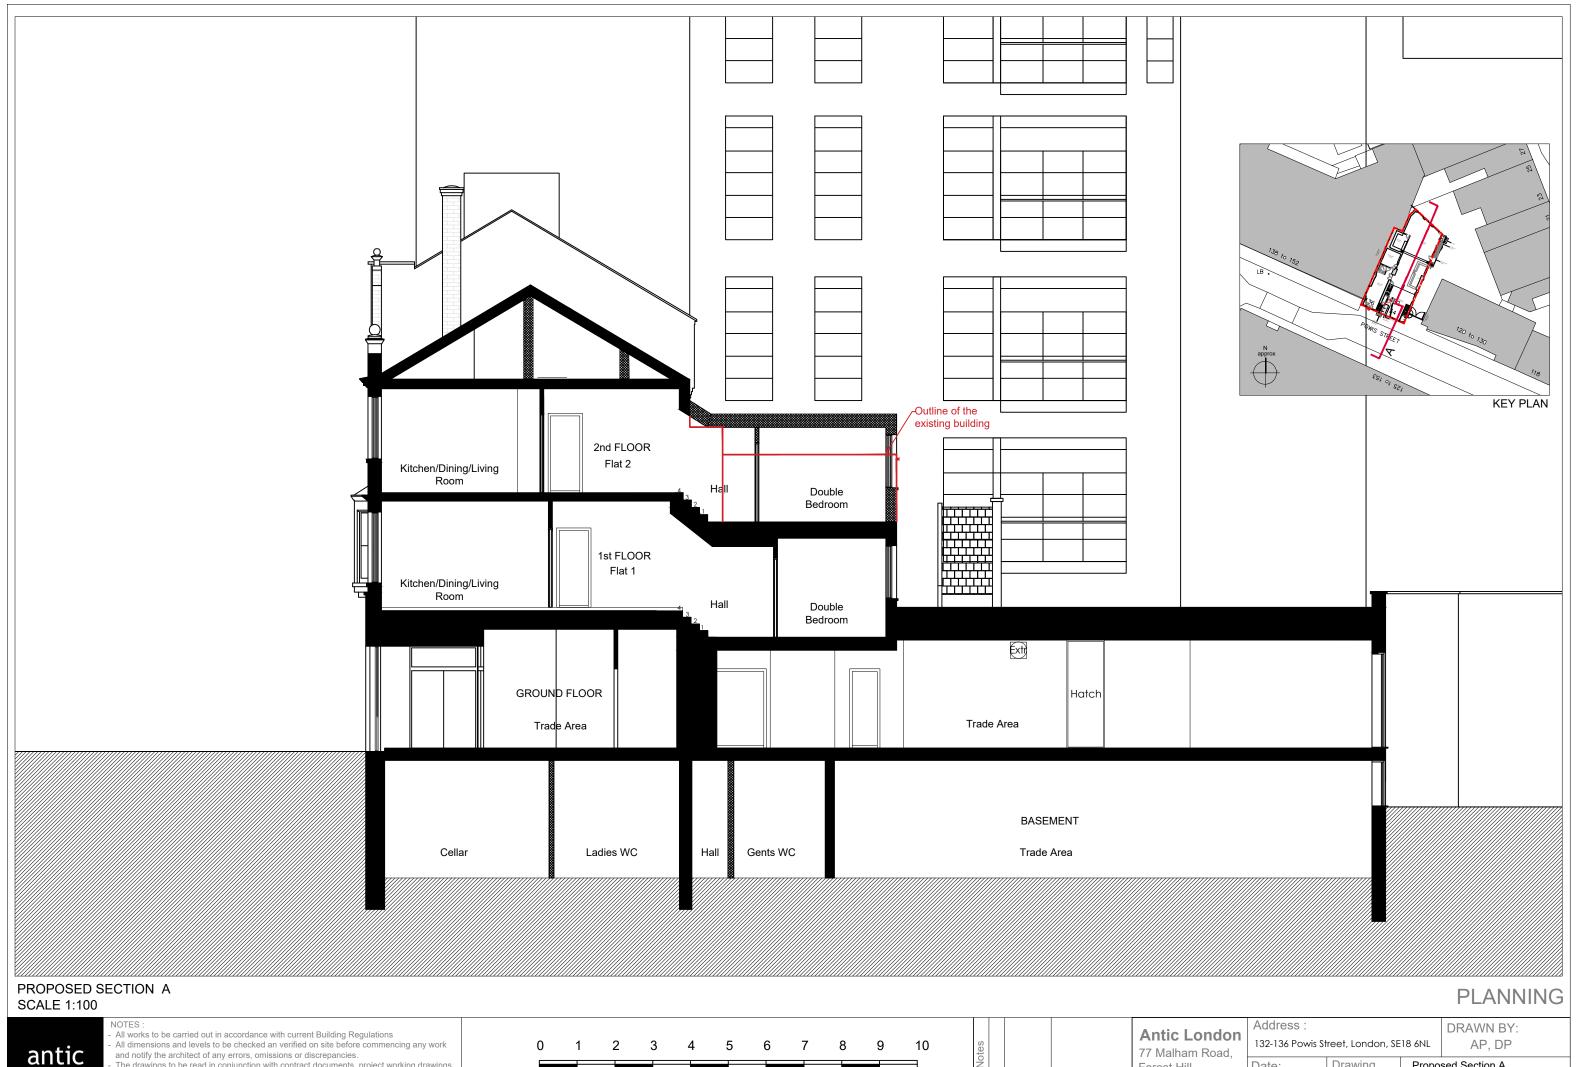

This drawing is made on behalf of Antic London, 77 Malham Road, Forest Hill, London.

Do not scale from this drawing.

M 1:100

[m]

77 Malham Road, Forest Hill,

London, SE23 1AH

132-136 Powis Street, London, SE18 6NL