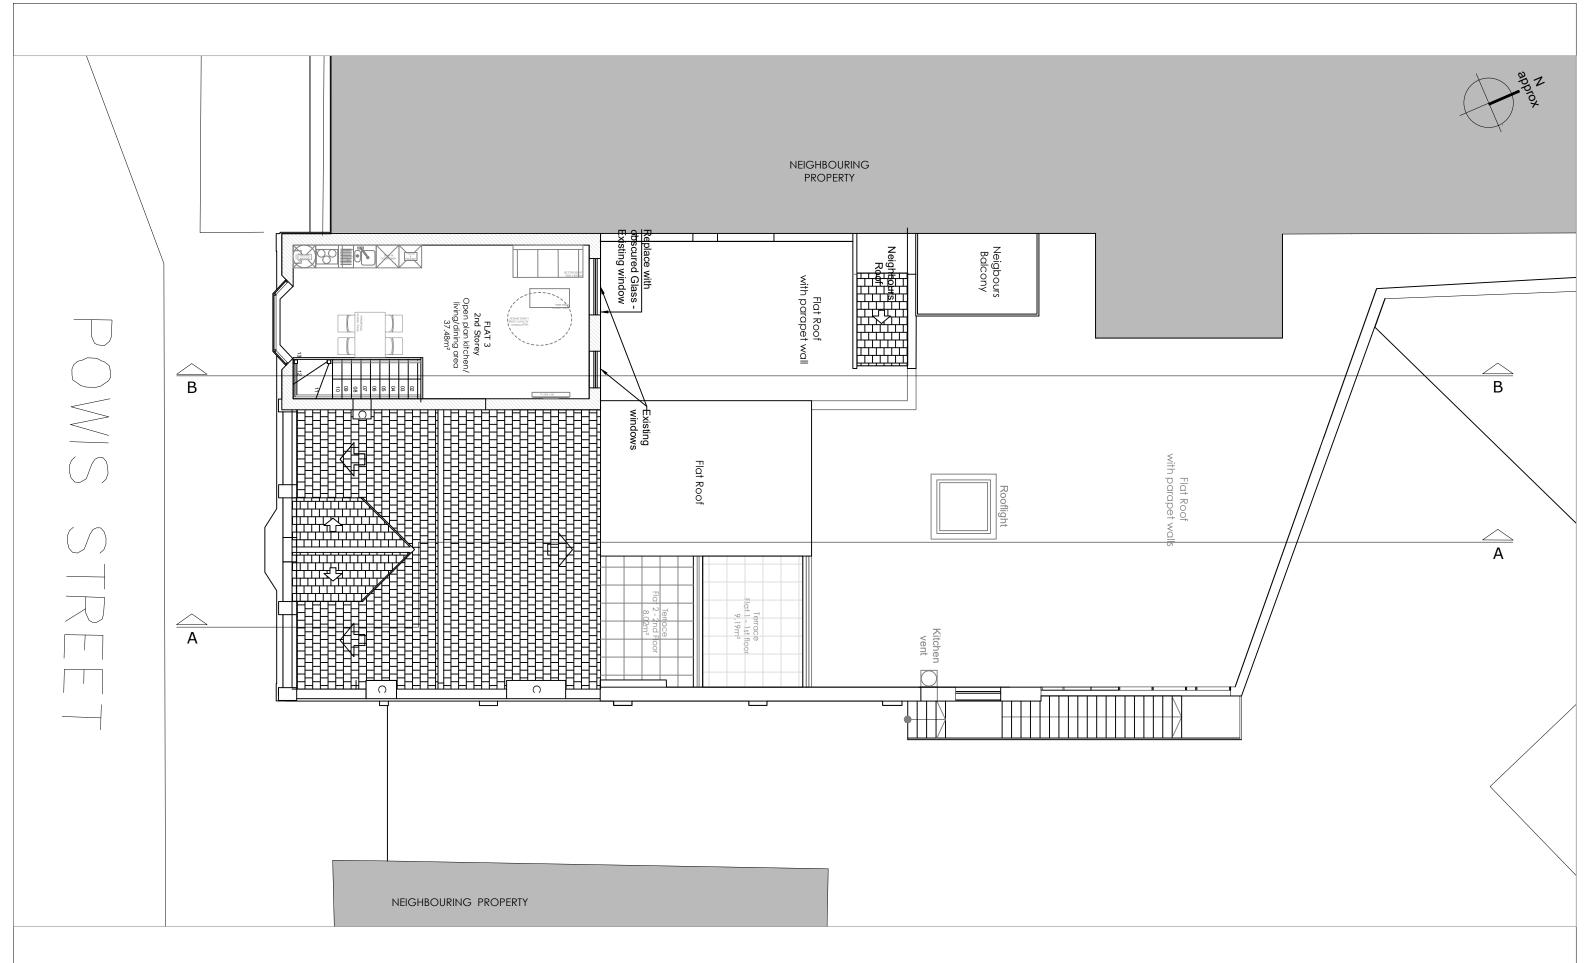

## PROPOSED THIRD FLOOR PLAN SCALE 1:100

## **PLANNING**

antic

All works to be carried out in accordance with current Building Regulations

All dimensions and levels to be checked an verified on site before commencing any work and notify the architect of any errors, omissions or discrepancies. The drawings to be read in conjunction with contract documents, project working drawings,

specification and all consultants/specialist and engineers drawings, details and specification. This drawing is made on behalf of Antic London, 77 Malham Road, Forest Hill, London. Do not scale from this drawing.

8 9 10 [m] M 1:100

01 01/07/20 amended layout 02 21/09/20 amended layout

**Antic London** 77 Malham Road, Forest Hill,

London, SE23 1AH

Address: 132-136 Powis Street, London, SE18 6NL DRAWN B