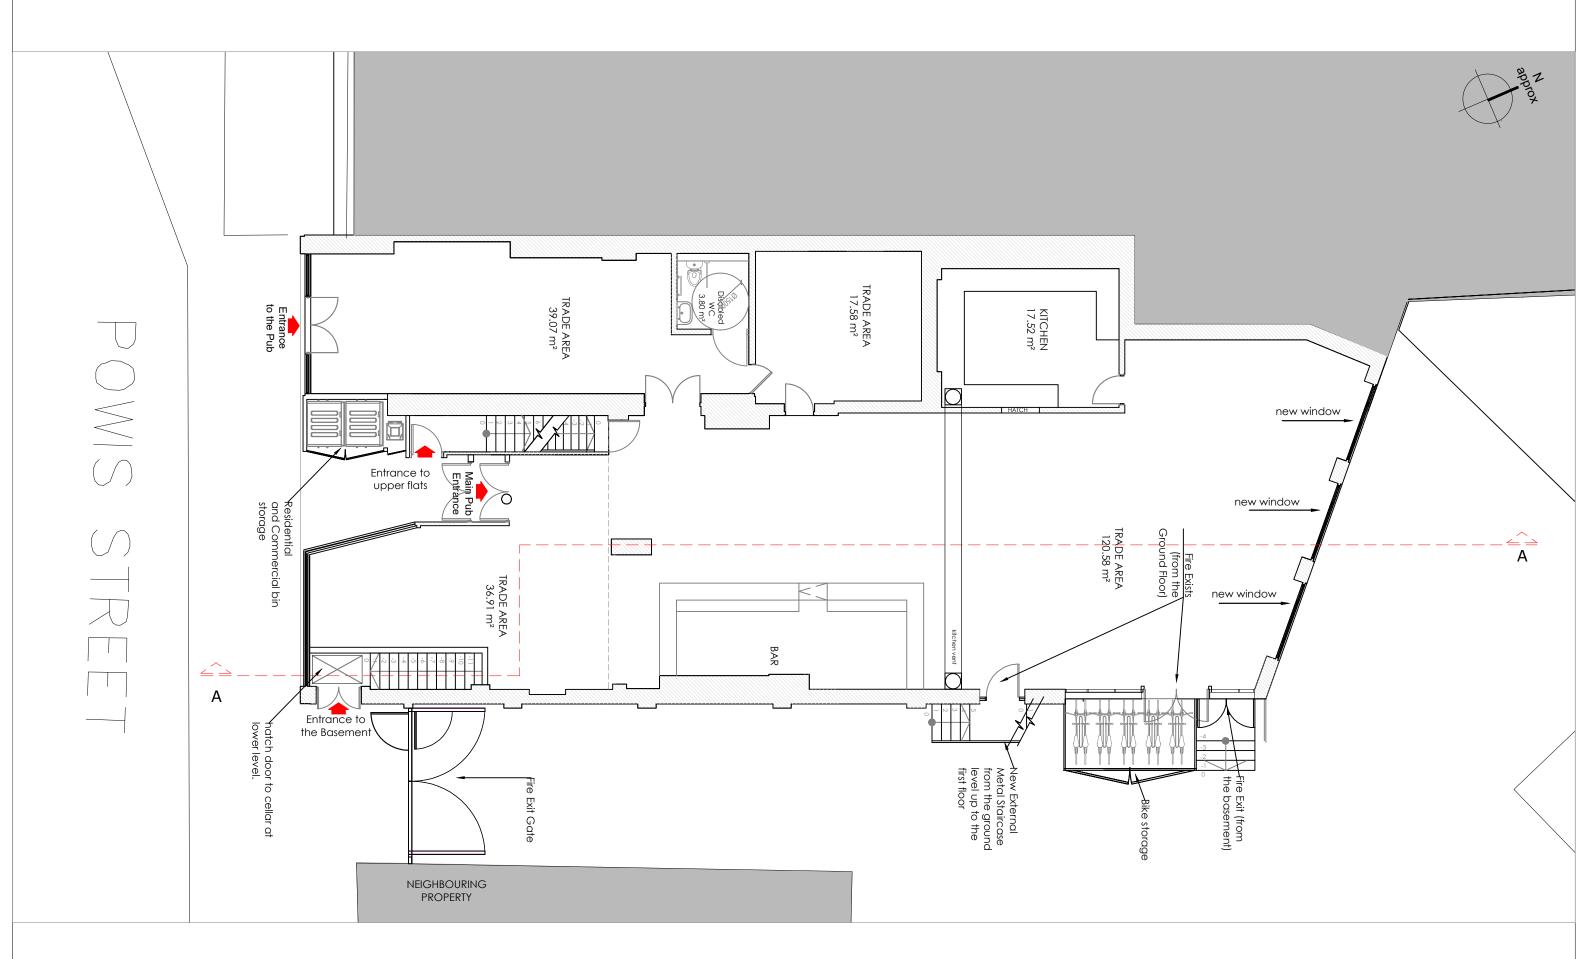

## PROPOSED GROUND FLOOR PLAN SCALE 1:100

## **PLANNING**

antic

All works to be carried out in accordance with current Building Regulations

All dimensions and levels to be checked an verified on site before commencing any work and notify the architect of any errors, omissions or discrepancies.

The drawings to be read in conjunction with contract documents, project working drawings, specification and all consultants/specialist and engineers drawings, details and specification. This drawing is made on behalf of Antic London, 77 Malham Road, Forest Hill, London. Do not scale from this drawing.



**Antic London** 77 Malham Road, Forest Hill,

London, SE23 1AH

Address: 132-136 Powis Street, London, SE18 6NL DRAWN BY: AP, DP

Proposed Ground Floor Date: PW 200 GA 00 rev2 1:100 @ A3 Draw