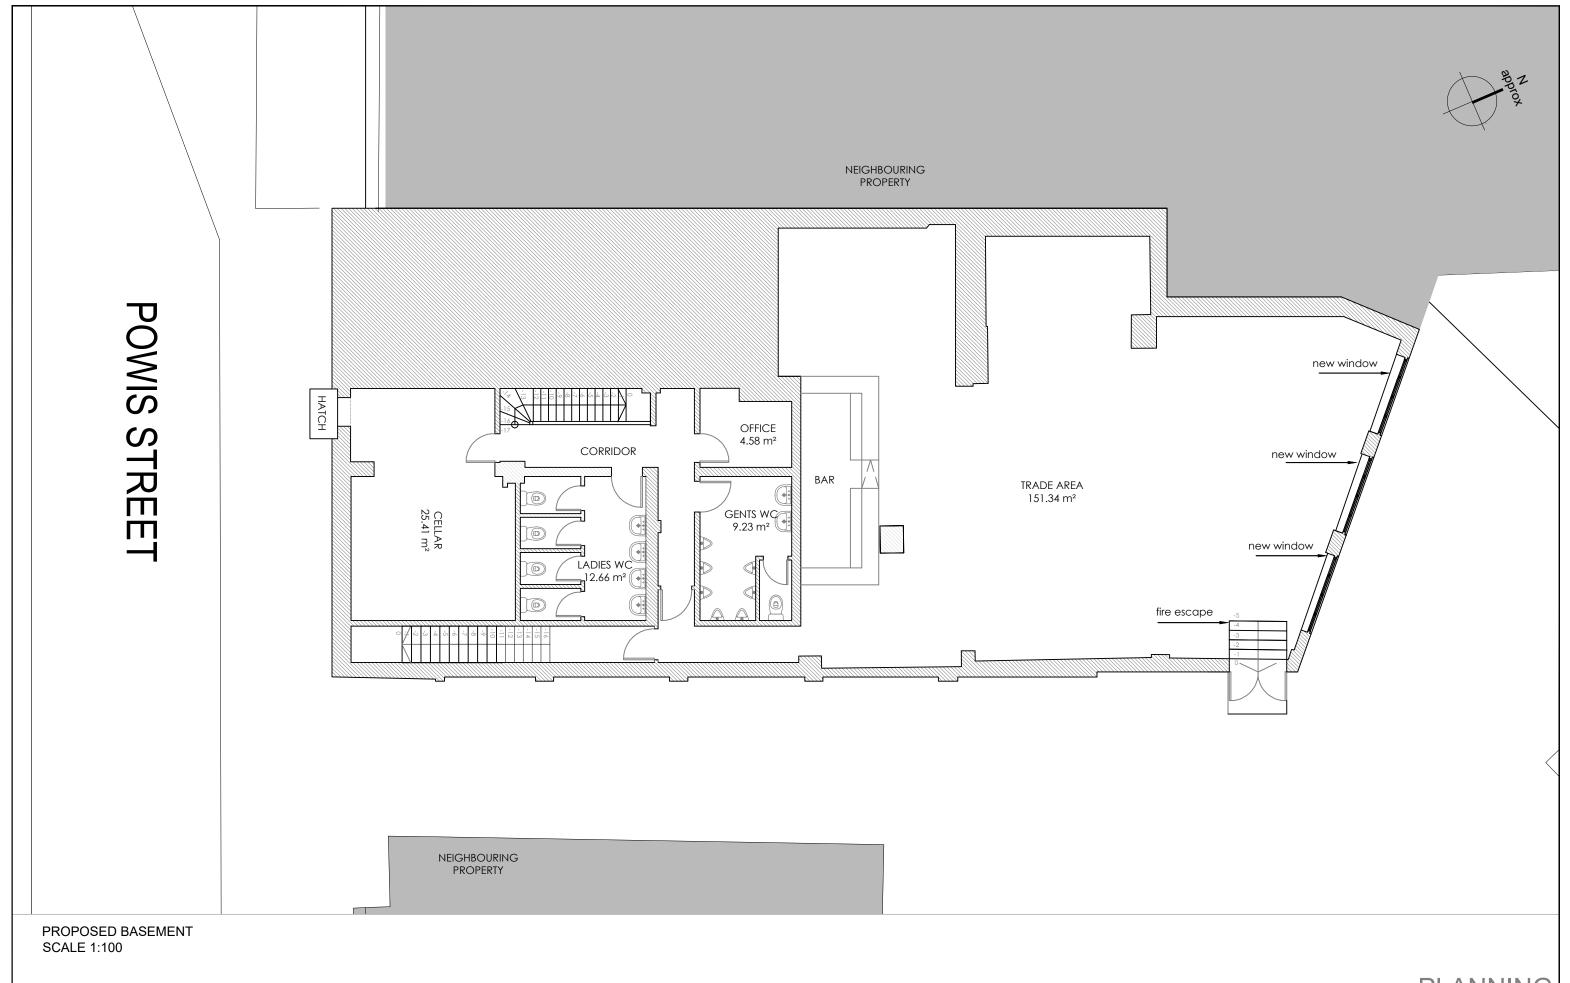

| RAWN by             | Date:               | Address:                               |  |  |  |  |
|---------------------|---------------------|----------------------------------------|--|--|--|--|
| MGL                 | 03.01.2020          | 132-136 Powis Street London SE18 6NL   |  |  |  |  |
| RCHITECT            | Drawing             | Proposed BASEMENT Floor<br>PW 200 GA B |  |  |  |  |
| laria Gallego Lopez | Drawing n.<br>Scale | 1:100 @ A3                             |  |  |  |  |