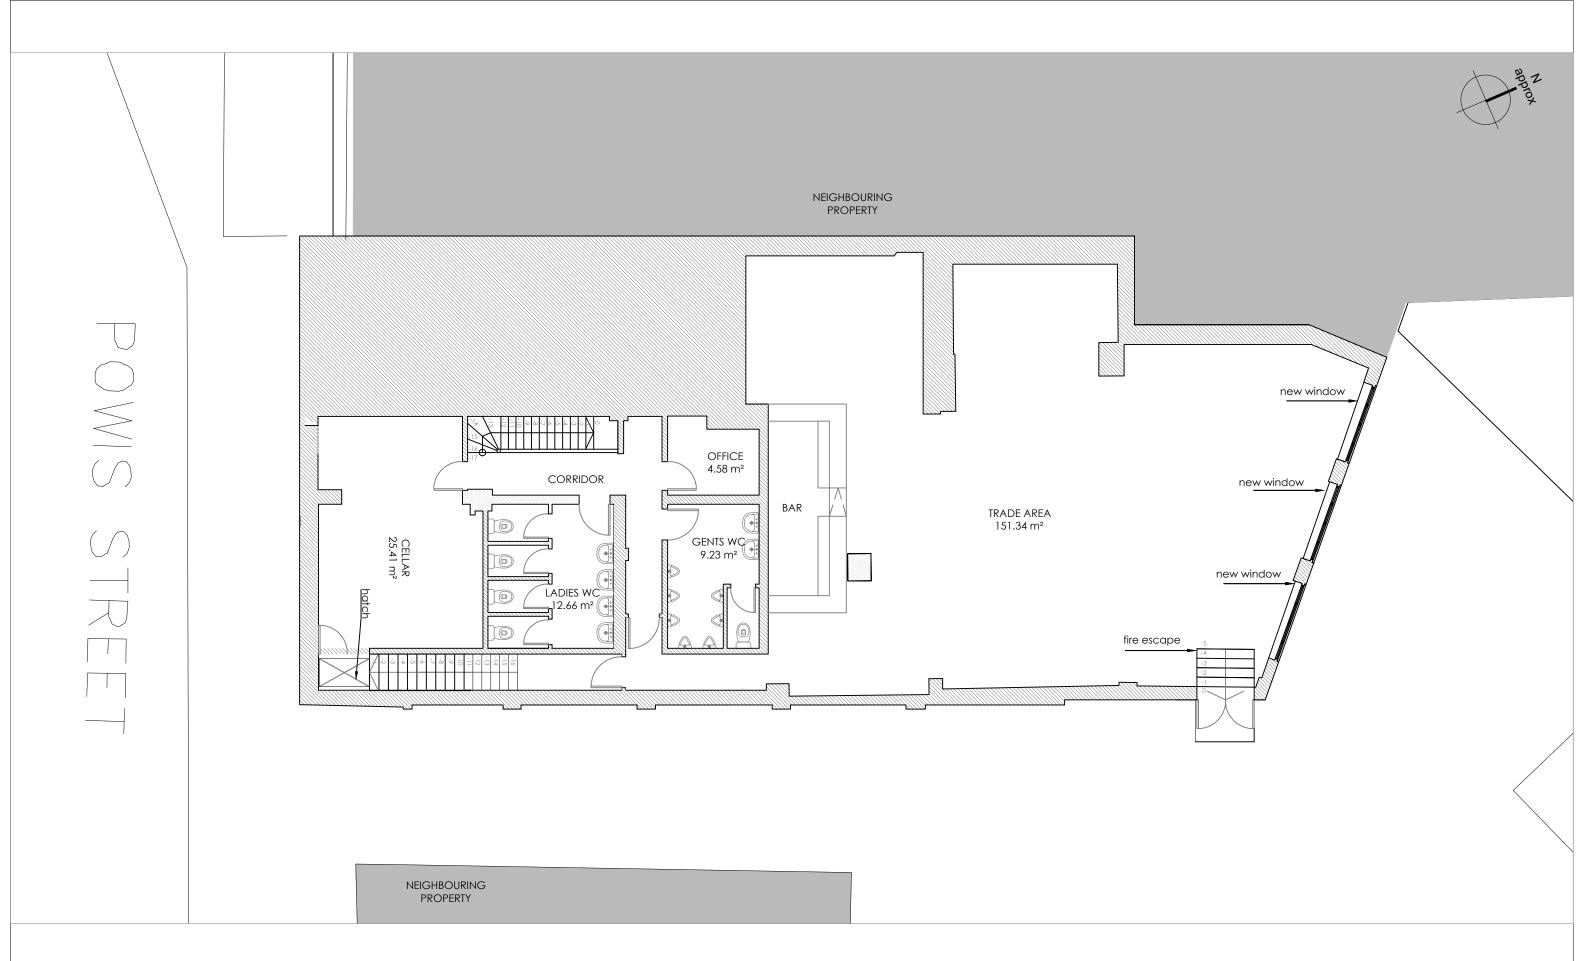

## PROPOSED BASEMENT PLAN SCALE 1:100

## **PLANNING**

antic

All works to be carried out in accordance with current Building Regulations
All dimensions and levels to be checked an verified on site before commencing any work
and notify the architect of any errors, omissions or discrepancies.

The drawings to be read in conjunction with contract documents, project working drawings,

specification and all consultants/specialist and engineers drawings, details and specification. This drawing is made on behalf of Antic London, 77 Malham Road, Forest Hill, London. Do not scale from this drawing.



Address: **Antic London** 77 Malham Road,

London, SE23 1AH

Forest Hill, Date:

DRAWN BY: 132-136 Powis Street, London, SE18 6NL AP, DP

Proposed Basement Drawing PW 200 GA B rev1 Drawing no. 16.