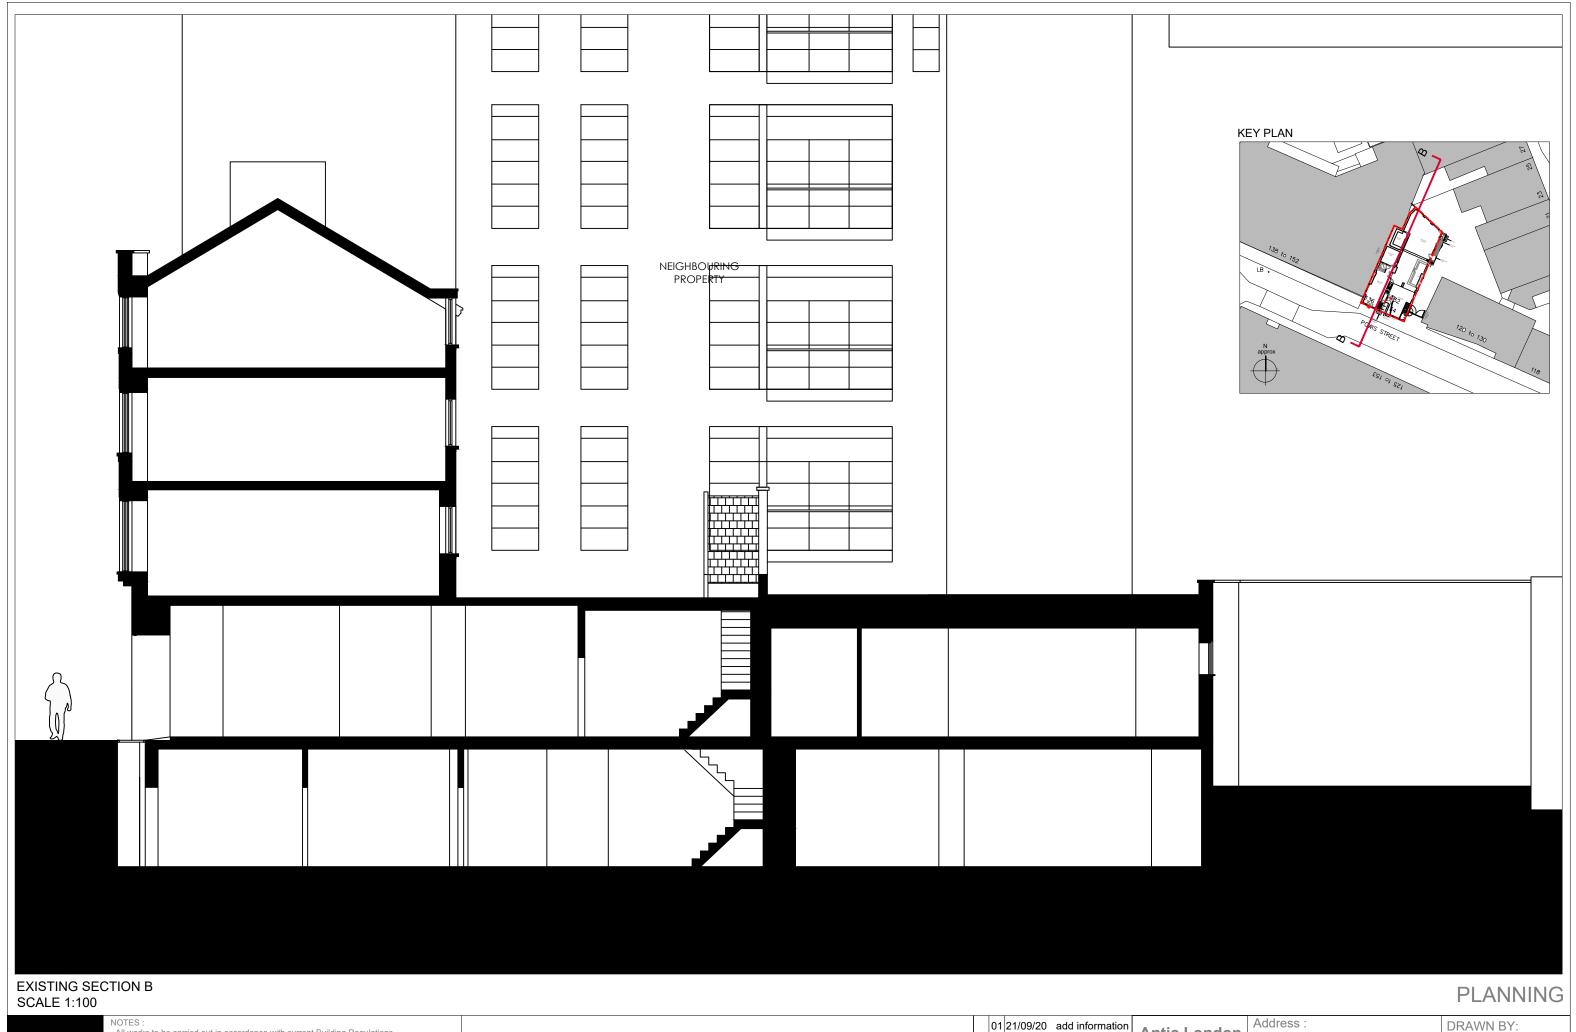

This drawing is made on behalf of Antic London, 77 Malham Road, Forest Hill, London.

Do not scale from this drawing.

9 10 [m] M 1:100

01 21/09/20 add information

**Antic London** 77 Malham Road, Forest Hill,

London, SE23 1AH

132-136 Powis Street, London, SE18 6NL

AP, DP Proposed Existing

Date: Drawing PW 100 SC B rev1 1:100 @ A3 Drawing no. 21.09.2020 Scale