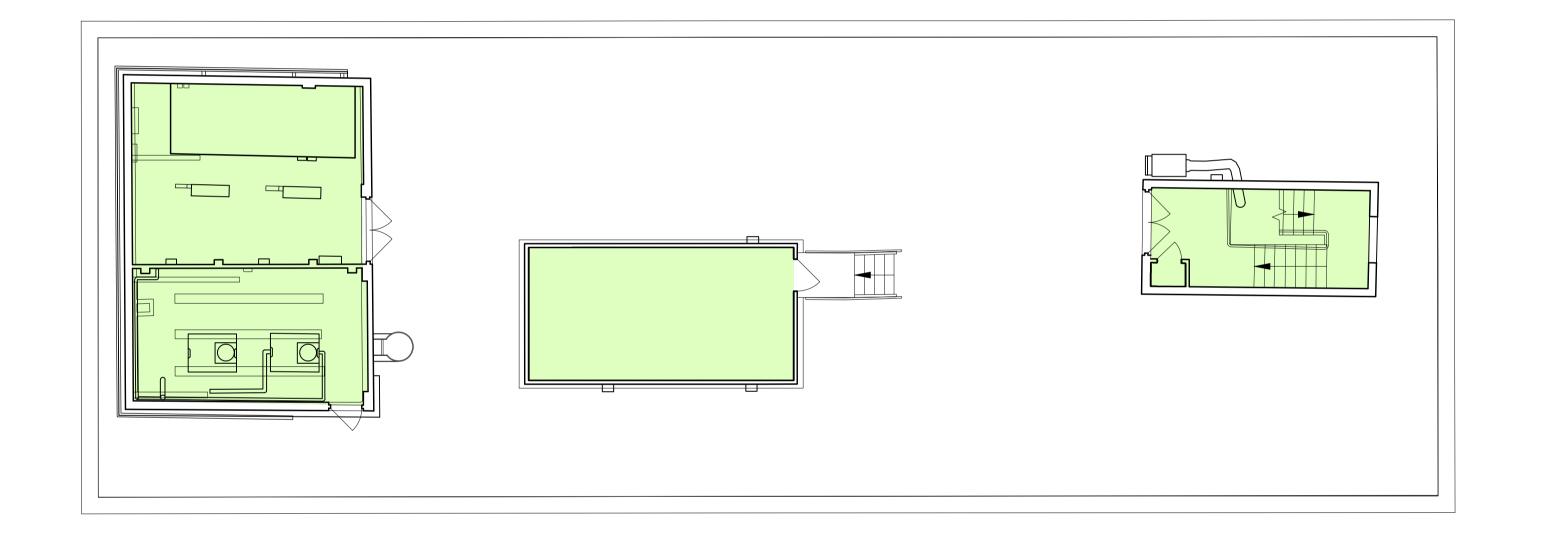

## Key.

Gross Internal Floor Area: 91.2 sqm

Gross External Area: 103.2 sqm

## Studio RBA.

Worktage. 2/3

Revision. R3

Project. Nicholsons House, Maidenhead, SL6 1LD

Drawing No. RBA\_286\_(2-)\_A012

**Scale & Orientation** 

Note. Revised Client Details

Drawn. JJ

Checked. AM Scale. 1:100

Paper. A1 Client. Aegon UK Property Fund Limited c/o Columbia Threadneedle Investments

**Existing Roof Plan** 

Date. 18.06.2024