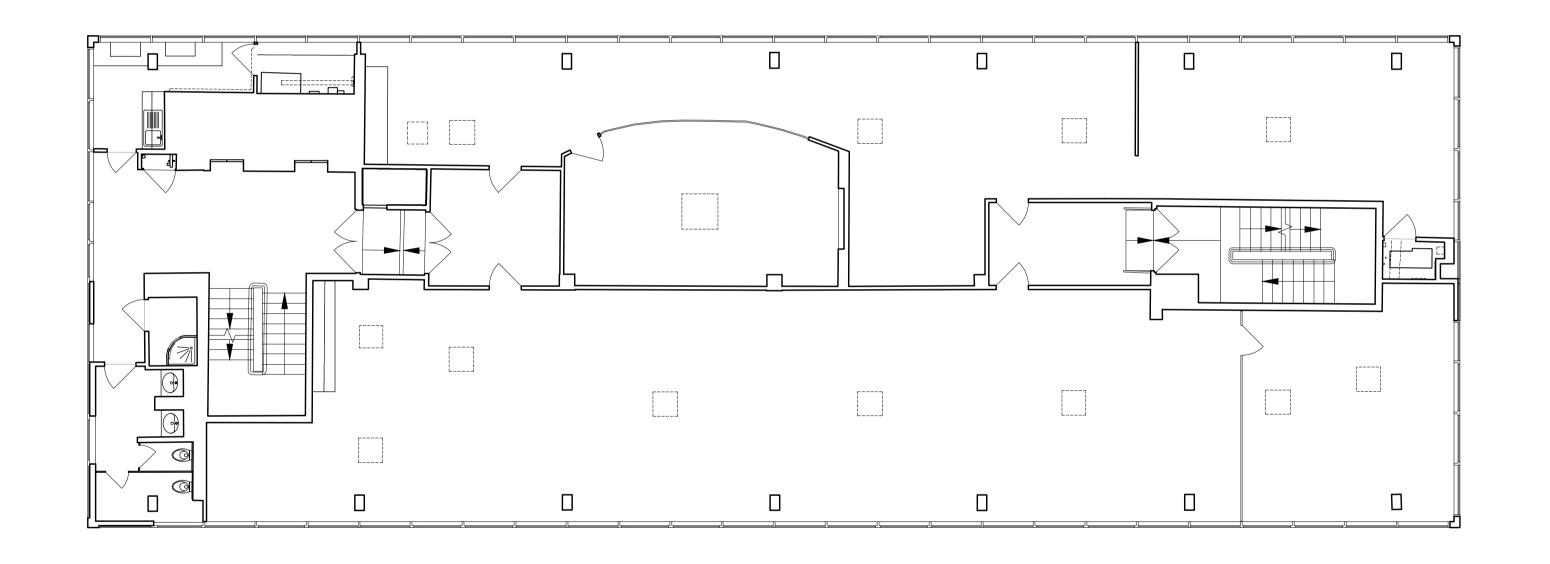

Key.

Gross Internal Floor Area: 456.1 sqm

Gross External Area: 472.0 sqm

## Studio RBA.

Project. Nicholsons House, Maidenhead, SL6 1LD

Drawing No. RBA\_286\_(2-)\_A011

Note. Revised Client Details

Checked. AM Scale. 1:100 Drawn. JJ

Paper. A1 Client. Aegon UK Property Fund Limited c/o Columbia Threadneedle Investments

Date. 18.06.2024

Worktage. 2/3

Revision. R3

**Existing Seventh Floor Plan**