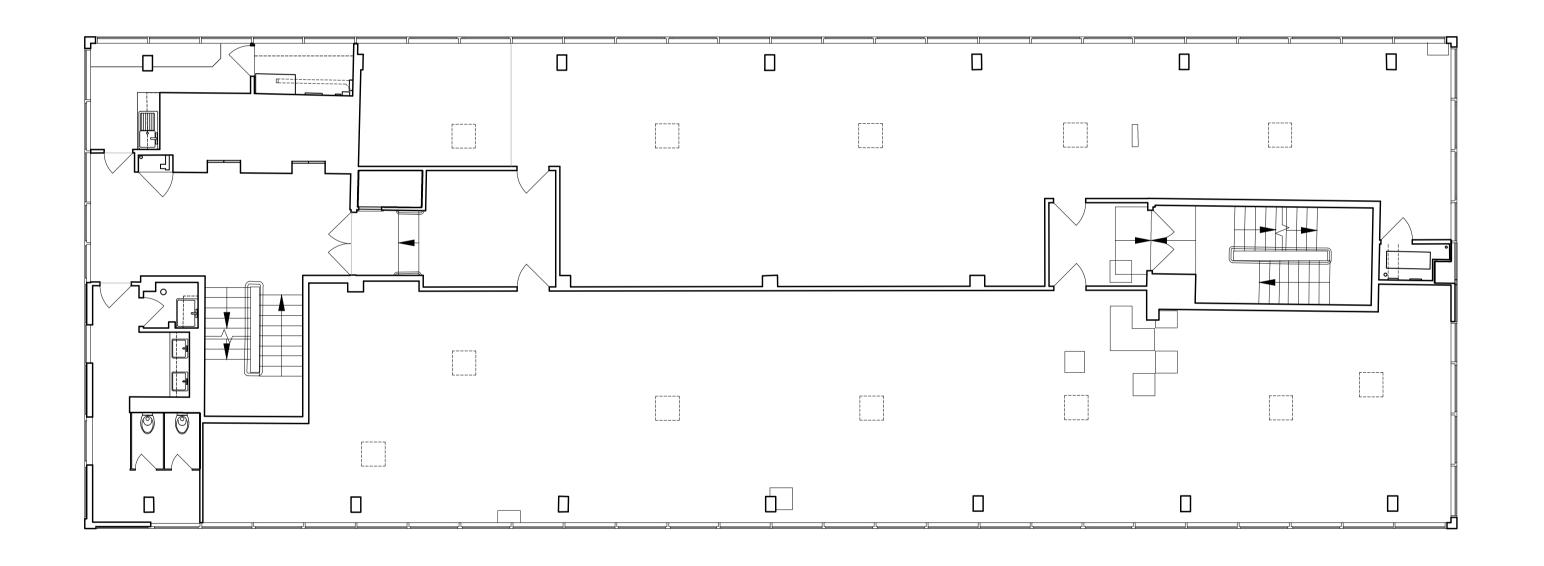

Key.

Gross Internal Floor Area: 456.1 sqm

Gross External Area: 472.0 sqm

Client. Aegon UK Property Fund Limited c/o Columbia Threadneedle Investments Date. 18.06.2024

**Existing Sixth Floor Plan**