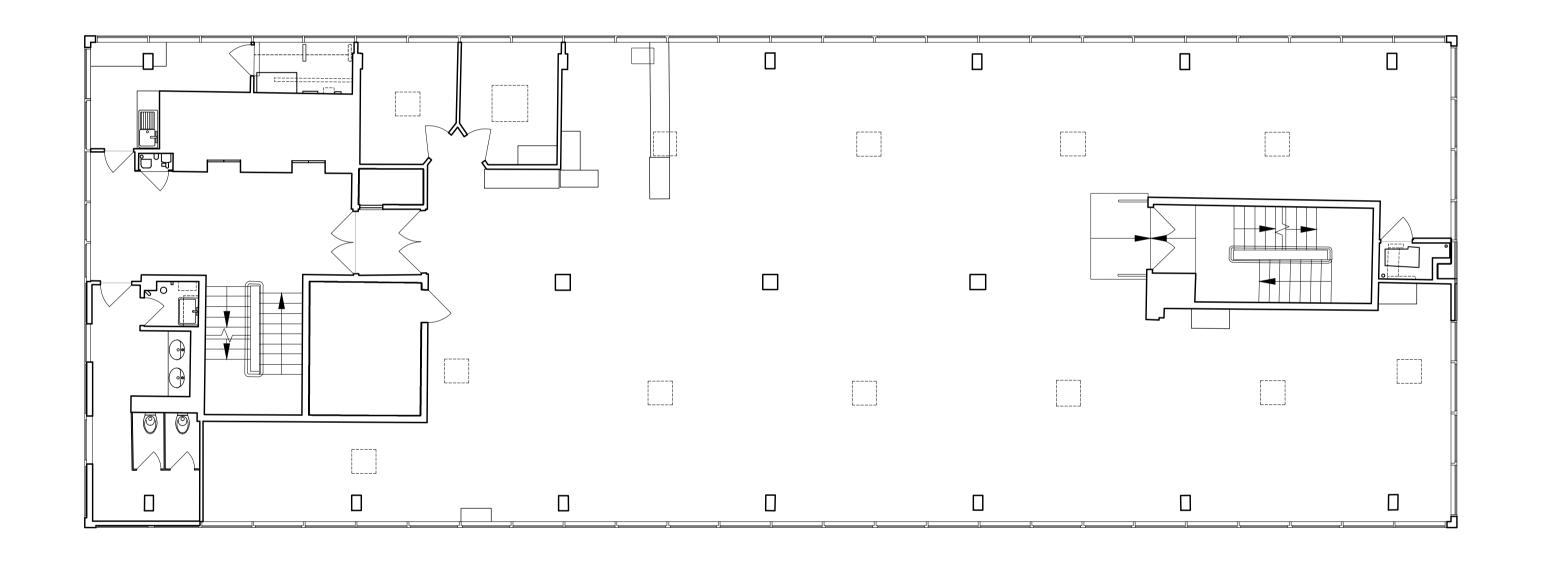

Key.

Gross Internal Floor Area: 456.1 sqm

Gross External Area: 472.0 sqm

Checked. AM Scale. 1:100 Drawn. JJ

Client. Aegon UK Property Fund Limited c/o Columbia Threadneedle Investments

**Existing Fifth Floor Plan**