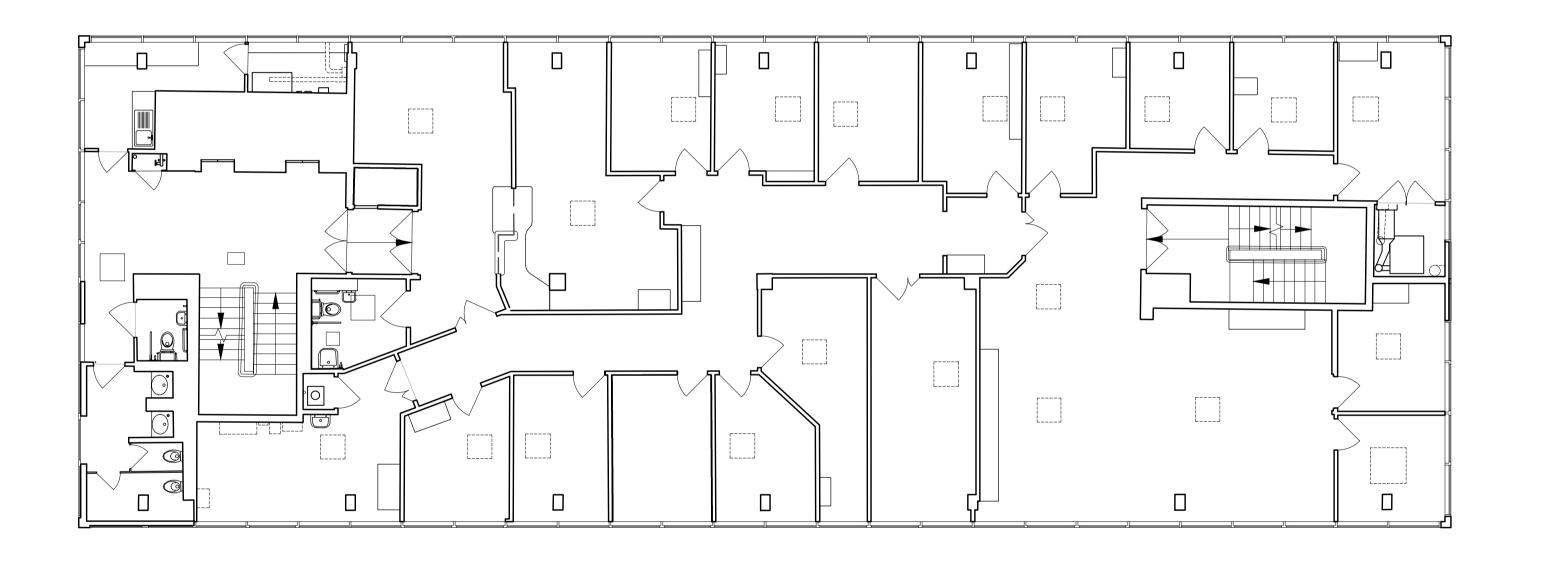

## Key.

Gross Internal Floor Area: 456.1 sqm

Gross External Area: 472.0 sqm

## **Existing Fourth Floor Plan**