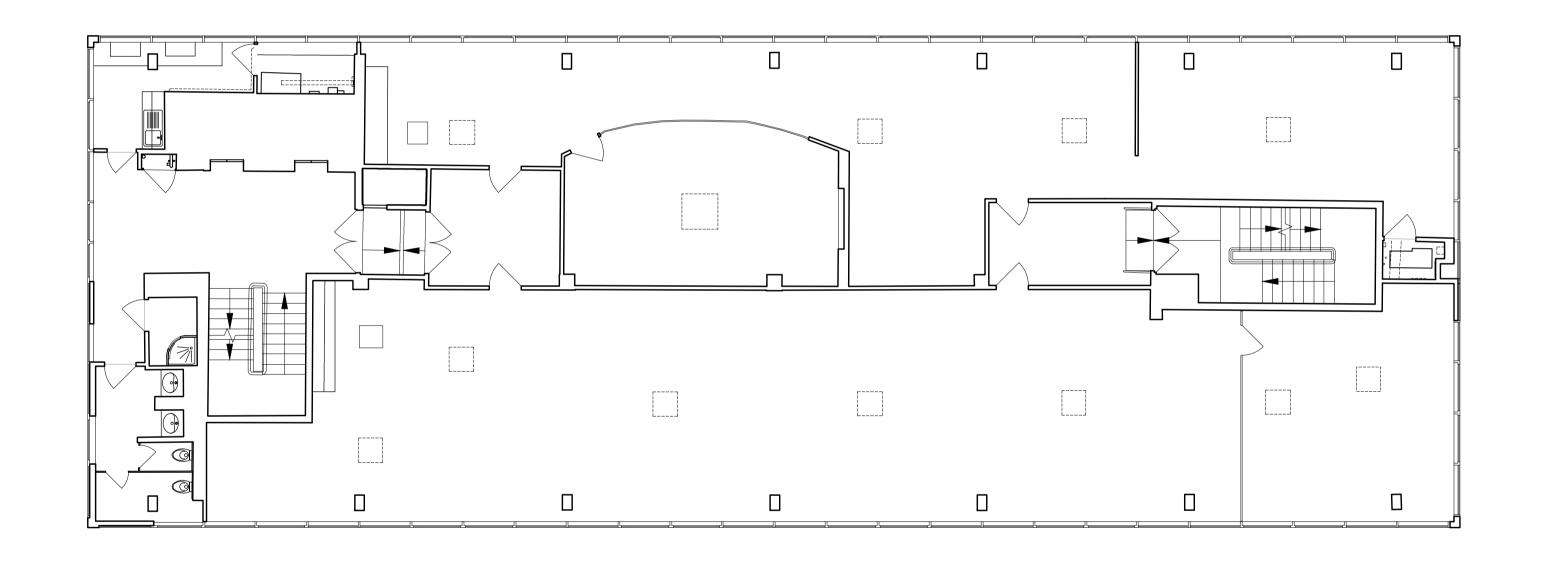

Key.

Gross Internal Floor Area: 456.1 sqm

Gross External Area: 472.0 sqm

Checked. AM Scale. 1:100

Client. Aegon UK Property Fund Limited c/o Columbia Threadneedle Investments

**Existing Second Floor Plan**