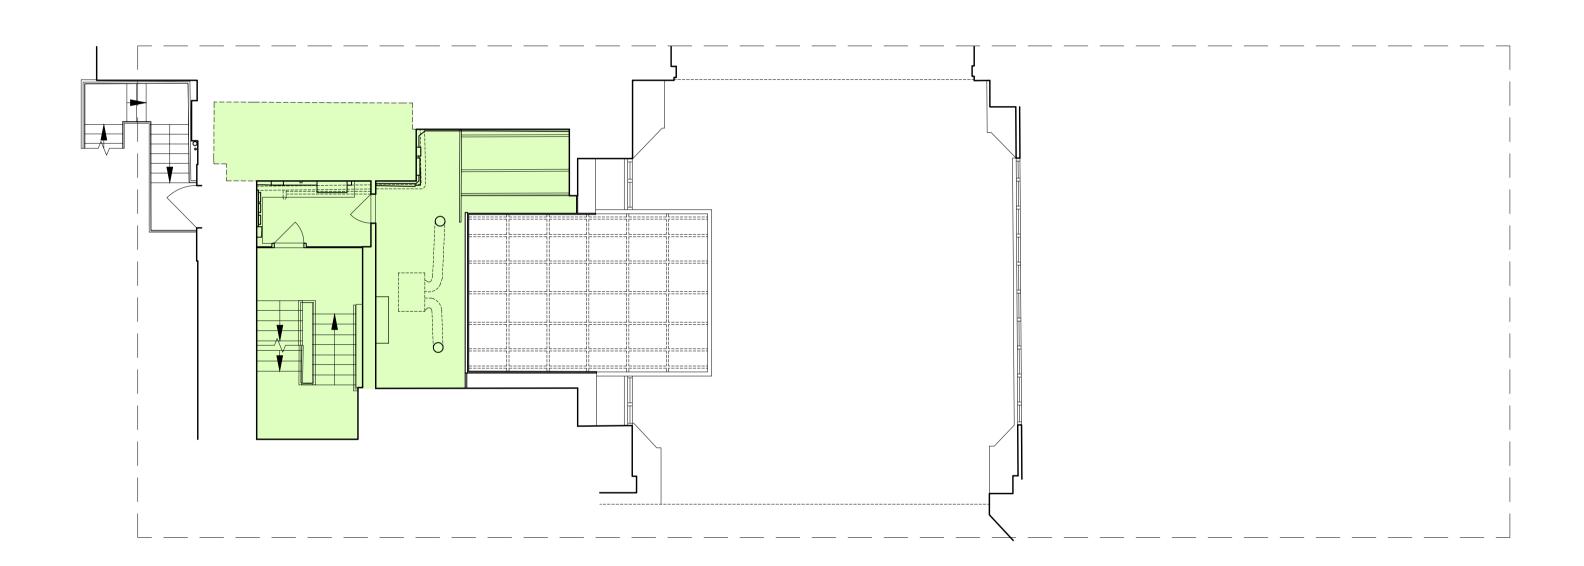

| Key. |  |
|------|--|
|------|--|

| Gross Internal Floor Area: 52.7 sqm |
|-------------------------------------|
| Gross External Area: N/A            |