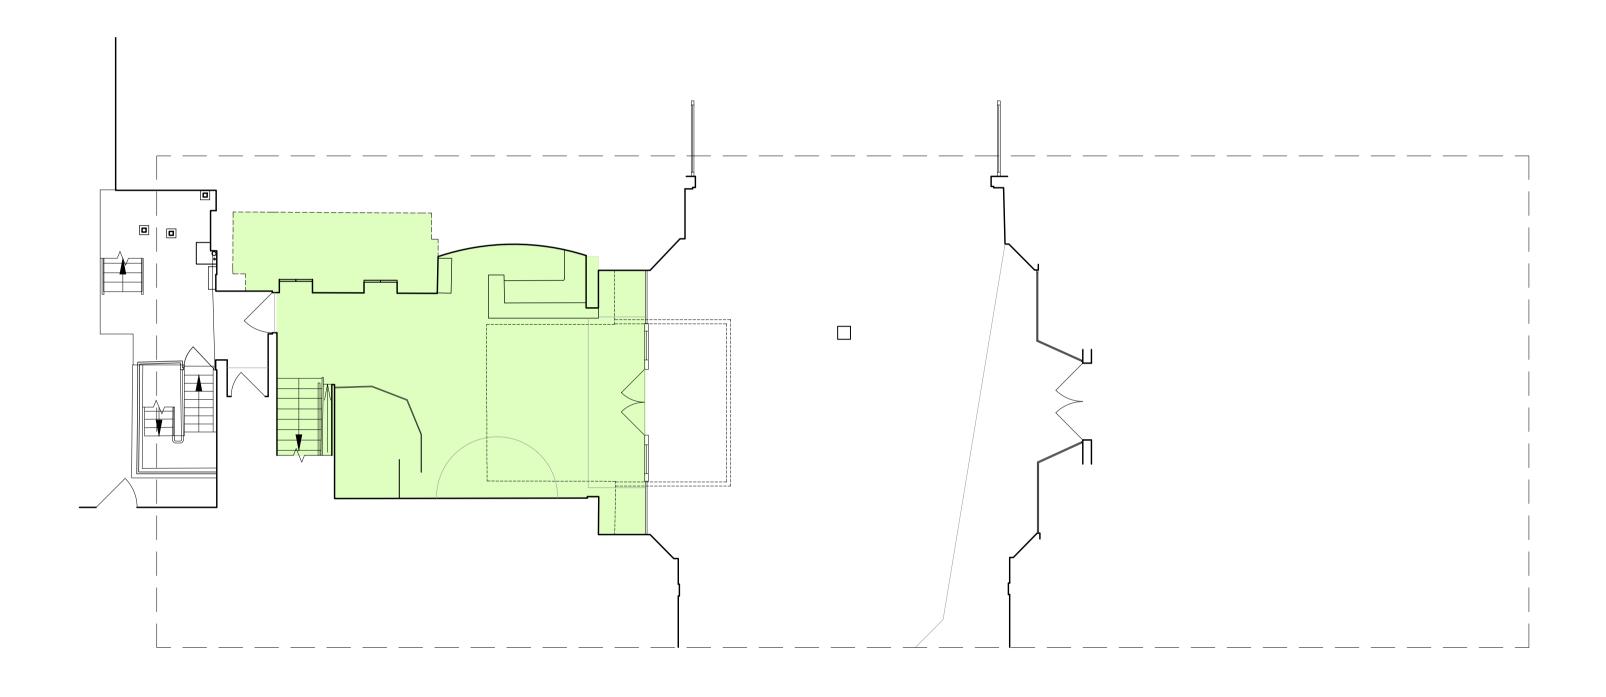

| Gross Internal Floor Area: 69.3 sqm |
|-------------------------------------|
| Gross External Area: N/A            |