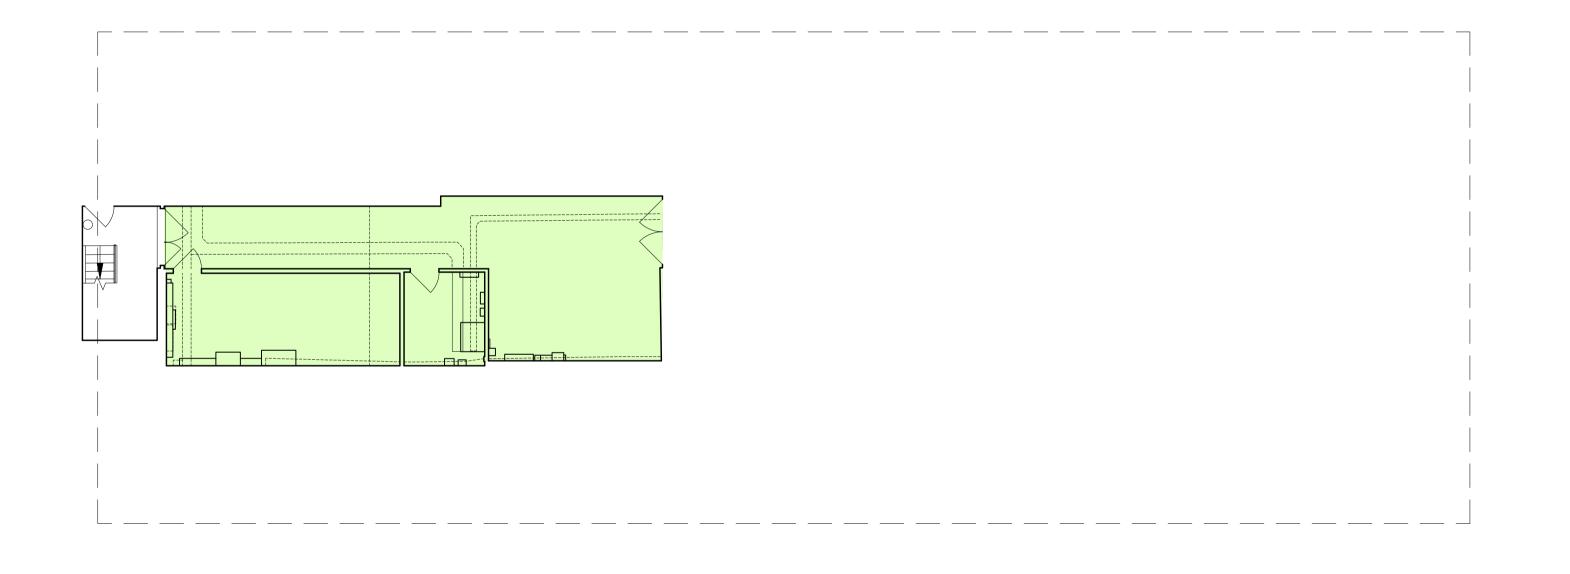

Key.

Gross Internal Floor Area: 56.3 sqm

Gross External Area: N/A

## **Existing Basement Plan**