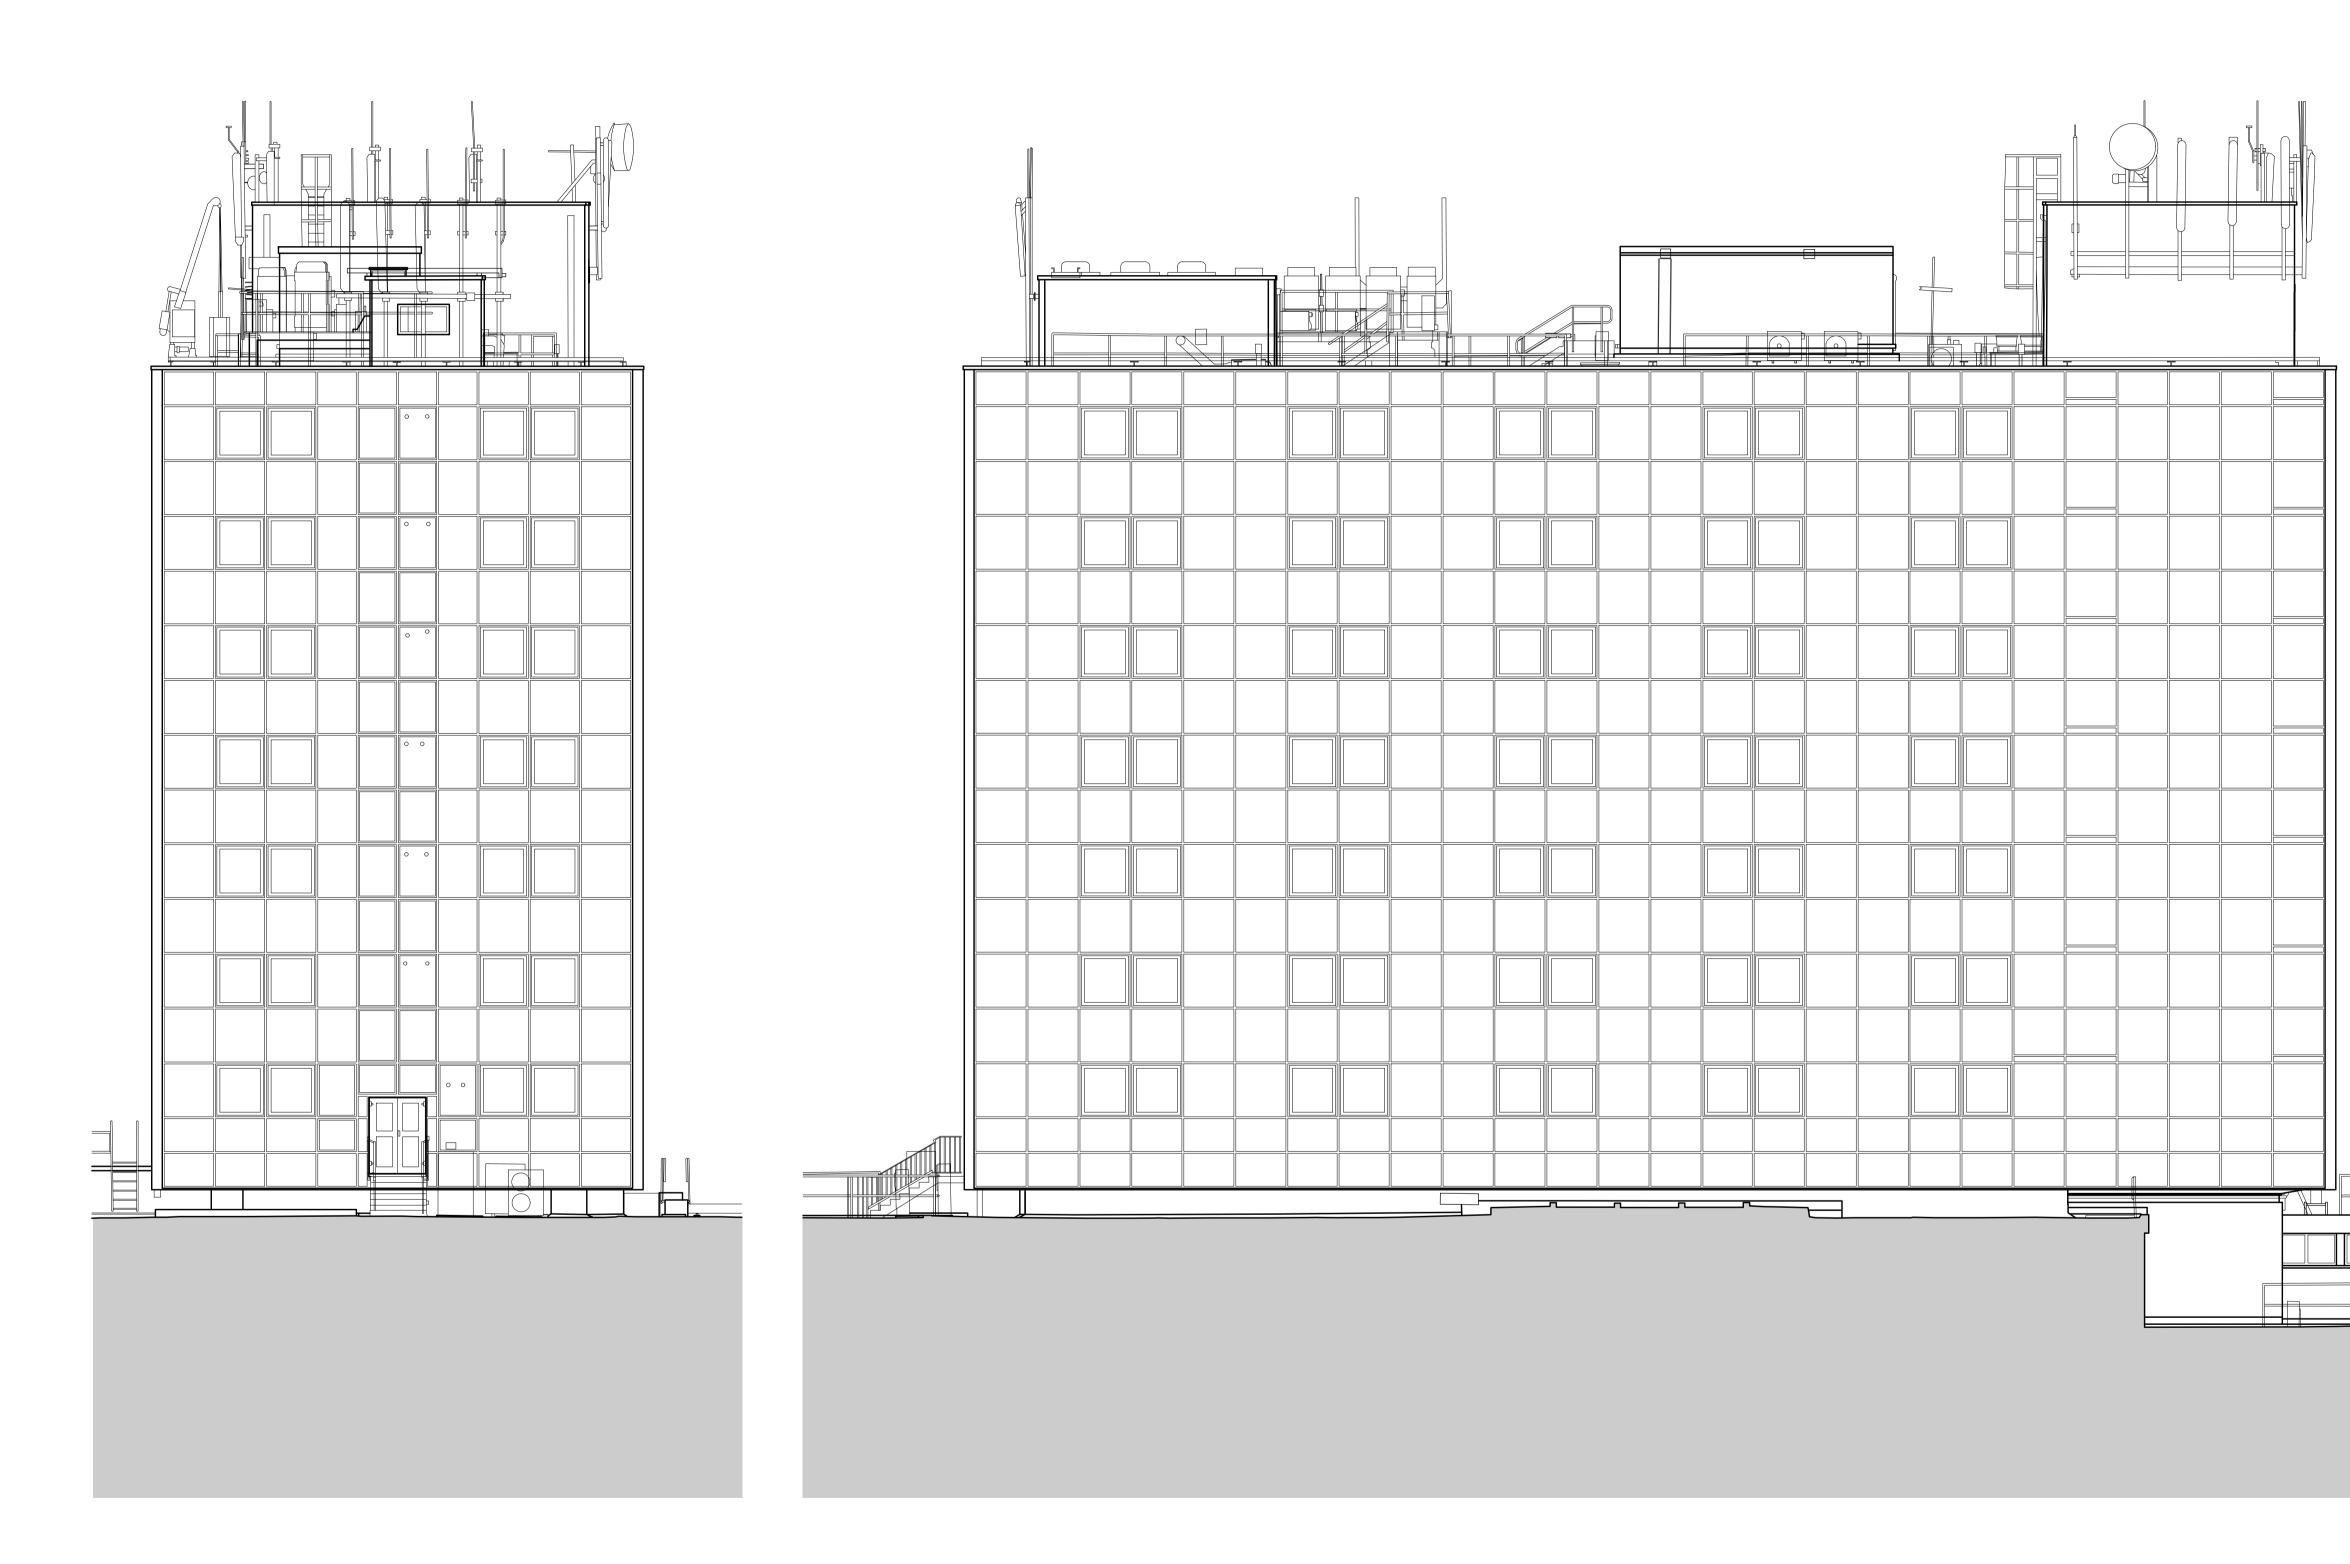

## Studio RBA.

Revision. R3

Project. Nicholsons House, Maidenhead, SL6 1LD Drawing No. RBA\_286\_(2-)\_A014 Worktage. 2/3

Note. Revised Client Details

Checked. AM Scale. 1:100

Paper. A1 Drawn. JJ Client. Aegon UK Property Fund Limited c/o Columbia Threadneedle Investments

Date. 18.06.2024 Existing & Proposed | Elevations 03 & 04