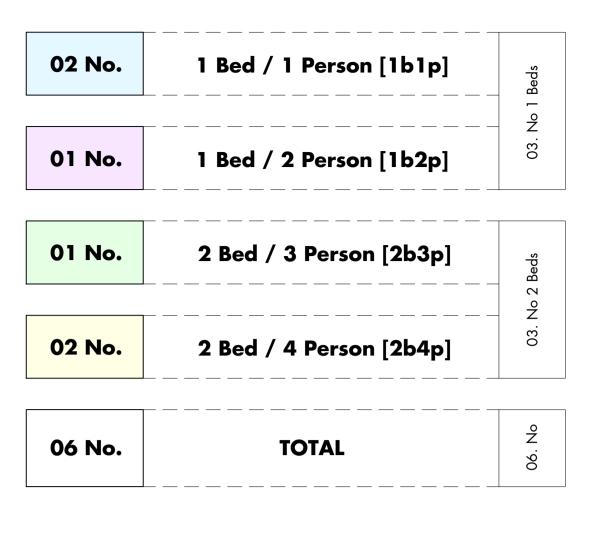

## **Communal Residential Areas** Within Application Demise

[Ancillary: Cycle Store/Circulation]

**Private Areas** Within Application Demise No Access for Residents

Cooker Separation Distance

Minimum Separation Distance from Escape Route