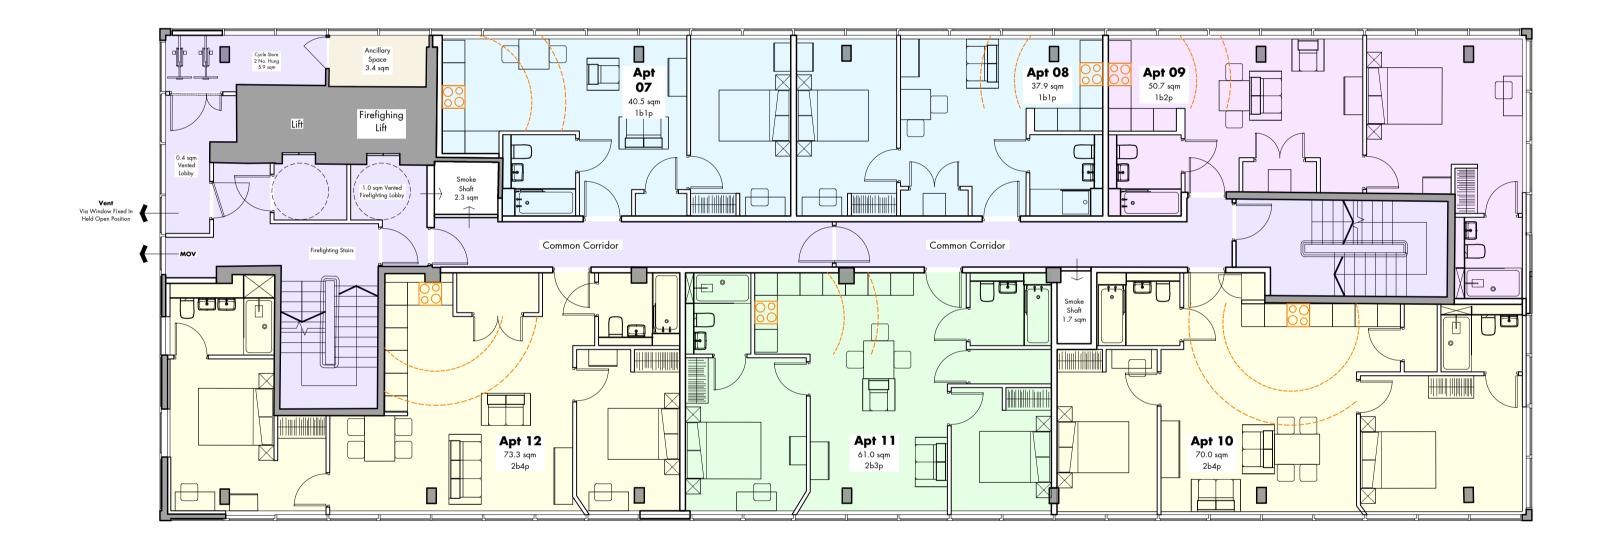

## **Communal Residential Areas** Within Application Demise

[Ancillary: Cycle Store/Circulation]

**Private Areas** Within Application Demise No Access for Residents

Cooker Separation Distance

Minimum Separation Distance from Escape Route