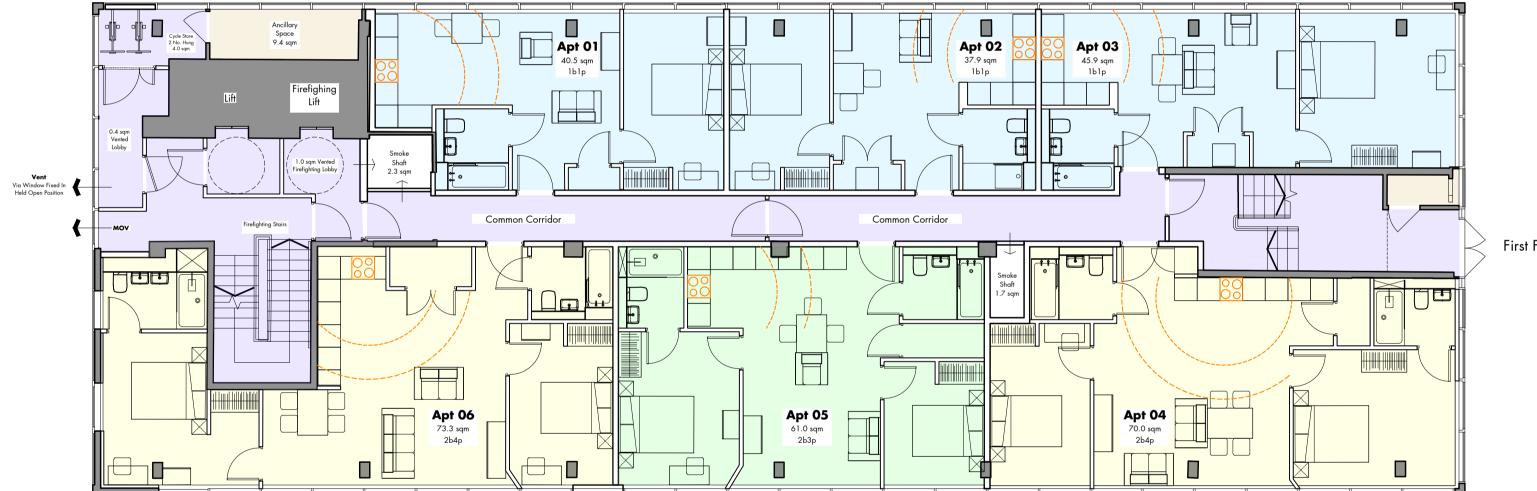

First Floor Egress Across Roof

Key.

| 03 No. | 1 Bed / 1 Person [1b1p] | 03. No<br>1 Beds |
|--------|-------------------------|------------------|
| 01 No. | 2 Bed / 3 Person [2b3p] | 03. No 2 Beds    |
| 02 No. | 2 Bed / 4 Person [2b4p] | 03. X            |
| 06 No. |                         | 06. No           |

## **Communal Residential Areas**

Within Application Demise [Ancillary: Cycle Store/Circulation]

## **Private Areas**

Within Application Demise No Access for Residents

**Cooker Separation Distance** Minimum Separation Distance from Escape Route