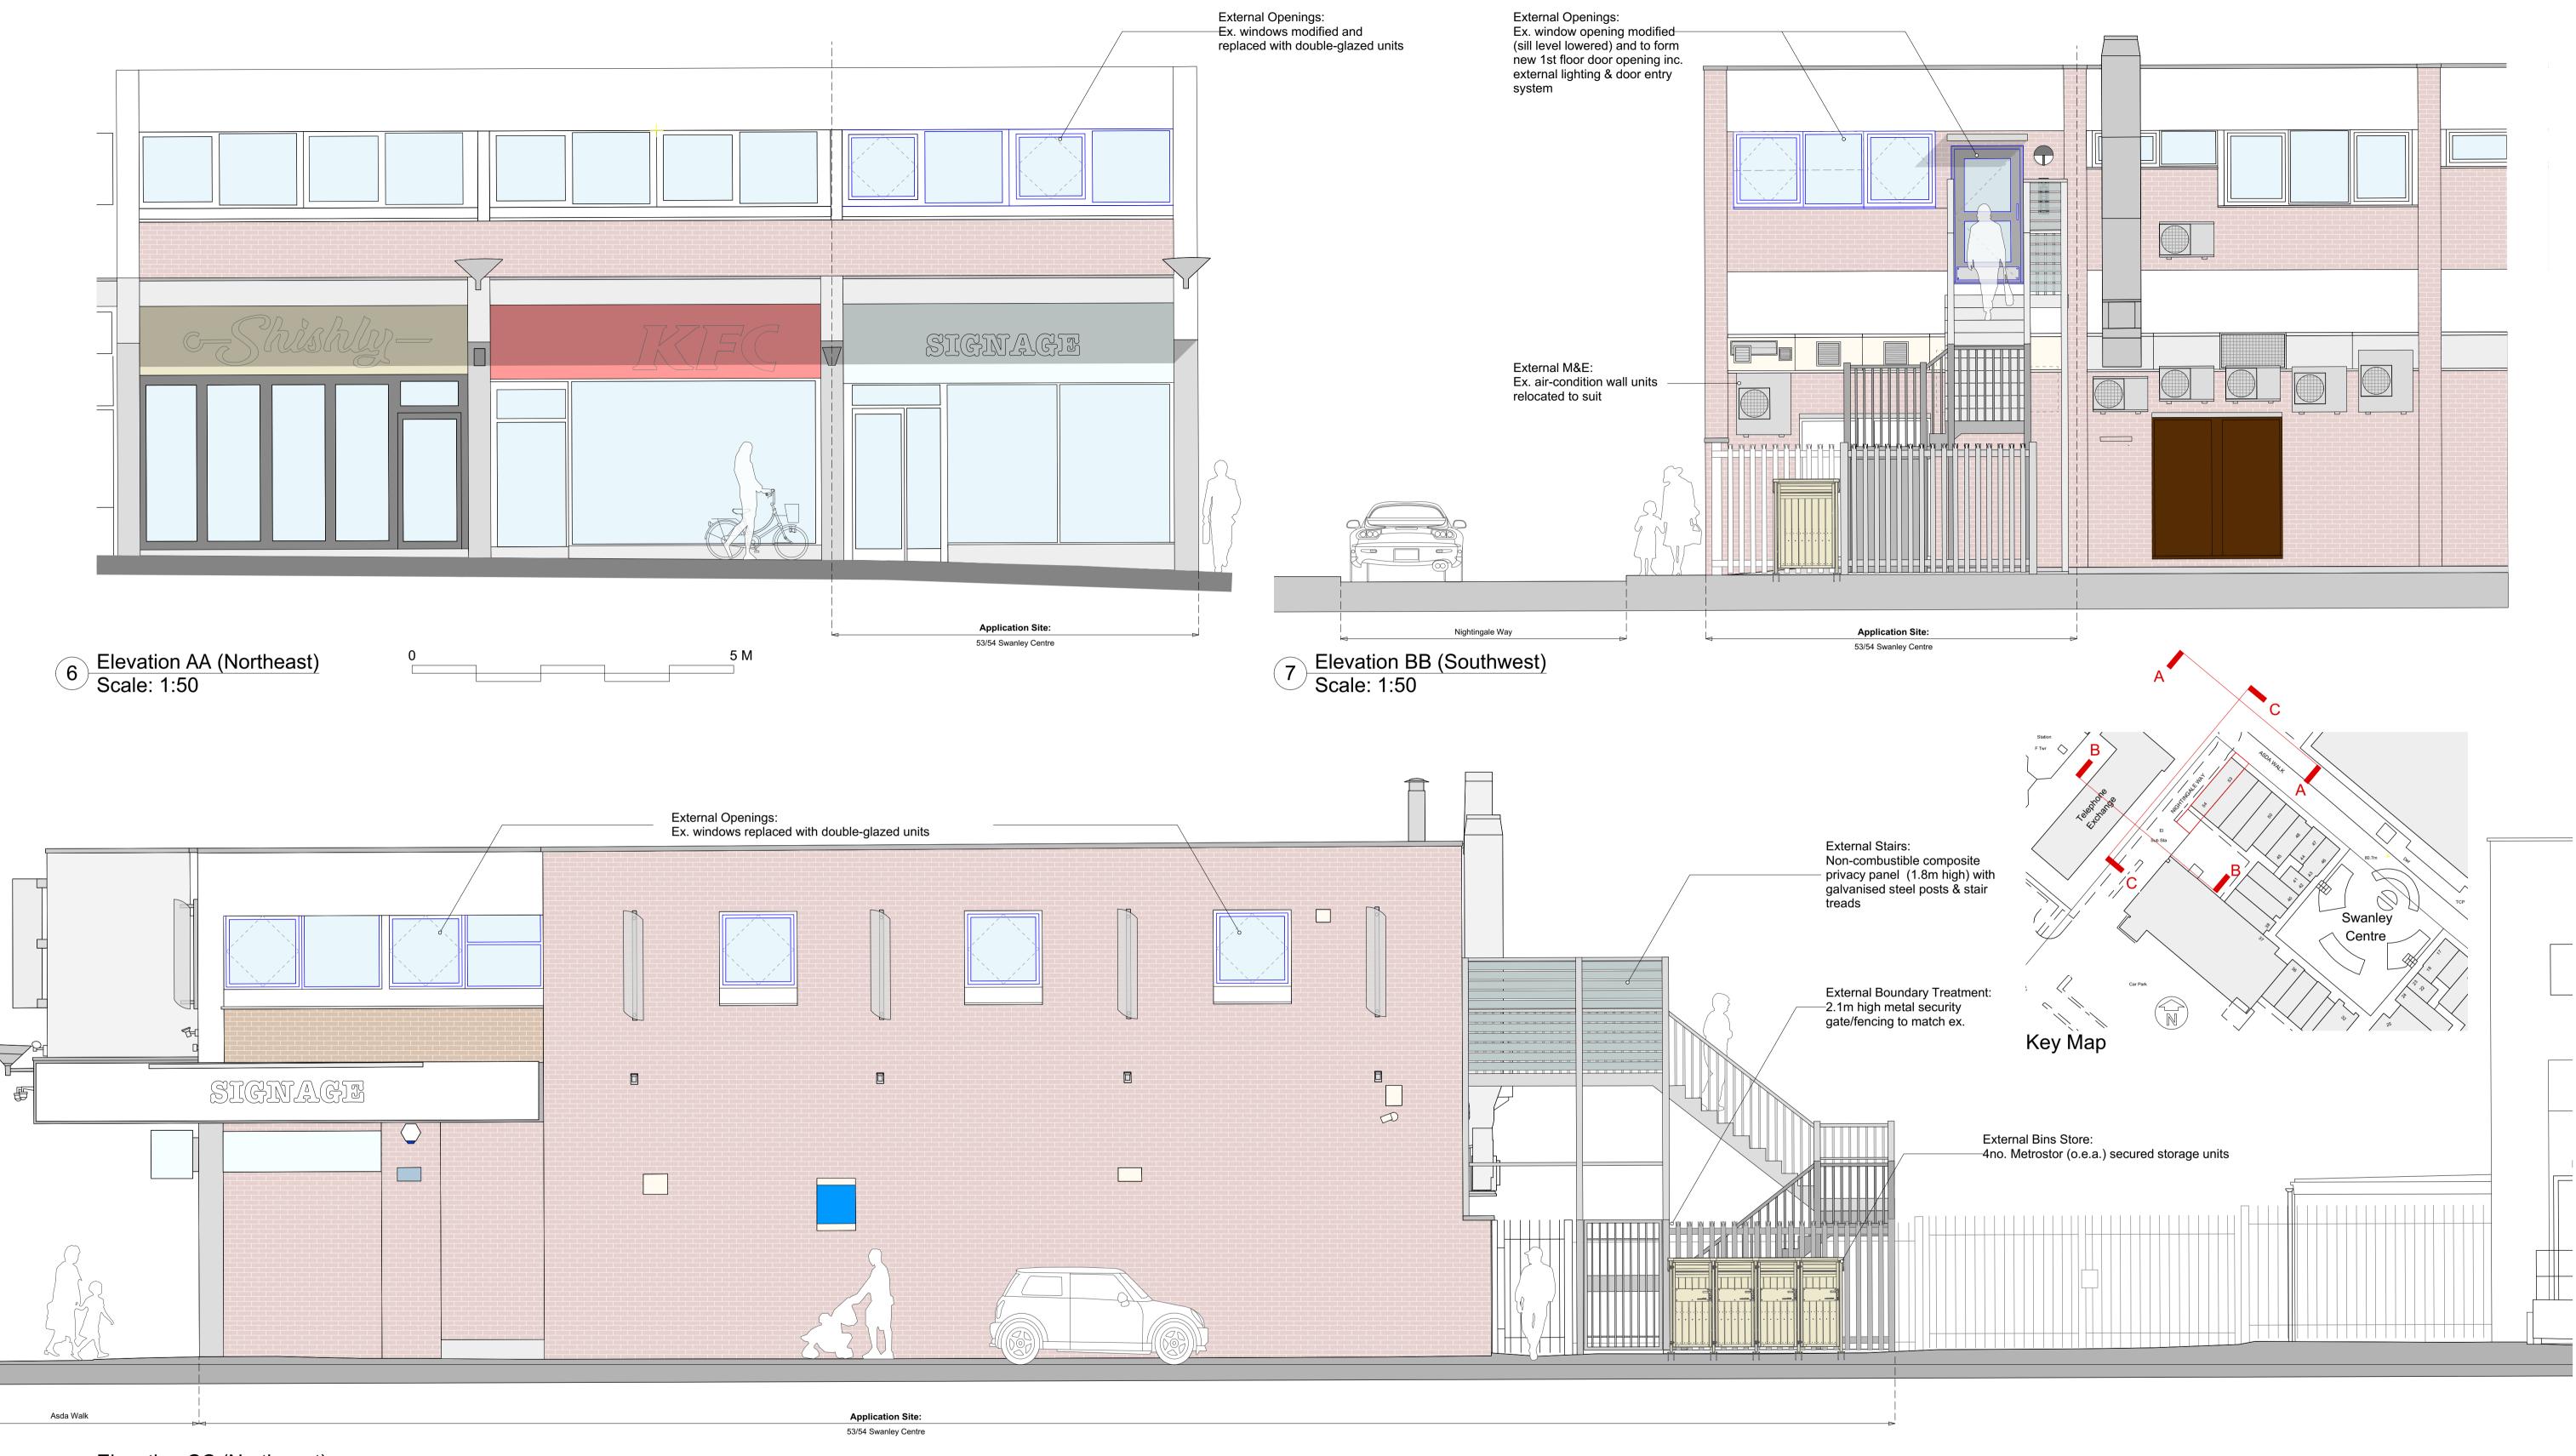

8 Elevation CC (Northwest)
Scale: 1:50

Scale: 1:50 @ A1 53/54 Swanley Centre, NOTE **Material Legend** Swanley, Kent BR8 7TQ Drawn: EW DO NOT SCALE DRAWINGS
COPYRIGHT RESERVED
ALL DIMENSIONS TO BE CONFIRMED ON SITE
DISCREPANCIES TO BE VERIFIED PRIOR TO
COMMENCEMENT OF WORKS Main facade - Red coloured stock brickwork & painted render as existing Checked: External windows - uPVC frame double glazed units Date: Aug 22 Proposed Elevations: External door - Composite GRP PAS24 grade security door **External Alteration Works** Client: SAE (London) Ltd External canopies (above private entrances) - GRP type a: 18 Harrier Way Beckton London E6 5XG e: info@eadyarchitecture.co.uk t: +44 (0)7786 858 853 External barrier (communal area) - Galvanised steel railing **PLANNING** 200819(PL)44 External stairs (new access to 1st floor) - Galvanised steel structure with non-combustible composite privacy panel over top landing area D/B Chk Rev Date Comments