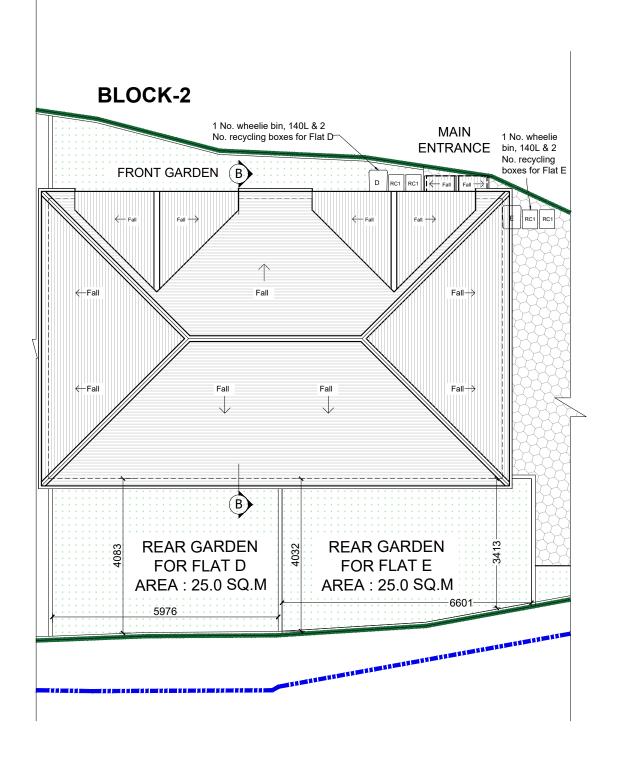

PROPOSED ROOF PLAN

SCALE 1:100

**COPYRIGHT:** The contents of this drawing may not be reproduced in whole or in part without express written consent of Javied

| Α   | 11.09.2024 | Revised to fix typo error | SA  |  |
|-----|------------|---------------------------|-----|--|
| REV | DATE       | COMMENT                   | DRN |  |

PROPOSED ROOF PLAN - BLOCK 2 (NEW BLOCK)

| DRAWING<br>NO:  | 3 | JS/SP/1546/1/12A |  |  |  |  |                 |      |      |  |  |
|-----------------|---|------------------|--|--|--|--|-----------------|------|------|--|--|
| SCALE:          |   | 1:100 @ A3       |  |  |  |  | DATE: JULY 2024 |      |      |  |  |
| DRAWN BY:<br>SA |   |                  |  |  |  |  | СНІ             | ECKE | D BY |  |  |
| REV:            | Α |                  |  |  |  |  |                 |      |      |  |  |