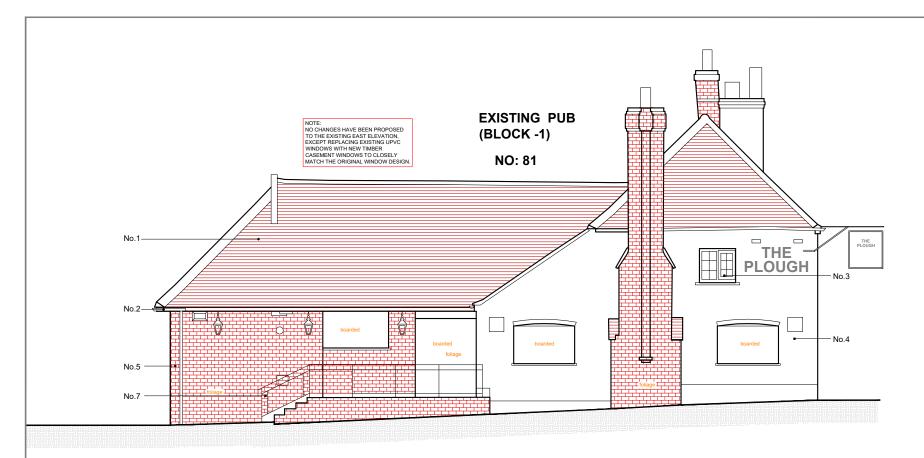

## **EXISTING MATERIALS**

No.1 = Pitched and tiled roof

No.2 = PVC rain water fittings

No.3 = Windows; PVC double glazed units

No.4 = Rendered and painted finishes

No.5 = Fair faced brick finishes

No.6 = Flat felted Roof

No.7 = Metal balustrade

COPYRIGHT: The contents of this drawing may not be reproduced in whole or in part without express written consent of Javied Sharif

## EXISTING SIDE (EAST) ELEVATION SCALE 1:100

THE PLOUGH

GOOGLE PHOTO - 2009