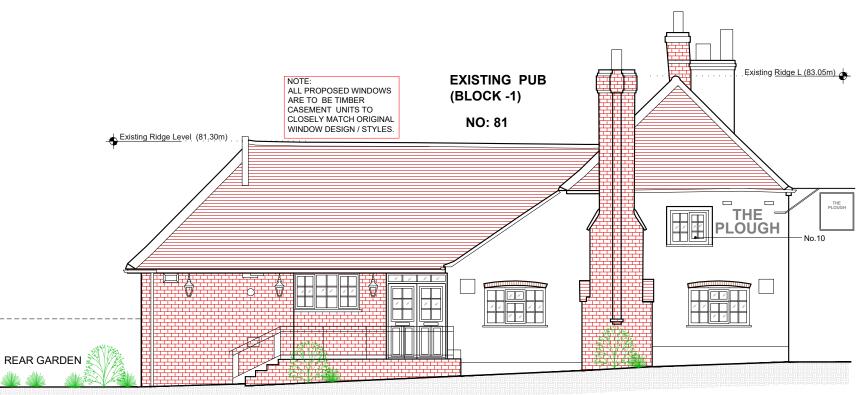

## **PROPOSED MATERIALS**

No.10 = Windows; Timber double glazed units matching original design of block -1.

|   | 2024.10.24 | Parking and boundary amendments | AC  |  |
|---|------------|---------------------------------|-----|--|
| v | DATE       | COMMENT                         | DRN |  |

## PROPOSED SIDE (EAST) ELEVATION SCALE 1:100