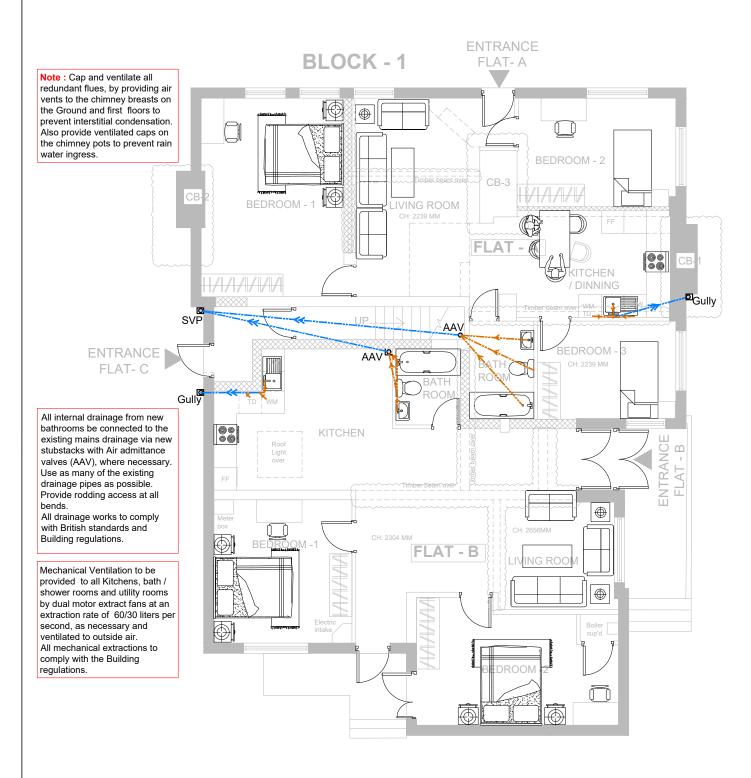

PROPOSED DRAINAGE PLAN - GROUND FLOOR

SCALE 1:100

ROOM -2 BED ROOM -1 FLAT - C LANDING BATH ROOM AREA KITCHEN SVP Fall FLAT ROOF

> PROPOSED DRAINAGE PLAN - FIRST FLOOR SCALE 1:100

**COPYRIGHT:** The contents of this drawing may not be reproduced in whole or in part without express written consent of Javied

SUBJECT

PROPOSED DRAINAGE PLAN -GROUND & FIRST FLOOR - BLOCK 1

| NO:       | JS/SP/15   | 546/1/20          |
|-----------|------------|-------------------|
| SCALE:    | 1:100 @ A3 | DATE: JULY 2024   |
| DRAWN BY: |            | CHECKED BY:<br>JS |
| REV:      |            |                   |