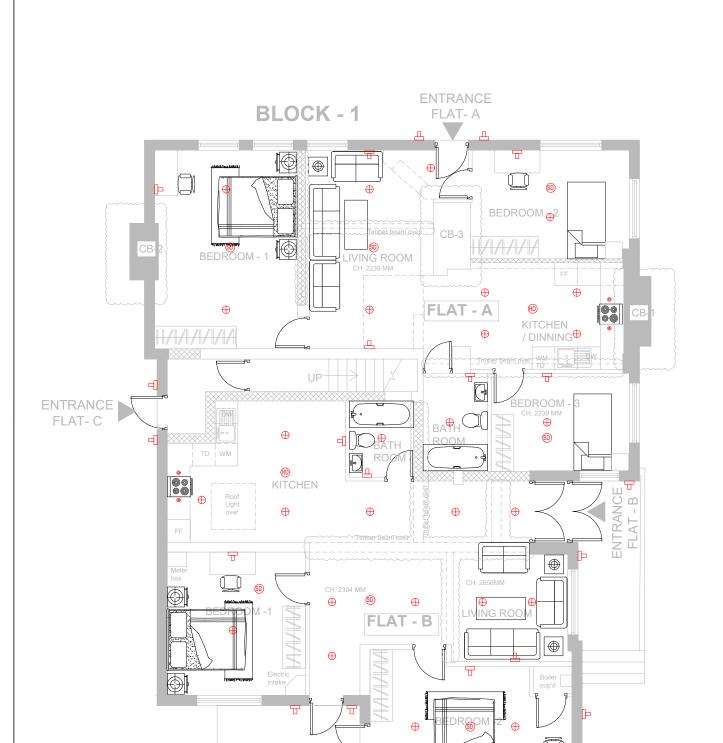

PROPOSED LIGHTING PLAN - GROUND FLOOR
SCALE 1:100

REV

PROPOSED LIGHTING PLAN - GROUND & FIRST FLOOR - BLOCK 1

| DRAWIN<br>NO:   | G | JS/SP/1546/1/17 |  |  |  |  |                   |  |  |  |  |
|-----------------|---|-----------------|--|--|--|--|-------------------|--|--|--|--|
| SCALE:          |   | 1:100 @ A3      |  |  |  |  | DATE: JULY 2024   |  |  |  |  |
| DRAWN BY:<br>SA |   |                 |  |  |  |  | CHECKED BY:<br>JS |  |  |  |  |
| DEV/-           |   |                 |  |  |  |  |                   |  |  |  |  |