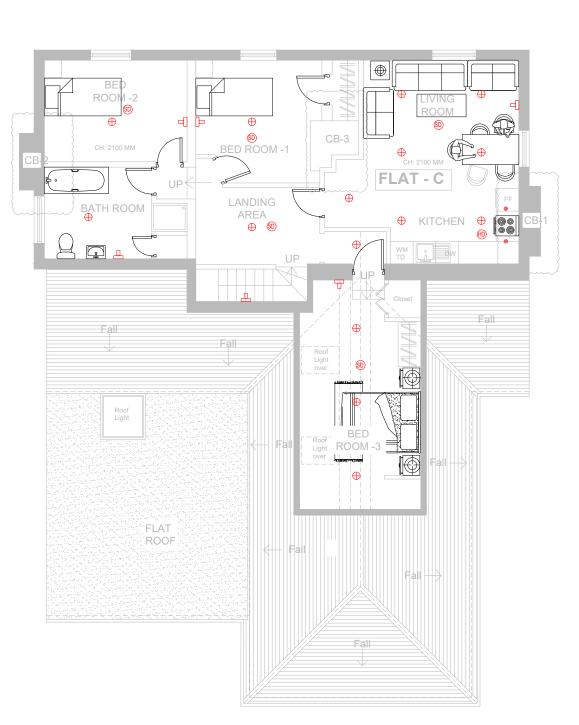

Key

Ceiling led light

Inset down light Smoke detector

Wall led light

Heat detector

 $\bigoplus$ 

PROPOSED LIGHTING PLAN - FIRST FLOOR
SCALE 1:100

**COPYRIGHT:** The contents of this drawing may not be reproduced in whole or in part without express written consent of Javied Sharif

REV

PROPOSED LIGHTING PLAN - GROUND & FIRST FLOOR - BLOCK 1

| DRAWIN<br>NO:   | G | JS/SP/1546/1/17 |  |  |  |  |                   |  |  |  |  |
|-----------------|---|-----------------|--|--|--|--|-------------------|--|--|--|--|
| SCALE:          |   | 1:100 @ A3      |  |  |  |  | DATE: JULY 2024   |  |  |  |  |
| DRAWN BY:<br>SA |   |                 |  |  |  |  | CHECKED BY:<br>JS |  |  |  |  |
| DEV/-           |   |                 |  |  |  |  |                   |  |  |  |  |