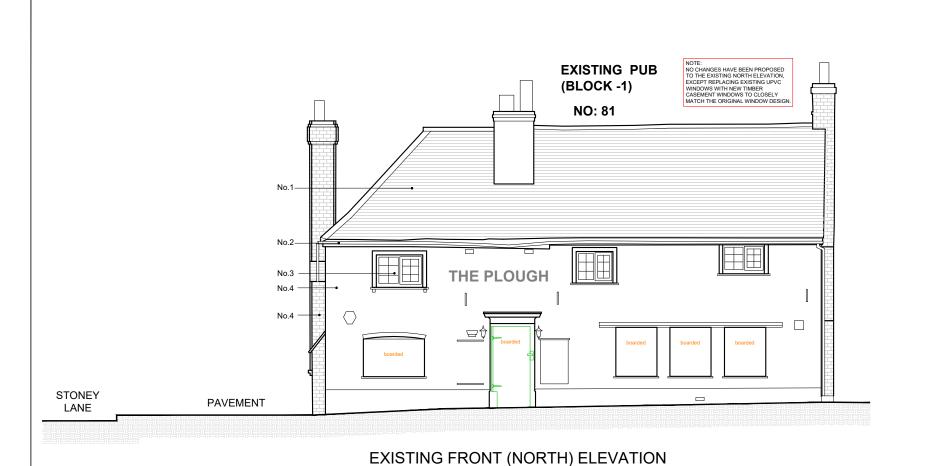

## **EXISTING MATERIALS**

No.1 = Pitched and tiled roof

No.2 = PVC rain water fittings

No.3 = Windows; PVC double glazed units

No.4 = Rendered and painted finishes

No.5 = Fair faced brick finishes

No.6 = Flat felted Roof

No.7 = Metal balustrade

**COPYRIGHT:** The contents of this drawing may not be reproduced in whole or in part without express written consent of Javied

**PAVEMENT** 

LANE

THE PLOUGH