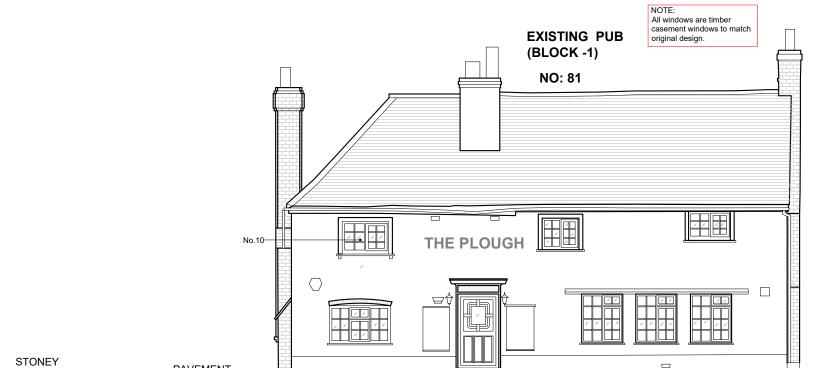

## PROPOSED FRONT (NORTH) ELEVATION SCALE 1:100

SCALE 1:100

GOOGLE PHOTO - 2009

## PROPOSED MATERIALS

No.10 = Windows; Timber double glazed units matching original design of block -1.

| REV | DATE | COMMENT | DRN |
|-----|------|---------|-----|

110 GOODMAYES ROAD, ILFORD, ESSEX IG3 9UZ TEL: 020 8590 2248 E.mail: info@jssd.co.uk