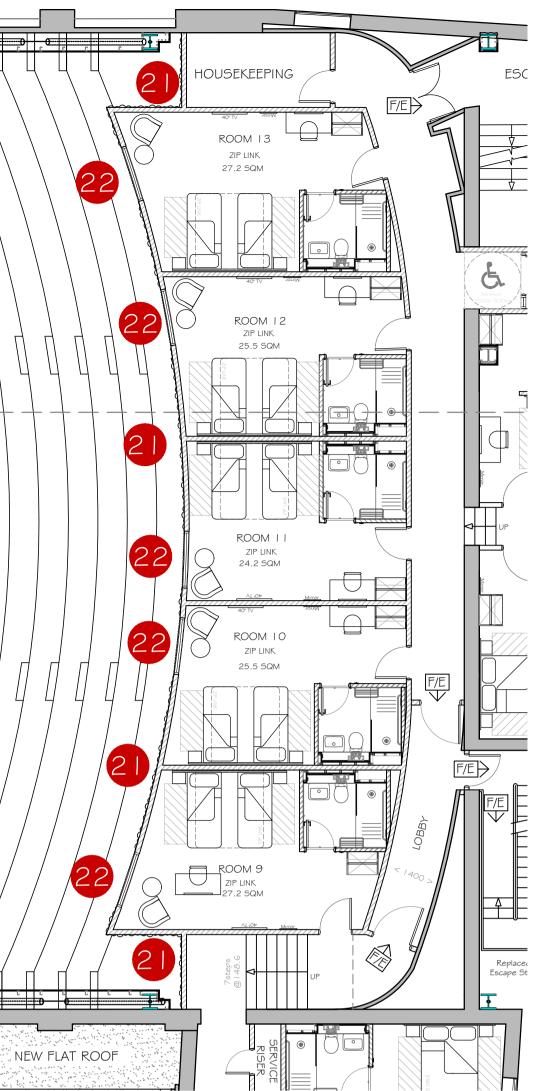

## 22 Perforated Corrugated

Bedroom

TYPICAL DETAIL, PLAN - WINDOWS BETWEEN MAIN HALL & ROOMS. PERFORATED SCREEN DETAIL Scale 1:20

NOTE - Responsibility is not accepted for errors made by others in scaling from this drawing. All construction information should be taken from figured dimensions only