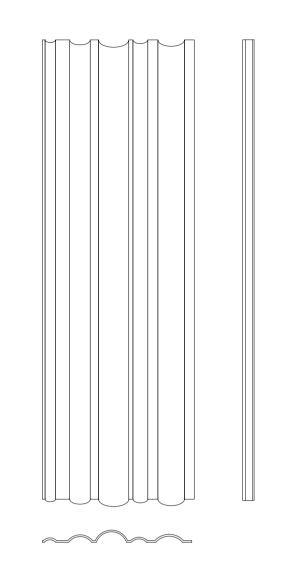

## 22 Perforated Corrugated

Bedroom

TYPICAL DETAIL, PLAN - WINDOWS BETWEEN MAIN HALL & ROOMS. PERFORATED SCREEN DETAIL Scale 1:20

NOTE - Responsibility is not accepted for errors made by others in scaling from this drawing. All construction information should be taken from figured dimensions only