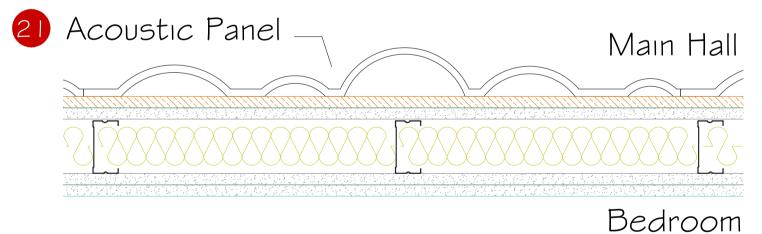

DE VORM, MUTE FIT PET FELT ACOUSTIC PANEL DETAILS Scale 1:20

TYPICAL DETAIL, PLAN - COMPARTMENT WALL BETWEEN MAIN HALL & ROOMS. DE VORM, MUTE FIT PET FELT ACOUSTIC PANEL Scale 1:20