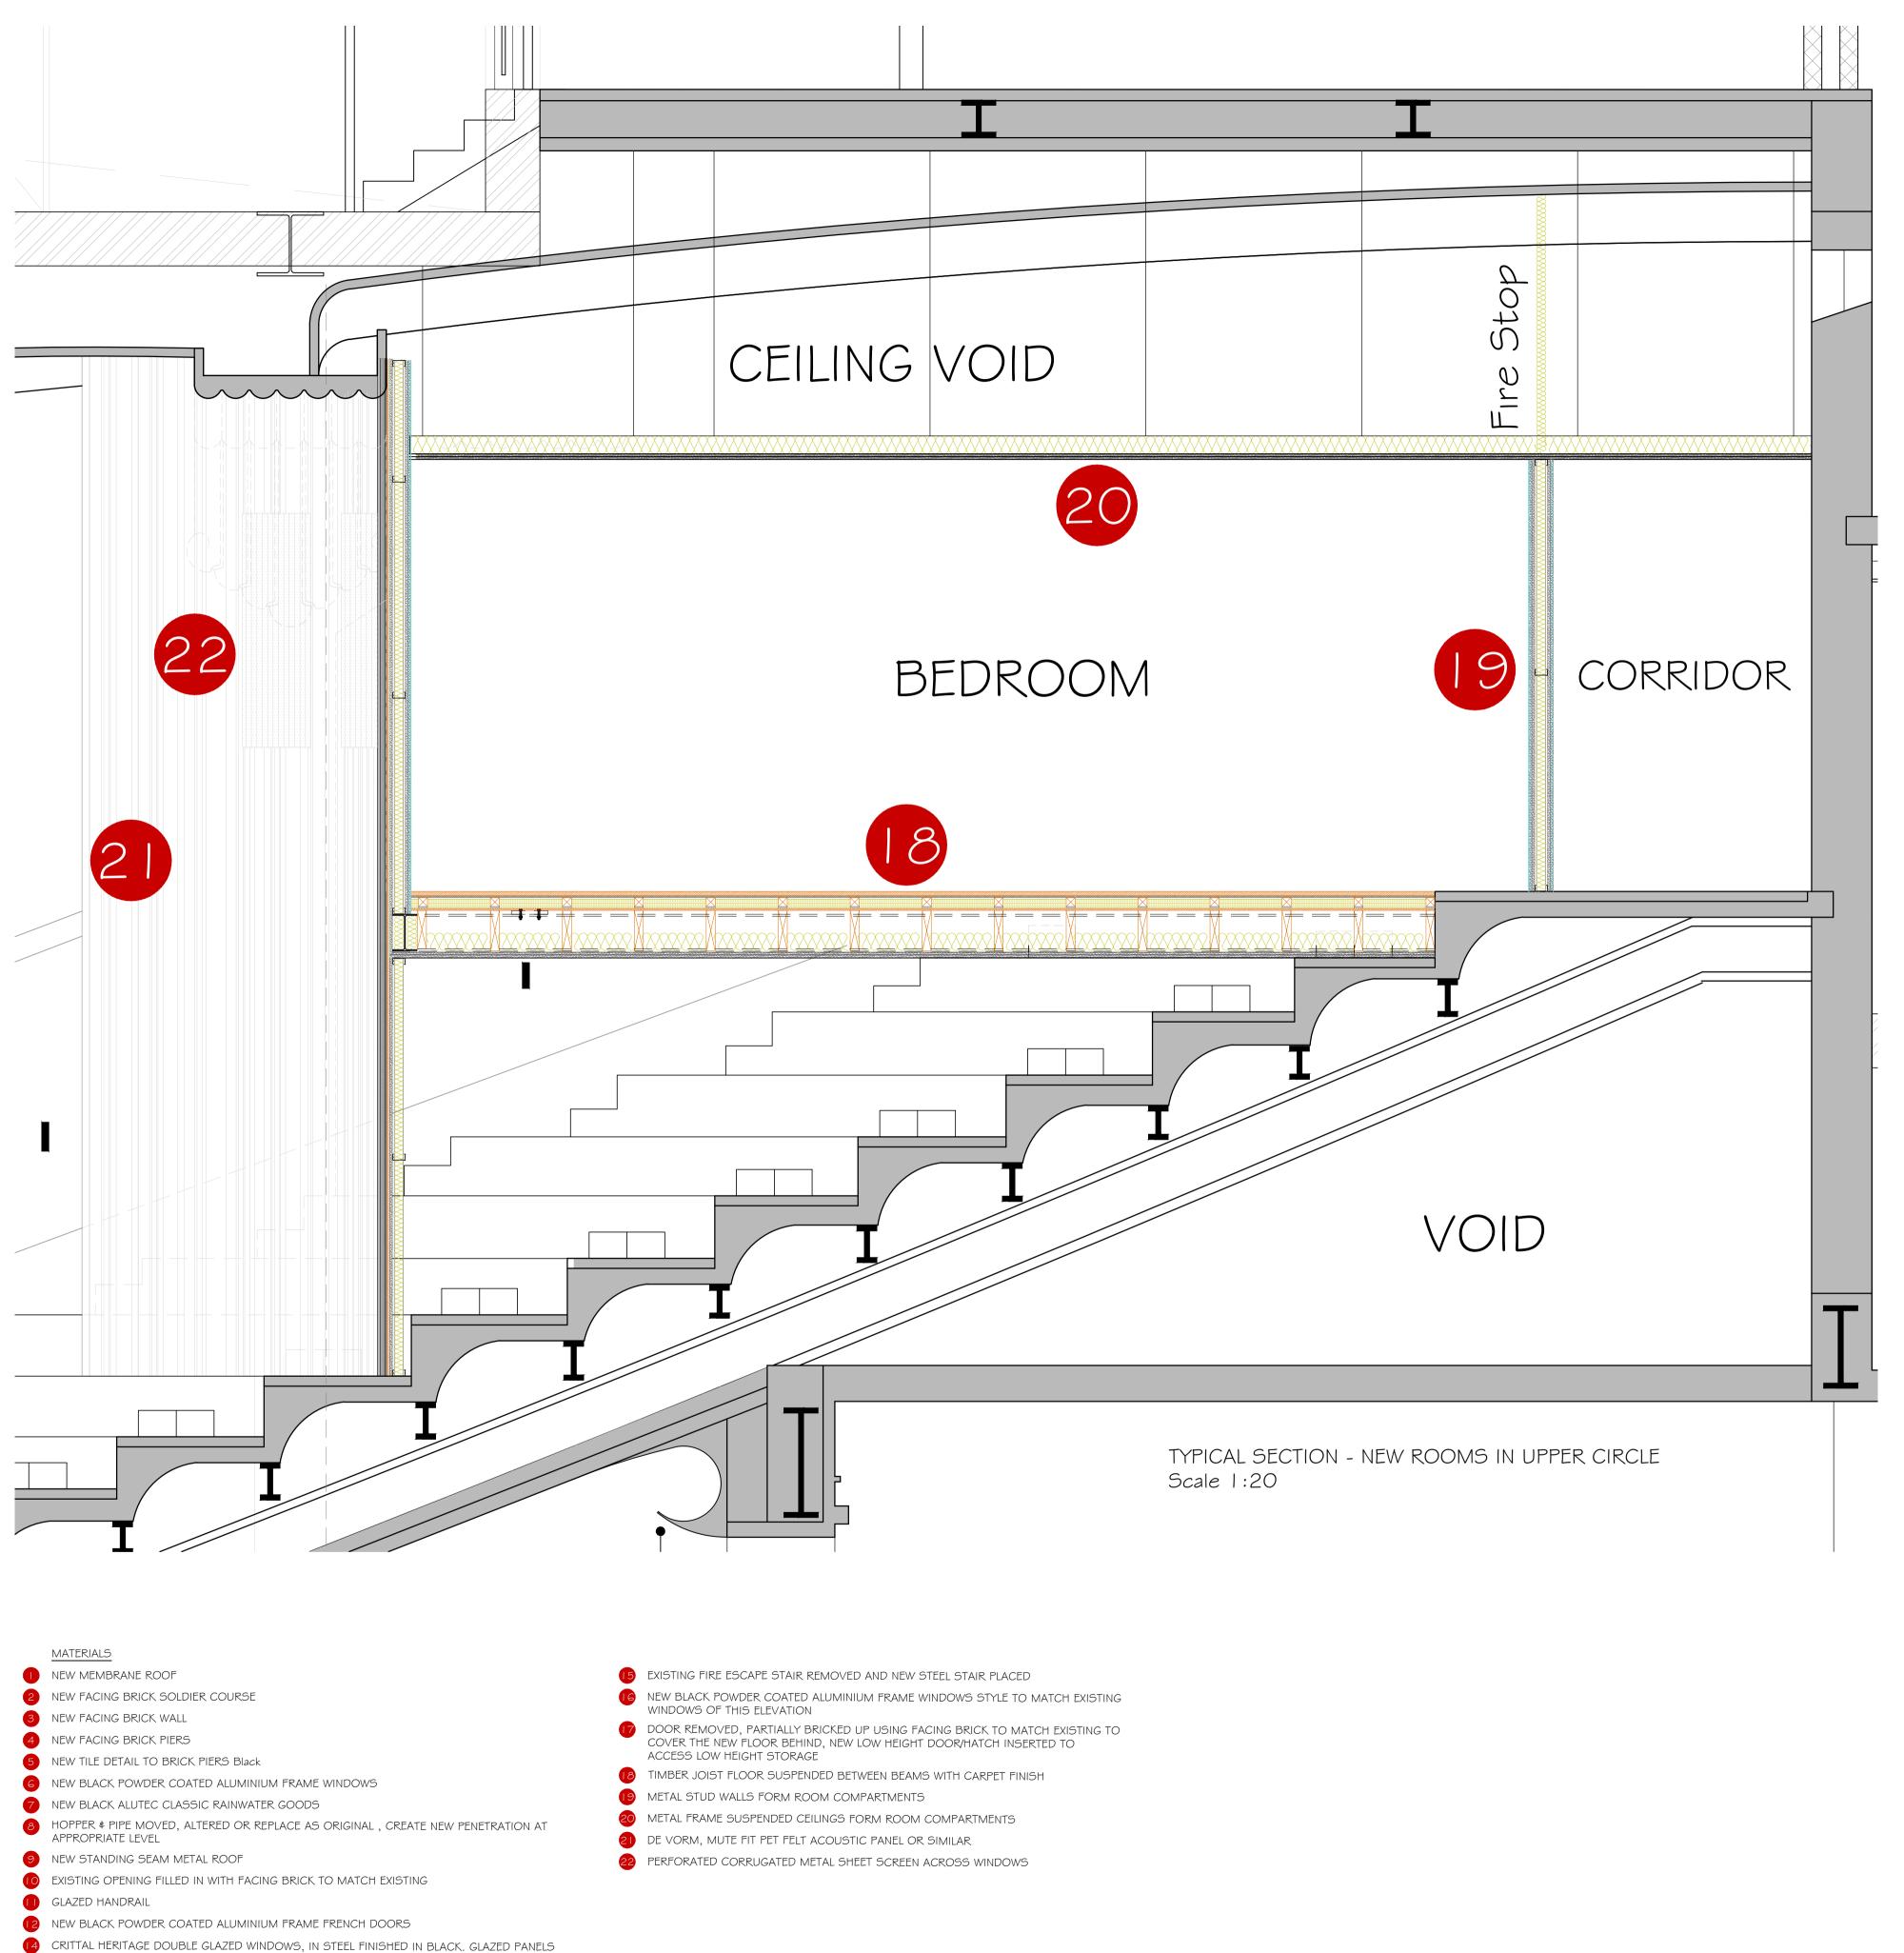

DE VORM, MUTE FIT PET FELT ACOUSTIC PANEL DETAILS Scale 1:20

TYPICAL DETAIL, PLAN - COMPARTMENT WALL BETWEEN MAIN HALL & ROOMS. DE VORM, MUTE FIT PET FELT ACOUSTIC PANEL Scale 1:20

## 22 Perforated Corrugated

Bedroom

TYPICAL DETAIL, PLAN - WINDOWS BETWEEN MAIN HALL & ROOMS. PERFORATED SCREEN DETAIL Scale 1:20

NOTE - Responsibility is not accepted for errors made by others in scaling from this drawing. All construction information should be taken from figured dimensions only