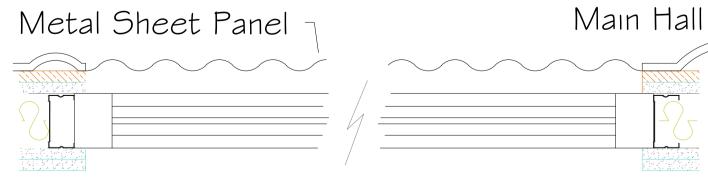

## 22 Perforated Corrugated

Bedroom

TYPICAL DETAIL, PLAN - WINDOWS BETWEEN MAIN HALL & ROOMS. PERFORATED SCREEN DETAIL Scale 1:20

NOTE - Responsibility is not accepted for errors made by others in scaling from this drawing. All construction information should be taken from figured dimensions only