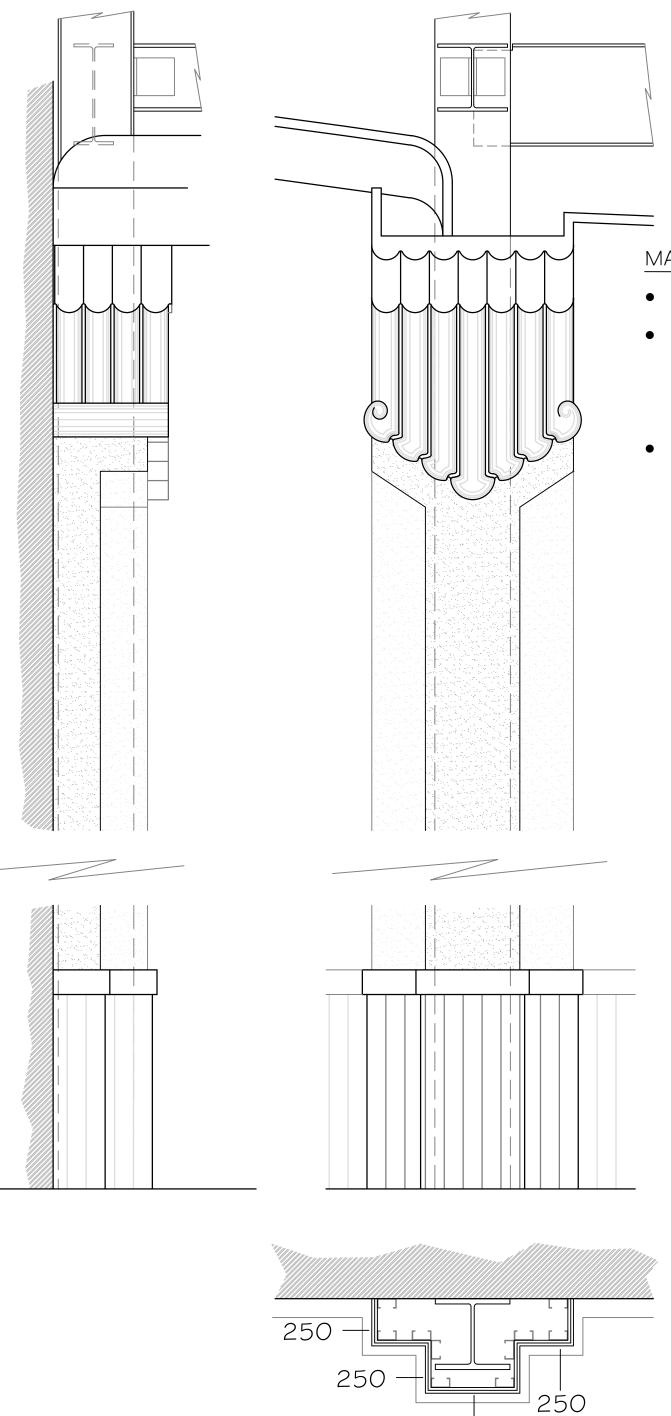

## MATERIALS

- Decorative head to be reinstated.
- Plasterboard fire encasement around column and cross bracing, skimmed and painted to match.
- Where pier intersects wall panelling, the panelling to be reinstated around the pier.

DRAWING

PROPOSED MAIN HALL PIER DETAILS

| SCALE      | DATE       | DRAWN    |
|------------|------------|----------|
| A3 / I:20  | FEB 25     | AKS / TL |
| PROJECT No | DRAWING No | REVISION |
| 7839       | PL-411     | Draft 5  |

DETAILS SCALE 1:20