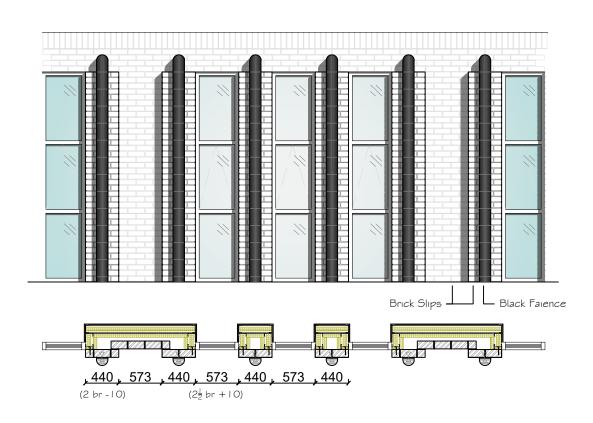

PLAN & ELEVATION SCALE 1:50

## MATERIALS

Walls and piers to be [Style TBC] brick slips on metal frame.

Vertical strip to front of pier to be black faience.

Windows frames to be black powder coated aluminium.

NOTE - Responsibility is not accepted for errors made by others in scaling from this drawing. All construction information should be taken from figured dimensions only