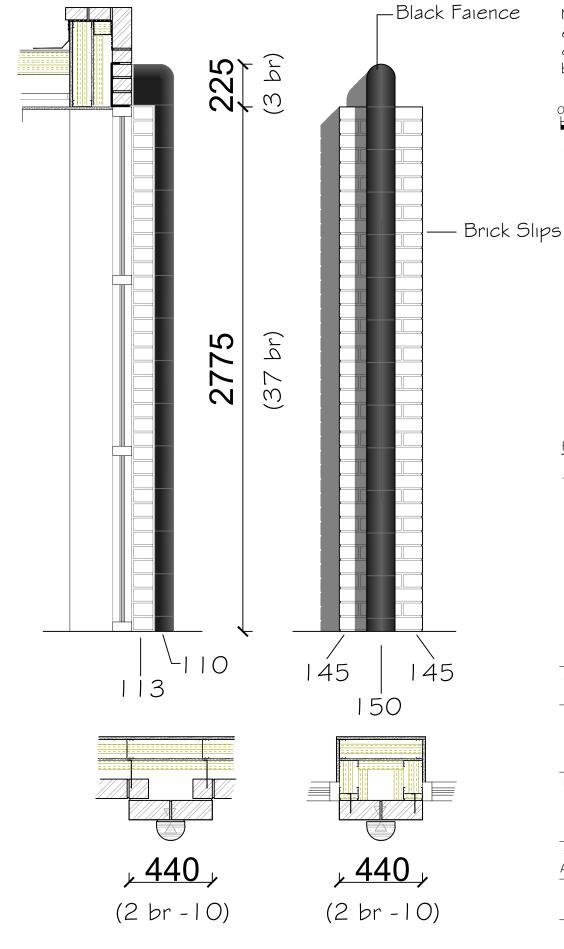

PLAN & ELEVATION SCALE 1:50

## MATERIALS

Walls and piers to be [Style TBC] brick slips on metal frame.

Vertical strip to front of pier to be black faience.

Windows frames to be black powder coated aluminium.

NOTE - Responsibility is not accepted for errors made by others in scaling from this drawing. All construction information should be taken from figured dimensions only