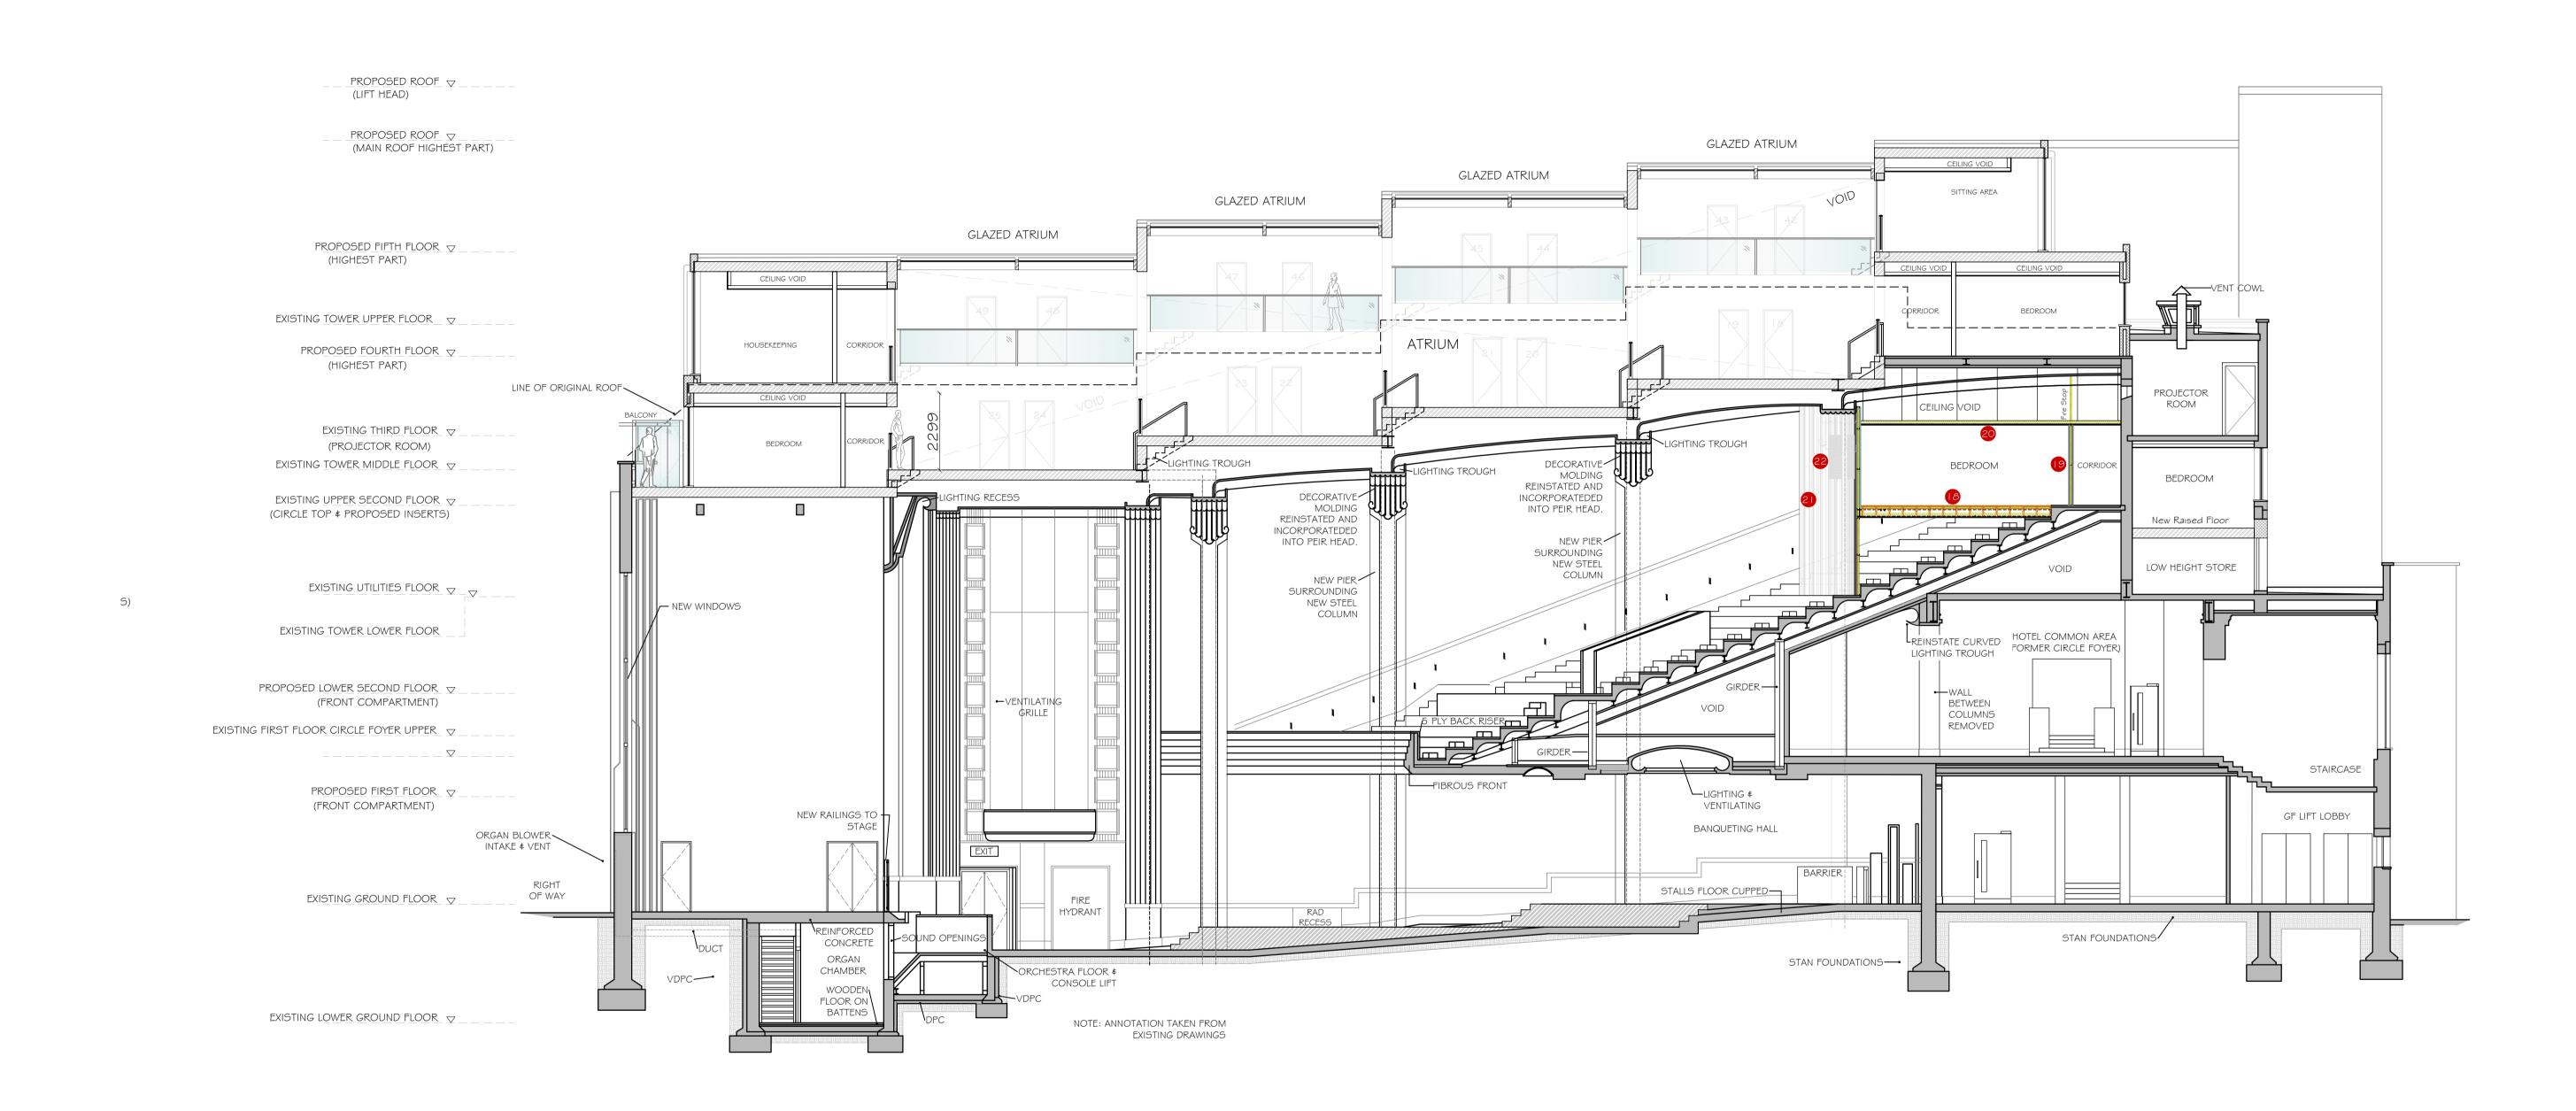

NEW MEMBRANE ROOF

2 NEW FACING BRICK SOLDIER COURSE

3 NEW FACING BRICK WALL

4 NEW FACING BRICK PIERS

5 NEW TILE DETAIL TO BRICK PIERS Black

6 NEW BLACK POWDER COATED ALUMINIUM FRAME WINDOWS

7 NEW BLACK ALUTEC CLASSIC RAINWATER GOODS

8 HOPPER & PIPE MOVED, ALTERED OR REPLACE AS ORIGINAL, CREATE NEW PENETRATION AT APPROPRIATE LEVEL

9 NEW STANDING SEAM METAL ROOF

EXISTING OPENING FILLED IN WITH FACING BRICK TO MATCH EXISTING

GLAZED HANDRAIL

NEW BLACK POWDER COATED ALUMINIUM FRAME FRENCH DOORS

CRITTAL HERITAGE DOUBLE GLAZED WINDOWS, IN STEEL FINISHED IN BLACK. GLAZED PANELS

FIXED BACK TO TRANSOM BEAMS AS TO ENGINEERS DETAILS. SYSTEM TYPE: CORPORATE W20 OR TGO-THERMAL BREAK SYSTEM, SUBJECT TO CONFIRMATION

EXISTING WINDOW & DOORS TO BE REPAIRED OR REPLACED AS ORIGINAL

EXISTING FIRE ESCAPE STAIR REMOVED AND NEW STEEL STAIR PLACED

NEW BLACK POWDER COATED ALUMINIUM FRAME WINDOWS STYLE TO MATCH EXISTING WINDOWS OF THIS ELEVATION

DOOR REMOVED, PARTIALLY BRICKED UP USING FACING BRICK TO MATCH EXISTING TO COVER THE NEW FLOOR BEHIND, NEW LOW HEIGHT DOOR/HATCH INSERTED TO ACCESS LOW HEIGHT STORAGE

1 TIMBER JOIST FLOOR SUSPENDED BETWEEN BEAMS WITH CARPET FINISH

19 METAL STUD WALLS FORM ROOM COMPARTMENTS

METAL FRAME SUSPENDED CEILINGS FORM ROOM COMPARTMENTS

DE VORM, MUTE FIT PET FELT ACOUSTIC PANEL OR SIMILAR

PERFORATED CORRUGATED METAL SHEET SCREEN ACROSS WINDOWS

**METRES** SCALE: 1:100

NOTE - Responsibility is not accepted for errors made by others in scaling from this drawing. All construction information should be taken from figured dimensions only

Brooklyn Chambers, 11 Goring Road, Worthing, West Sussex BN12 4AP +44 (0)1903 496 999 www.kdpaine.co.uk

THE STATE CINEMA

SLEEK DIRECT INTERNATIONAL LTD

GEORGE STREET, GRAYS, ESSEX RM 17 GLY

PROPOSED SECTION BB

FEB 25 AI/I:100 AKS / TL REVISION DRAWING No PL-302 Draft 5