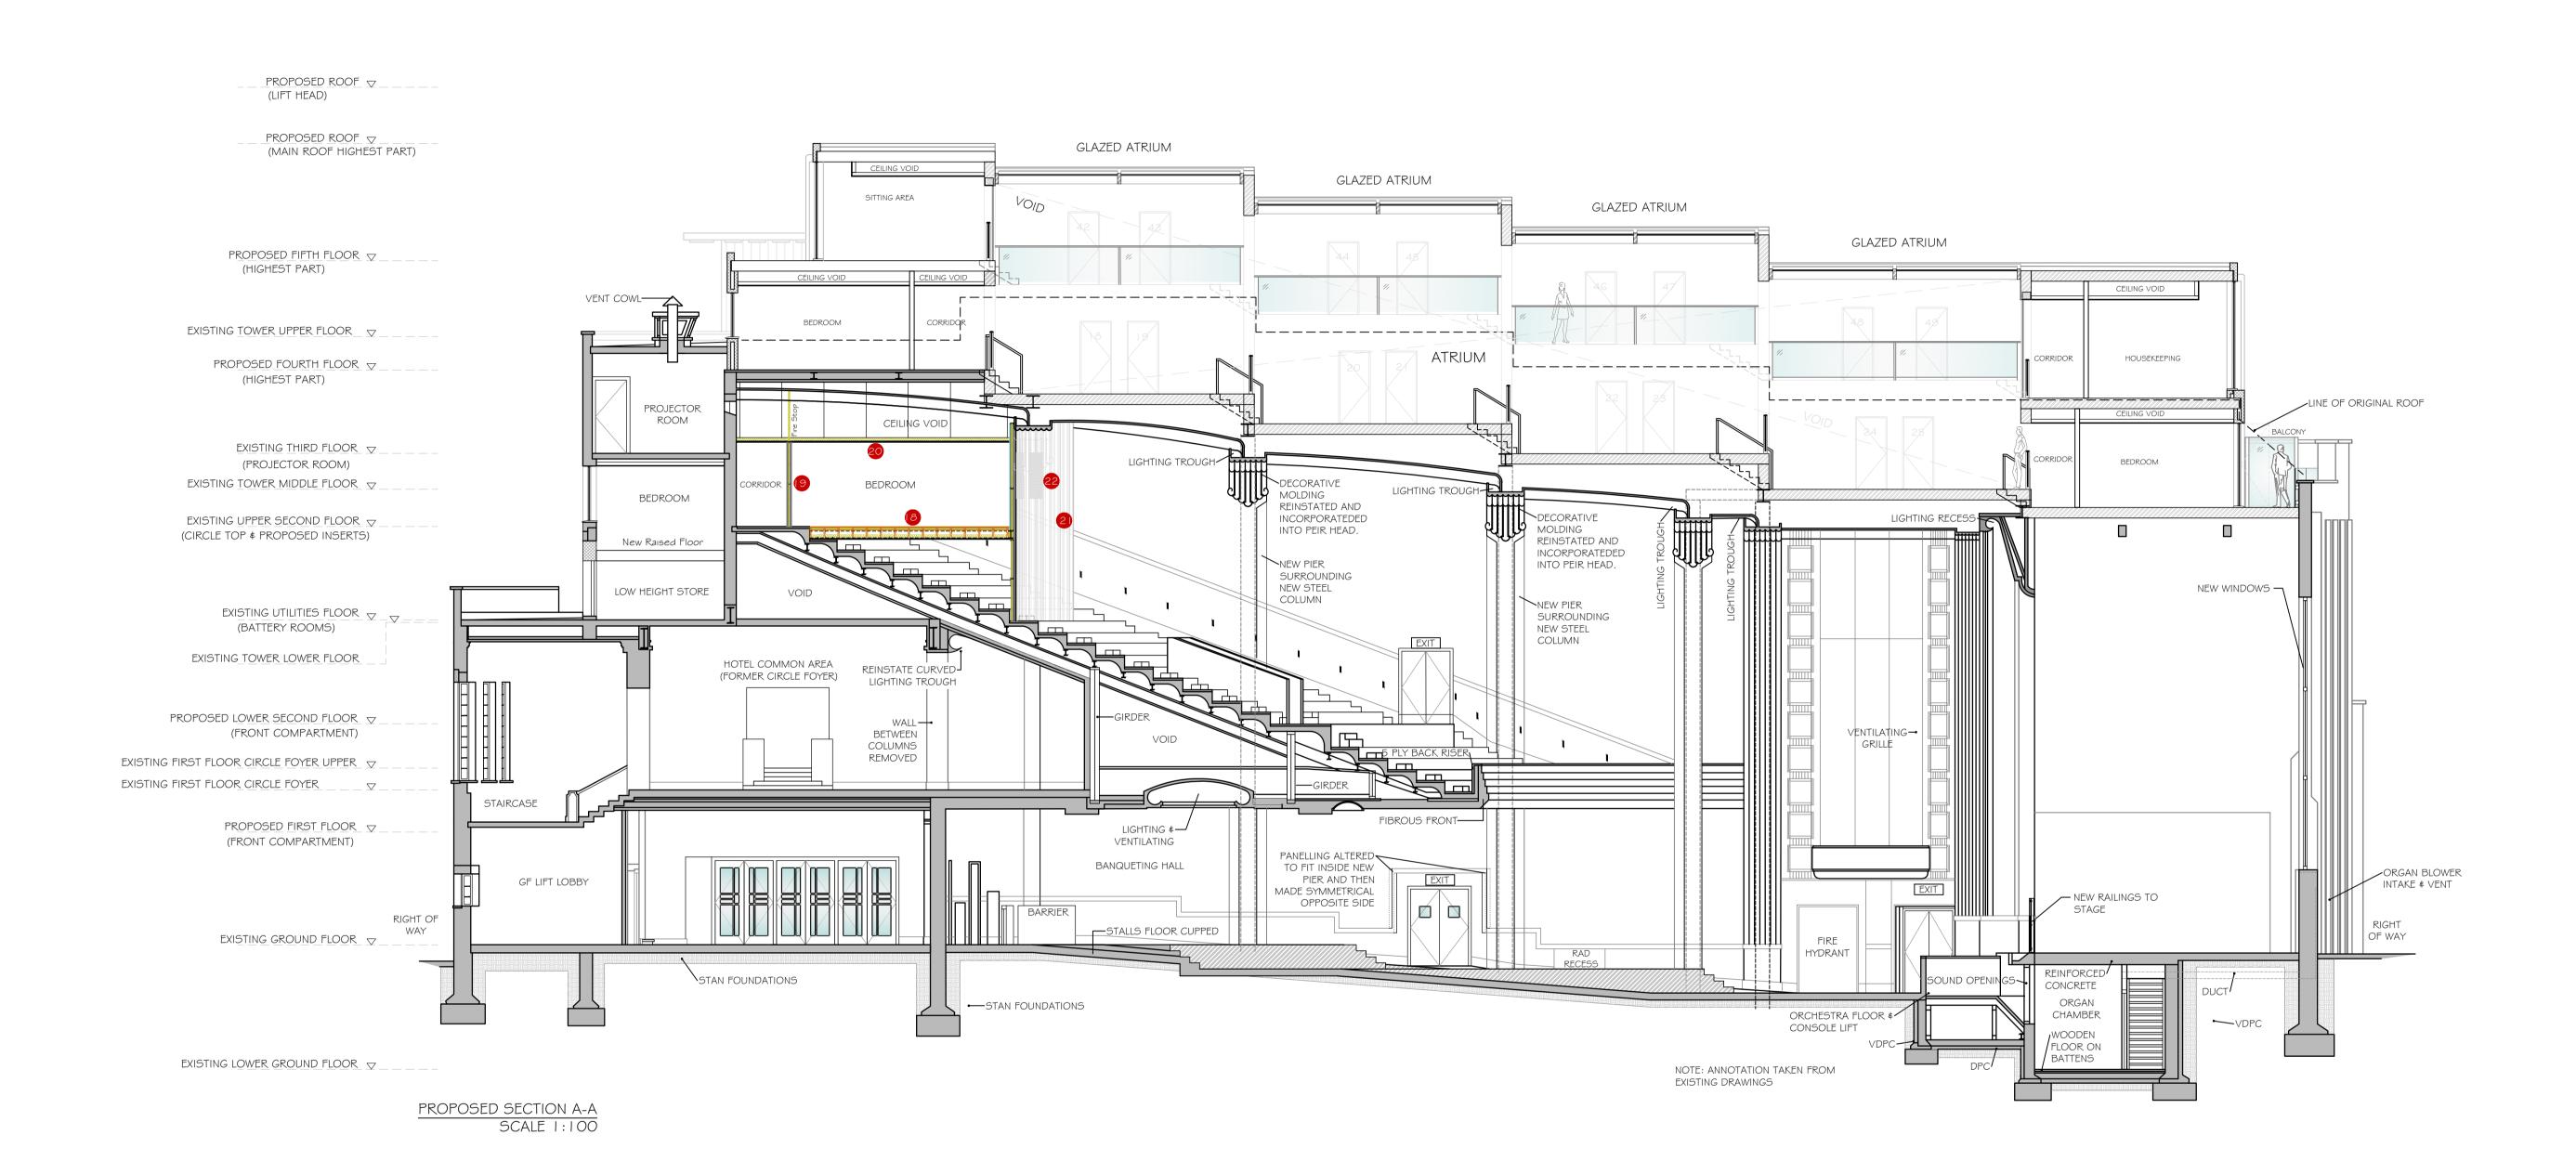

- NEW MEMBRANE ROOF
- 2 NEW FACING BRICK SOLDIER COURSE 3 NEW FACING BRICK WALL
- 4 NEW FACING BRICK PIERS
- 5 NEW TILE DETAIL TO BRICK PIERS Black
- 6 NEW BLACK POWDER COATED ALUMINIUM FRAME WINDOWS
- 7 NEW BLACK ALUTEC CLASSIC RAINWATER GOODS 8 HOPPER & PIPE MOVED, ALTERED OR REPLACE AS ORIGINAL, CREATE NEW PENETRATION AT APPROPRIATE LEVEL
- 9 NEW STANDING SEAM METAL ROOF
- EXISTING OPENING FILLED IN WITH FACING BRICK TO MATCH EXISTING
- GLAZED HANDRAIL
- NEW BLACK POWDER COATED ALUMINIUM FRAME FRENCH DOORS
- CRITTAL HERITAGE DOUBLE GLAZED WINDOWS, IN STEEL FINISHED IN BLACK. GLAZED PANELS FIXED BACK TO TRANSOM BEAMS AS TO ENGINEERS DETAILS. SYSTEM TYPE: CORPORATE W20 OR TGO-THERMAL BREAK SYSTEM, SUBJECT TO CONFIRMATION
- EXISTING WINDOW & DOORS TO BE REPAIRED OR REPLACED AS ORIGINAL

- EXISTING FIRE ESCAPE STAIR REMOVED AND NEW STEEL STAIR PLACED
- NEW BLACK POWDER COATED ALUMINIUM FRAME WINDOWS STYLE TO MATCH EXISTING WINDOWS OF THIS ELEVATION
- DOOR REMOVED, PARTIALLY BRICKED UP USING FACING BRICK TO MATCH EXISTING TO COVER THE NEW FLOOR BEHIND, NEW LOW HEIGHT DOOR/HATCH INSERTED TO ACCESS LOW HEIGHT STORAGE
- TIMBER JOIST FLOOR SUSPENDED BETWEEN BEAMS WITH CARPET FINISH
- 19 METAL STUD WALLS FORM ROOM COMPARTMENTS
- METAL FRAME SUSPENDED CEILINGS FORM ROOM COMPARTMENTS
- DE VORM, MUTE FIT PET FELT ACOUSTIC PANEL OR SIMILAR
- 22 PERFORATED CORRUGATED METAL SHEET SCREEN ACROSS WINDOWS

Brooklyn Chambers, 11 Goring Road, Worthing, West Sussex BN12 4AP +44 (0)1903 496 999 www.kdpaine.co.uk

GEORGE STREET, GRAYS, ESSEX RM 17 GLY

SLEEK DIRECT INTERNATIONAL LTD

THE STATE CINEMA

PROPOSED SECTION AA