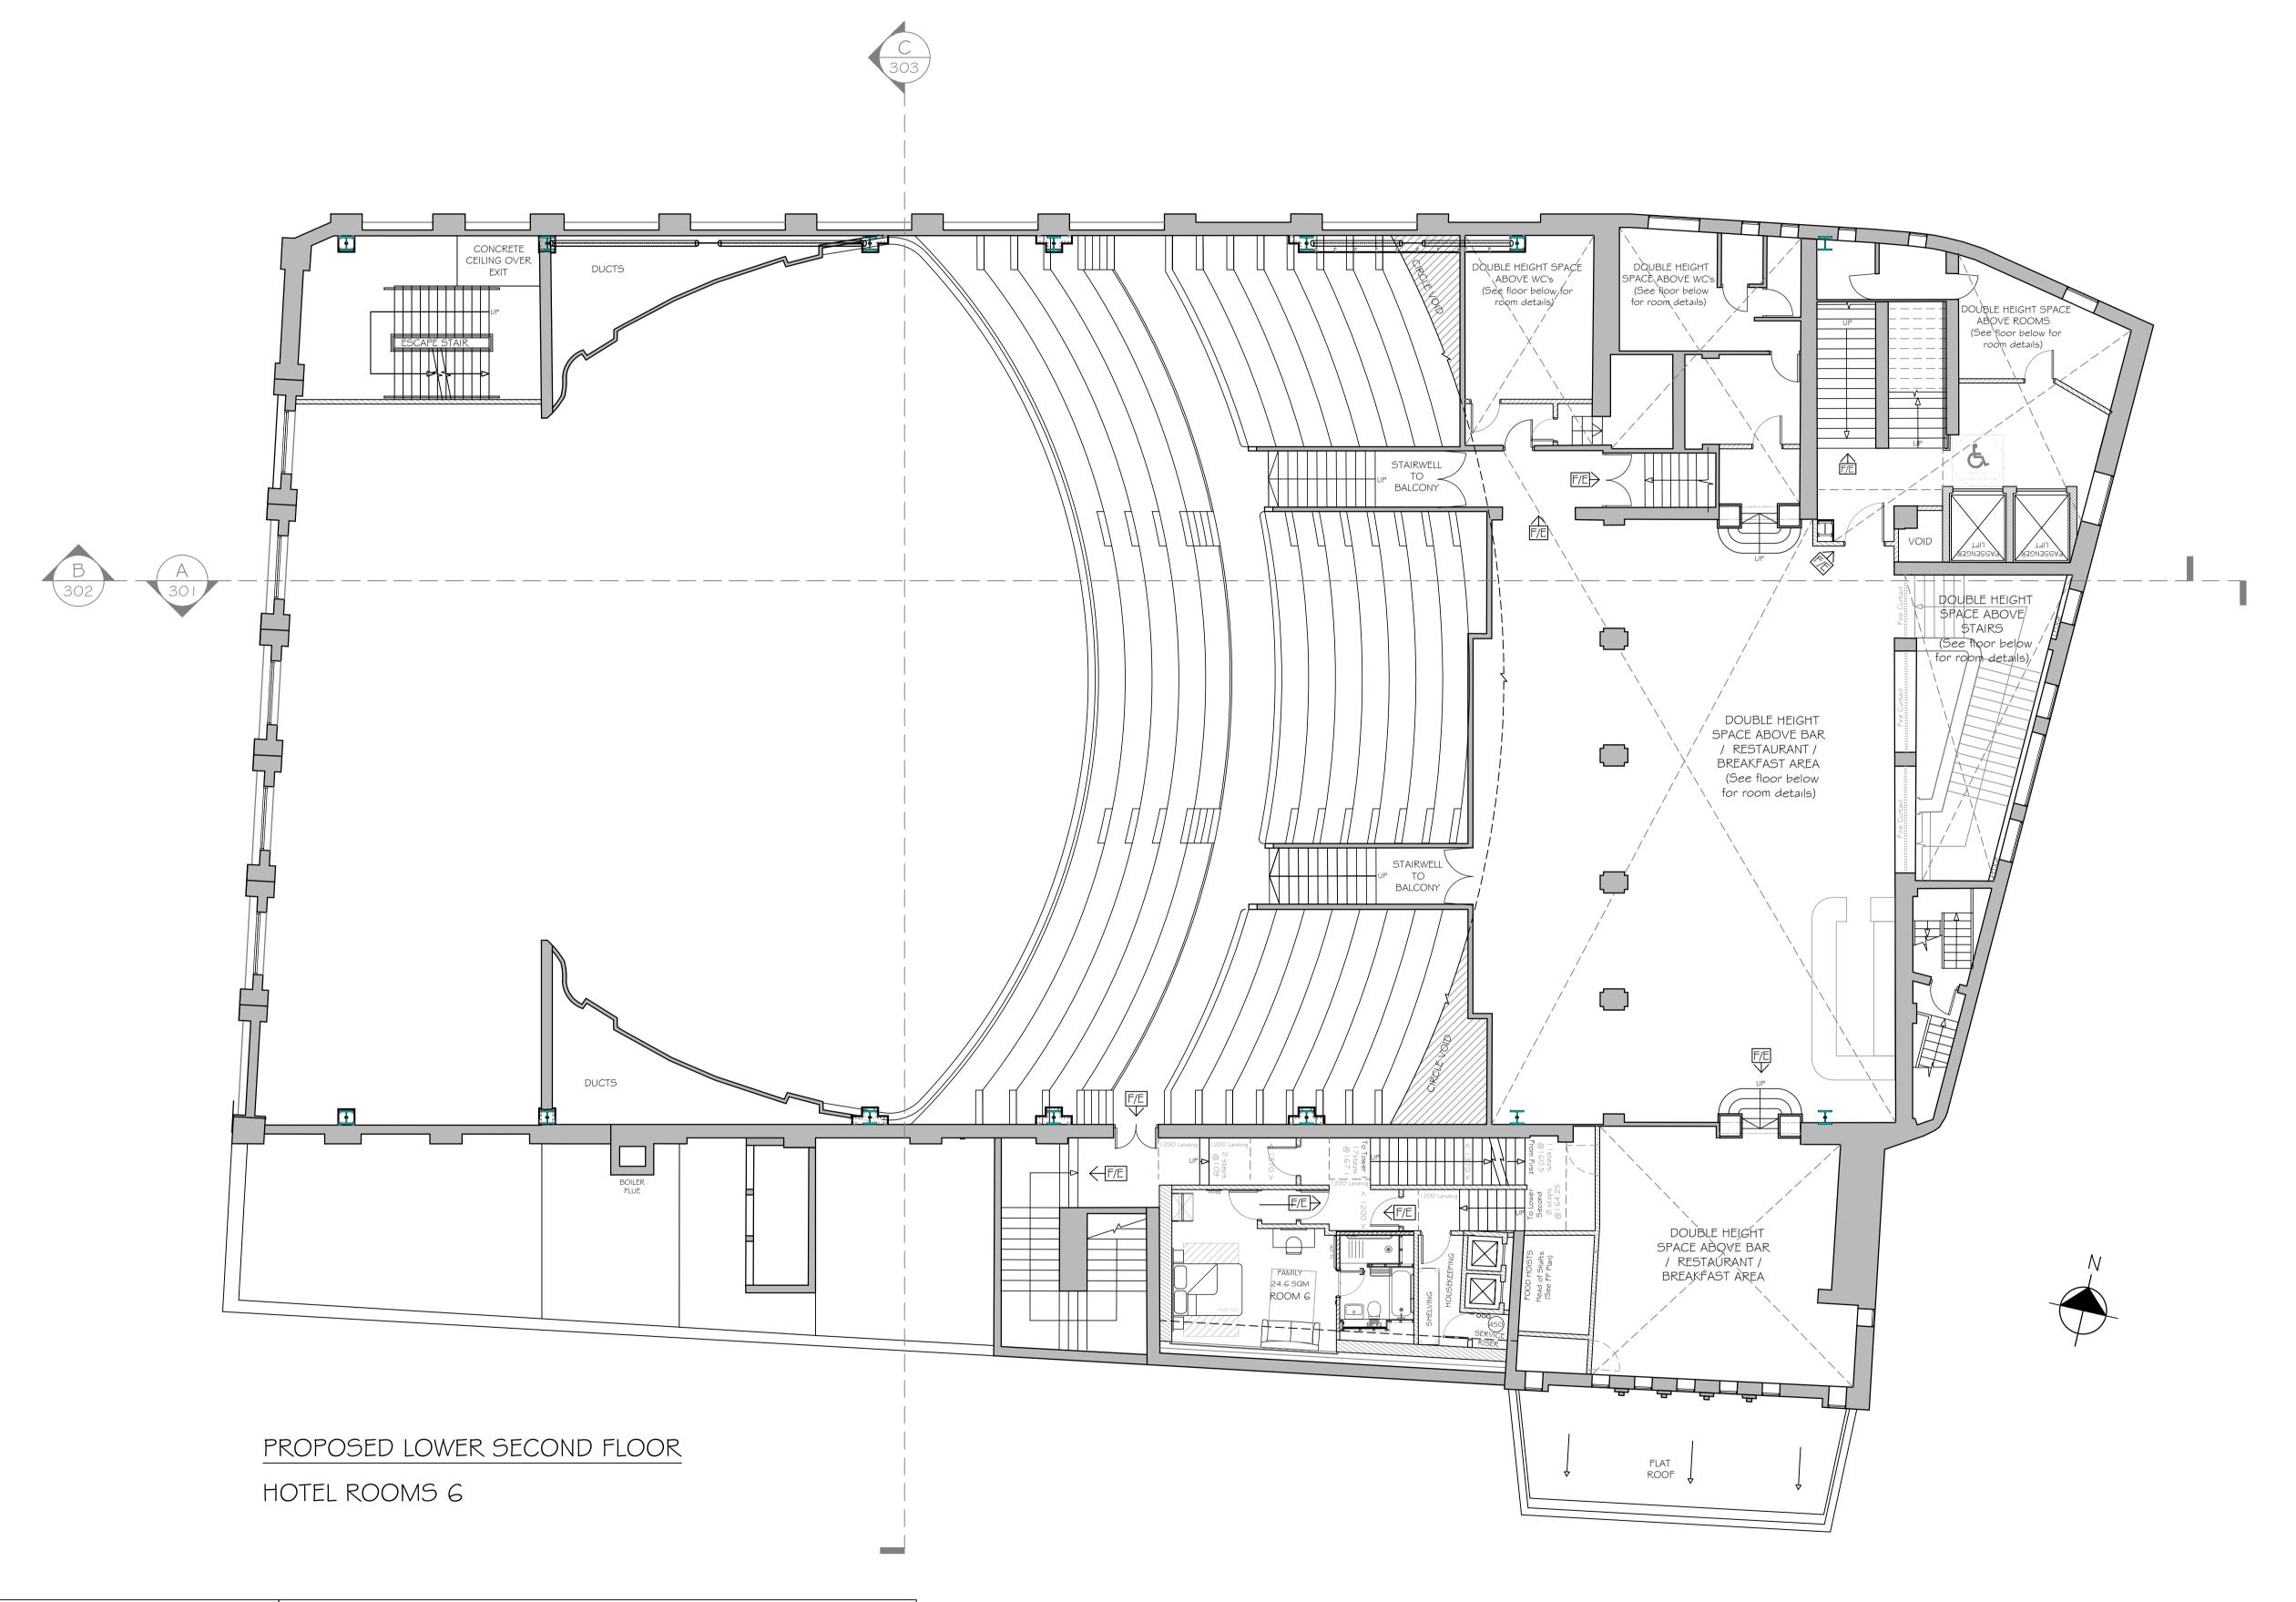

REVISIONS

SLEEK DIRECT INTERNATIONAL LTD

THE STATE CINEMA

GEORGE STREET, GRAYS, ESSEX RM 17 GLY DRAWING

PROPOSED LOWER SECOND FLOOR

FEB 25 AKS / TL AI/I:100 PROJECT No