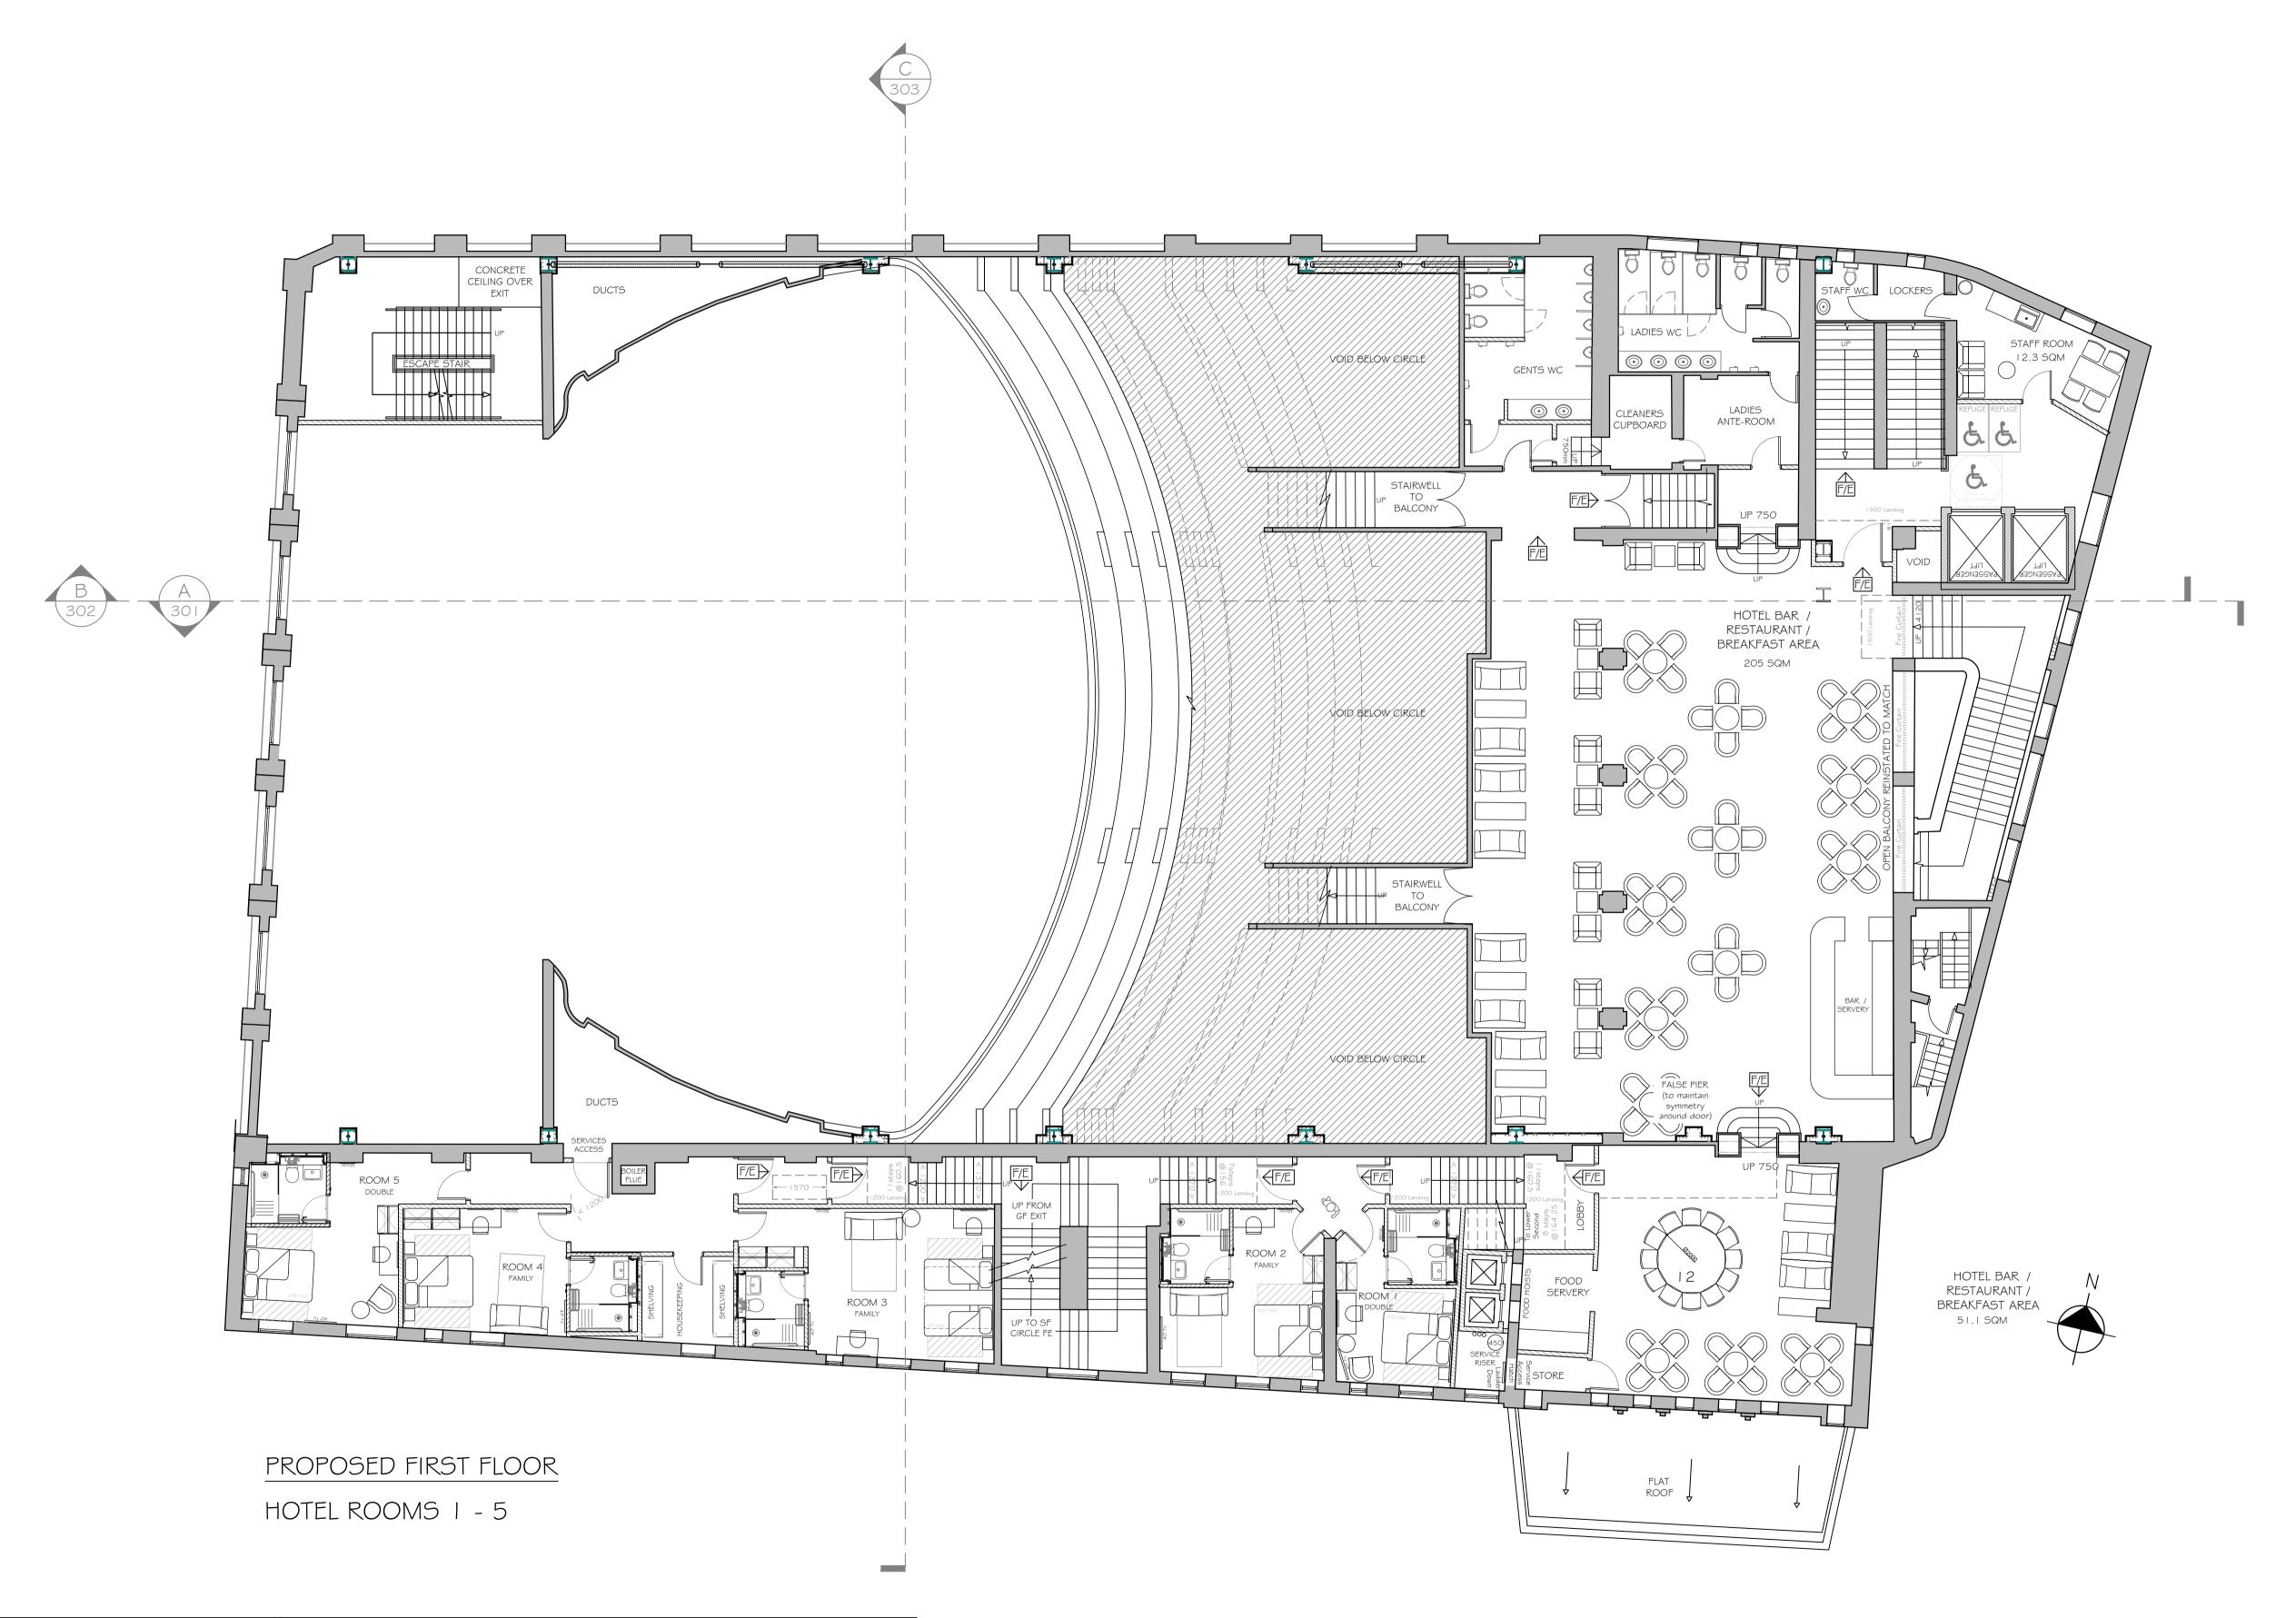

REVISIONS

SLEEK DIRECT INTERNATIONAL LTD

THE STATE CINEMA GEORGE STREET, GRAYS, ESSEX RM 17 GLY

DRAWING

PROPOSED FIRST FLOOR

| SCALE      | DATE       | DRAWN    |  |  |
|------------|------------|----------|--|--|
| AI/I:100   | FEB 25     | AKS / TL |  |  |
| PROJECT No | DRAWING No | REVISION |  |  |
| 7839       | PL-120     | Draft 5  |  |  |