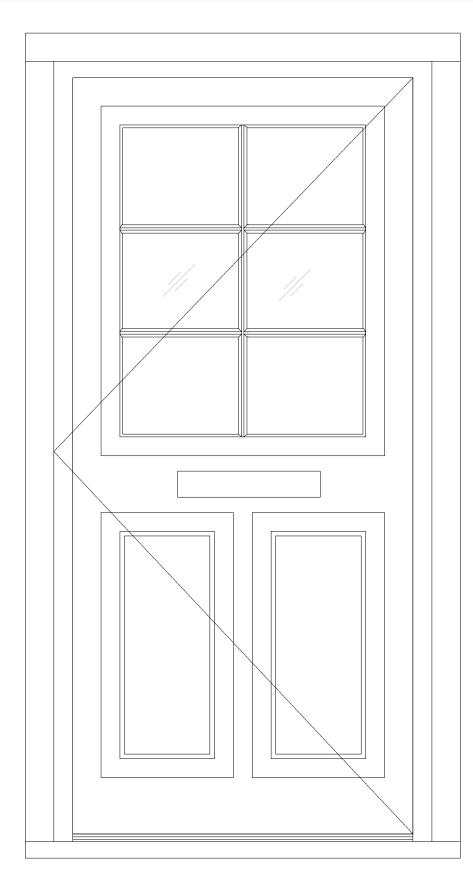

TYPICAL FRONT ENTRANCE DOOR DETAIL, SCALE 1:10

SECTIONAL DETAIL OF TYPICAL FRONT ENTRANCE DOOR SCALE 1:5

|   | COP<br>may<br>witho<br>Shar                                        | not<br>out e    | be re              | pro                     | du            | ced             | in ۱                  | who              | ble                            | or ir                 | ı pa       | rt |  |
|---|--------------------------------------------------------------------|-----------------|--------------------|-------------------------|---------------|-----------------|-----------------------|------------------|--------------------------------|-----------------------|------------|----|--|
|   |                                                                    |                 |                    |                         |               |                 |                       |                  |                                |                       |            |    |  |
|   |                                                                    |                 |                    |                         |               |                 |                       |                  |                                |                       |            |    |  |
|   |                                                                    |                 |                    |                         |               |                 |                       |                  |                                |                       |            |    |  |
|   |                                                                    |                 |                    |                         |               |                 |                       |                  |                                |                       |            |    |  |
|   |                                                                    |                 |                    |                         |               |                 |                       |                  |                                |                       |            |    |  |
|   |                                                                    |                 |                    |                         |               |                 |                       |                  |                                |                       |            |    |  |
|   |                                                                    |                 |                    |                         |               |                 |                       |                  |                                |                       |            |    |  |
|   |                                                                    |                 |                    |                         |               |                 |                       |                  |                                |                       |            |    |  |
|   |                                                                    |                 |                    |                         |               |                 |                       |                  |                                |                       |            |    |  |
|   |                                                                    |                 |                    |                         |               |                 |                       |                  |                                |                       |            |    |  |
|   |                                                                    |                 |                    |                         |               |                 |                       |                  |                                |                       |            |    |  |
|   |                                                                    |                 |                    |                         |               |                 |                       |                  |                                |                       |            |    |  |
|   |                                                                    |                 |                    |                         |               |                 |                       |                  |                                |                       |            |    |  |
|   |                                                                    |                 |                    |                         |               |                 |                       |                  |                                |                       |            |    |  |
|   |                                                                    |                 |                    |                         |               |                 |                       |                  |                                |                       |            |    |  |
|   |                                                                    |                 |                    |                         |               |                 |                       |                  |                                |                       |            |    |  |
|   |                                                                    |                 |                    |                         |               |                 |                       |                  |                                |                       |            |    |  |
|   |                                                                    |                 |                    |                         |               |                 |                       |                  |                                |                       |            |    |  |
|   |                                                                    |                 |                    |                         |               |                 |                       |                  |                                |                       |            |    |  |
|   |                                                                    |                 |                    |                         |               |                 |                       |                  |                                |                       |            |    |  |
|   |                                                                    |                 |                    |                         |               |                 |                       |                  |                                |                       |            |    |  |
|   |                                                                    |                 |                    |                         |               |                 |                       |                  |                                |                       |            |    |  |
|   |                                                                    |                 |                    |                         |               |                 |                       |                  |                                |                       | 1          |    |  |
|   |                                                                    |                 |                    |                         |               |                 |                       |                  |                                |                       |            |    |  |
|   | REV                                                                |                 | TE                 |                         | -             |                 |                       | _                | _                              |                       | DF         | RN |  |
|   | Surveying & Design<br>Services Limited                             |                 |                    |                         |               |                 |                       |                  |                                |                       |            |    |  |
|   | 11<br>ES\$                                                         | 0 0<br>SEX<br>E | 6000<br>1G3<br>.ma | 0 M A<br>9 U<br>i I : i | YE<br>Z<br>nf | SI<br>TEL<br>0@ | R O A<br>: 0<br>j s s | AD,<br>20<br>d.c | IL<br>85<br>0. u               | F O F<br>9 0 2<br>1 k | RD,<br>224 | в  |  |
| 1 | P L                                                                | A               |                    | Νİ                      | Ν             | I G             | i                     | I                | s                              | S                     | UE         |    |  |
|   | SITE AD                                                            | DRE             | 8                  | THE<br>1 CH<br>IAT      | ΗA            | PEI             | _ S <sup>-</sup>      | rre              | EET                            |                       |            |    |  |
|   | THATCHAM RG18 4JS<br>SUBJECT:<br>TYPICAL DETAIL OF TIMBER FRONT DO |                 |                    |                         |               |                 |                       |                  |                                |                       |            | OR |  |
|   | DRAWING<br>NO: JS/SP/1546/1/15                                     |                 |                    |                         |               |                 |                       |                  |                                |                       |            |    |  |
|   | SCALE: AS SPECIFIED @ A3                                           |                 |                    |                         |               |                 |                       |                  | DATE: JULY 2024<br>CHECKED BY: |                       |            |    |  |
|   | DRAWN<br>SA                                                        | BA:             |                    |                         |               |                 |                       | СН               | ECKE                           | D BY:<br>JS           |            |    |  |
|   | REV:                                                               |                 |                    |                         |               |                 |                       |                  |                                |                       |            |    |  |