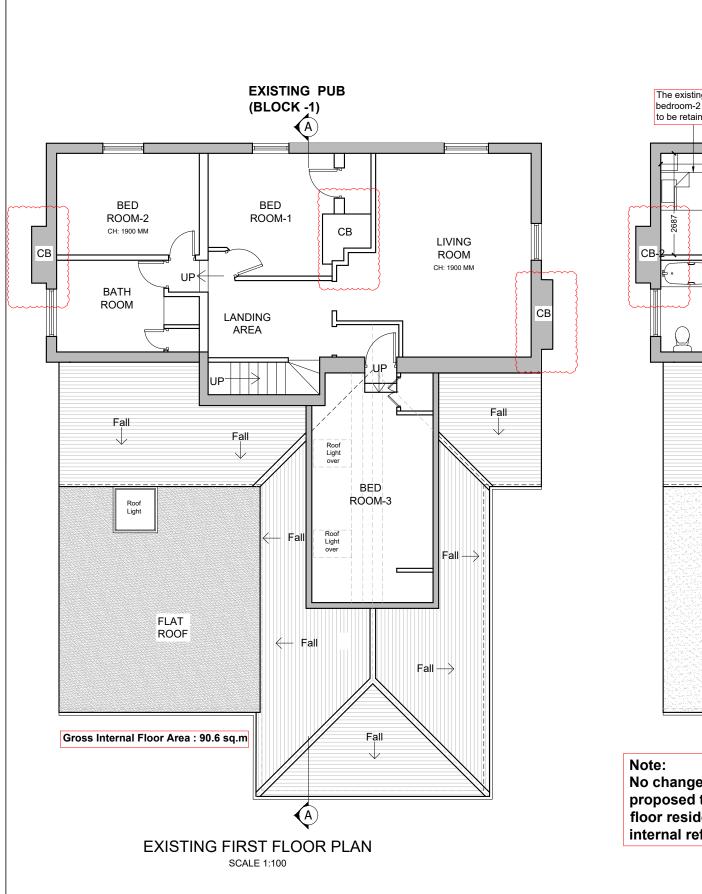

National Standard minimum space requirement = 74 m<sup>2</sup>, Therefore, flat complies The existing ceiling in BLOCK 11 bedroom-2 and the bathroom to be retained. 3339 3775  $\oplus$ 4113 BED П BED ROOM -1 ROOM -2 LIVING CH: 2100 MM CB-3 ROOM KUOM CH: 2100 MM FLAT - C UP⁴ 3B-4P FLAT GIFA : 87.10 m<sup>2</sup> FF BATH 2000 ROOM KITCHEN CB LANDING 3400 AREA ₩M LLEW UP UP Fall Fall Fall Roof Light over 8073 BED ROOM -3 Roof Light Roof Light over H Fal Fall -----FLAT ROOF Fall  $\leftarrow$ Fall -----Fall No changes have been proposed to existing first floor residential flat except internal refurbishment. 