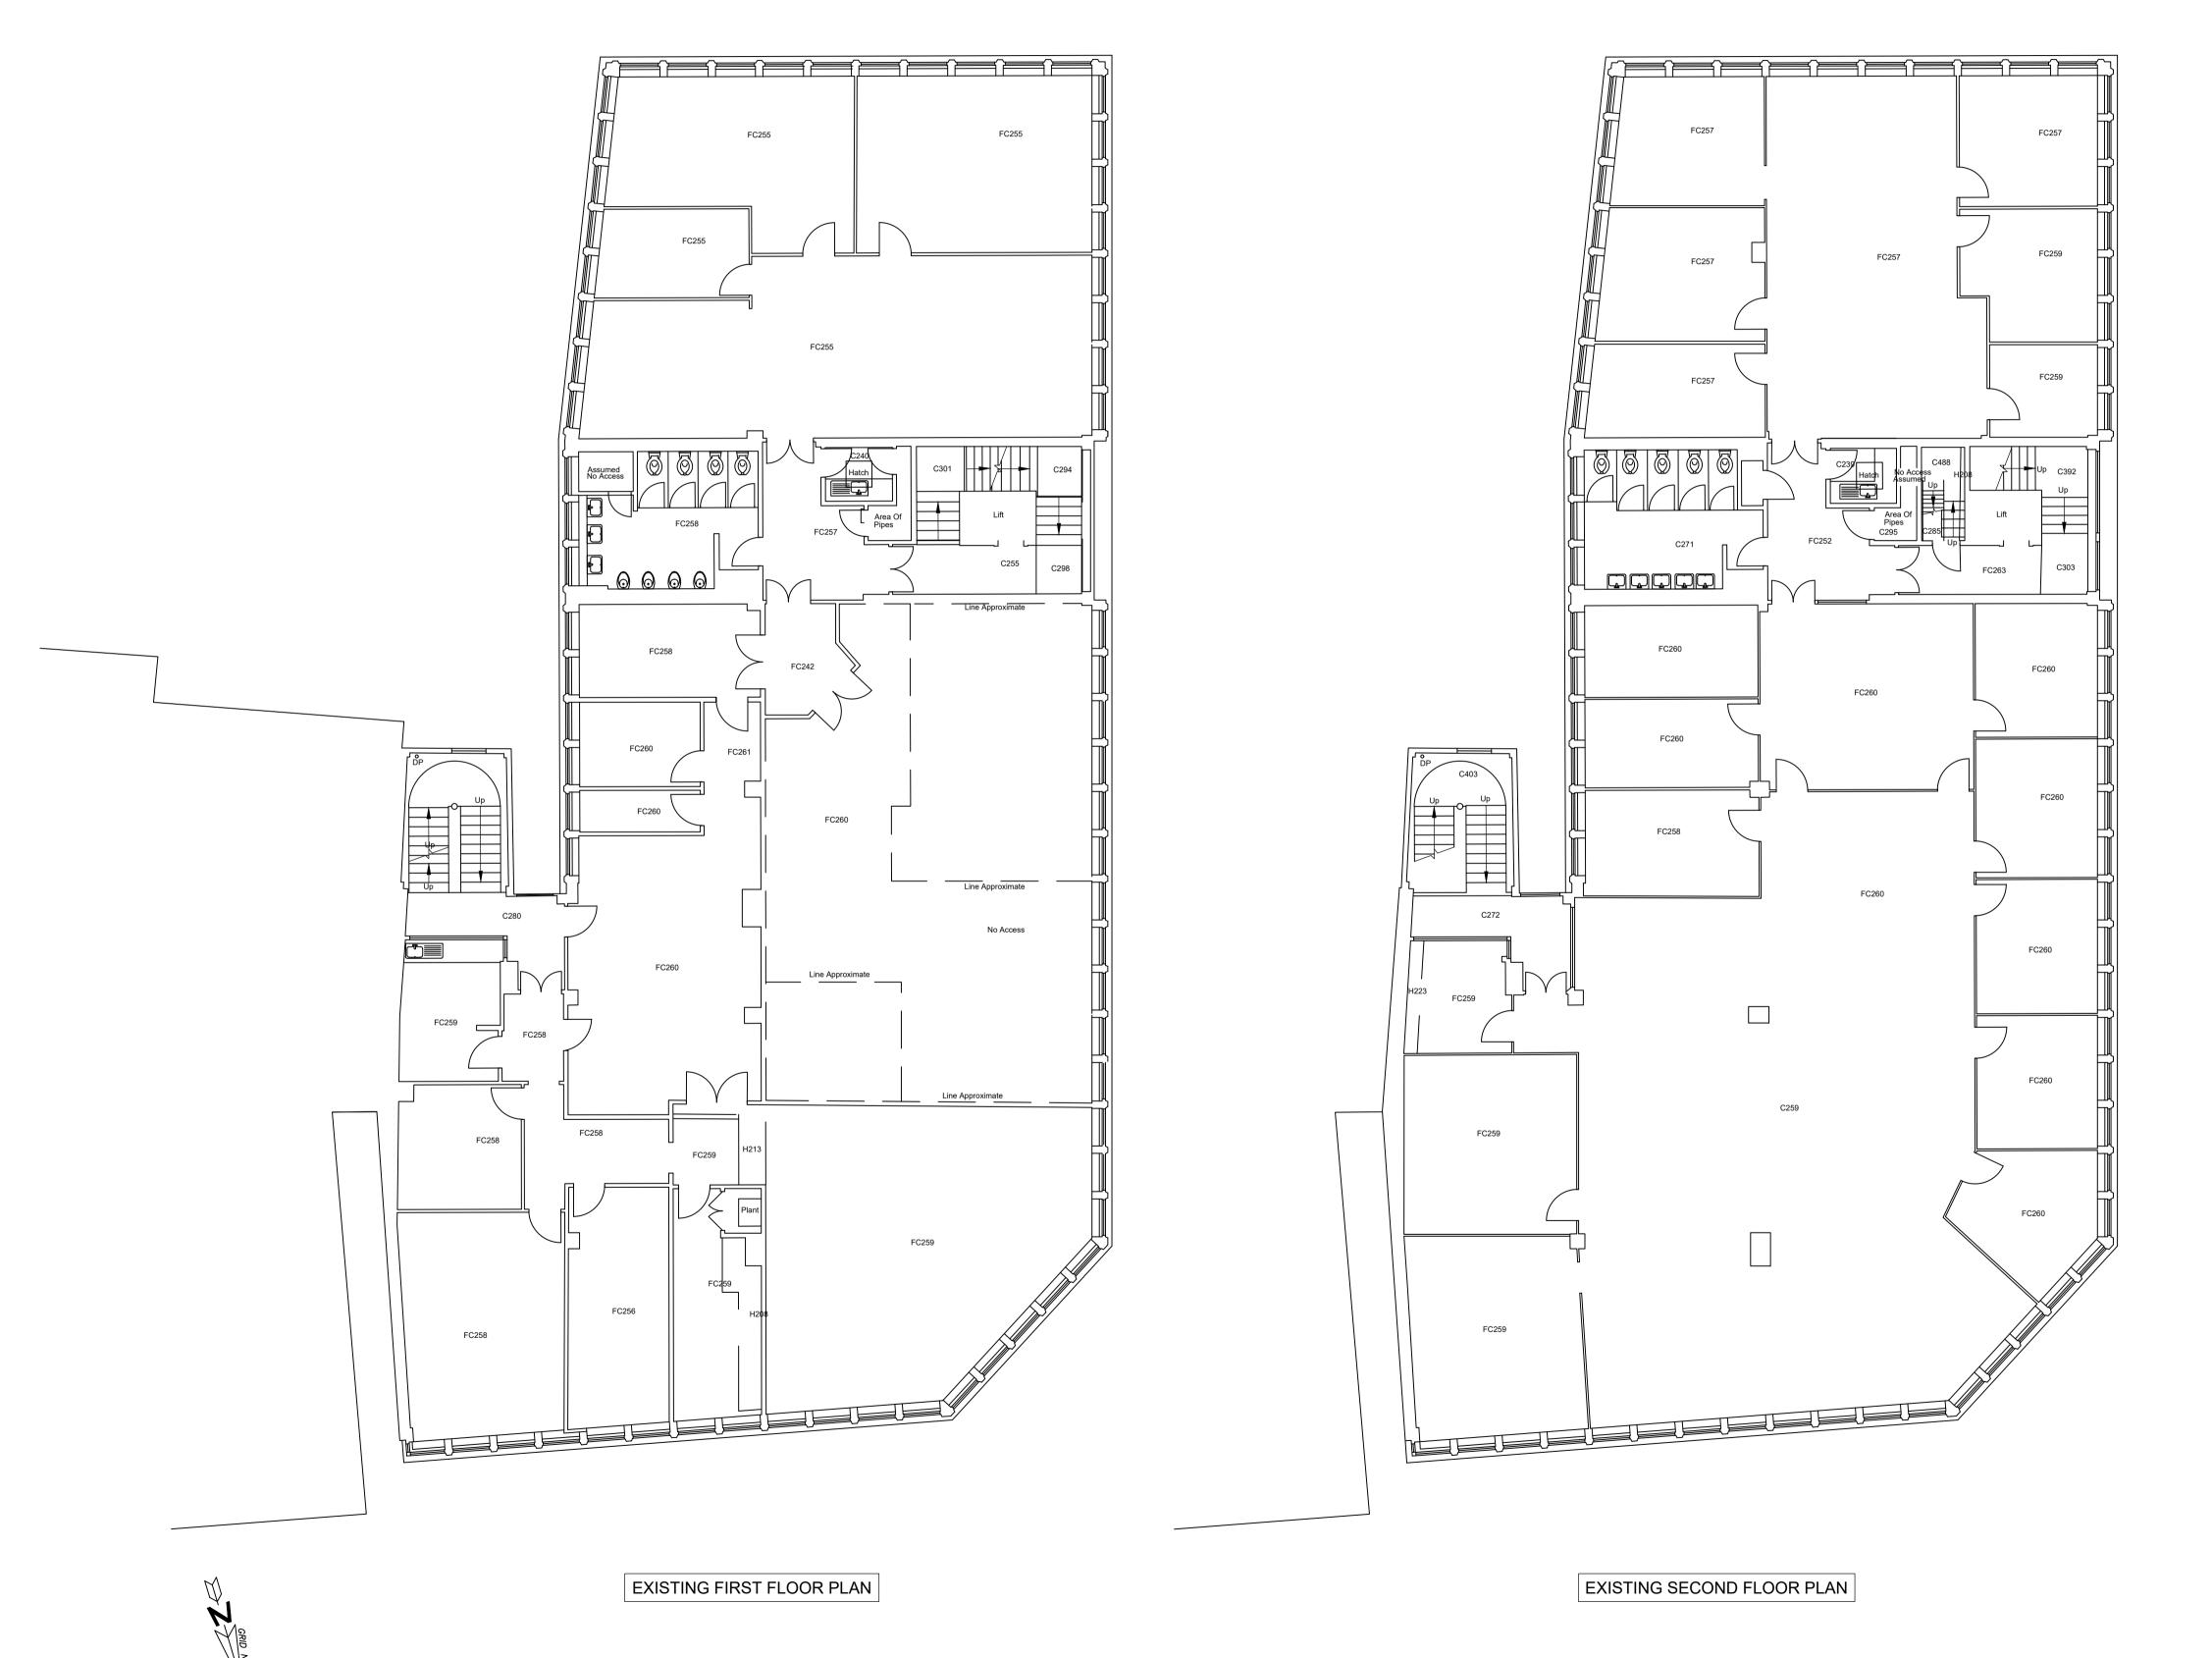

REVISION DATE

NO CONTRACT 1-5 CENTRAL AVENUE, SITTINGBOURNE, ME10 4AU.

DRAWING TITLE

EXISTING FIRST & SECOND FLOOR PLANS.

SCALE: 1:100(A1) DATE: FEB 23 DRWN BY: HH DWG. NO: 2666/2 REV: