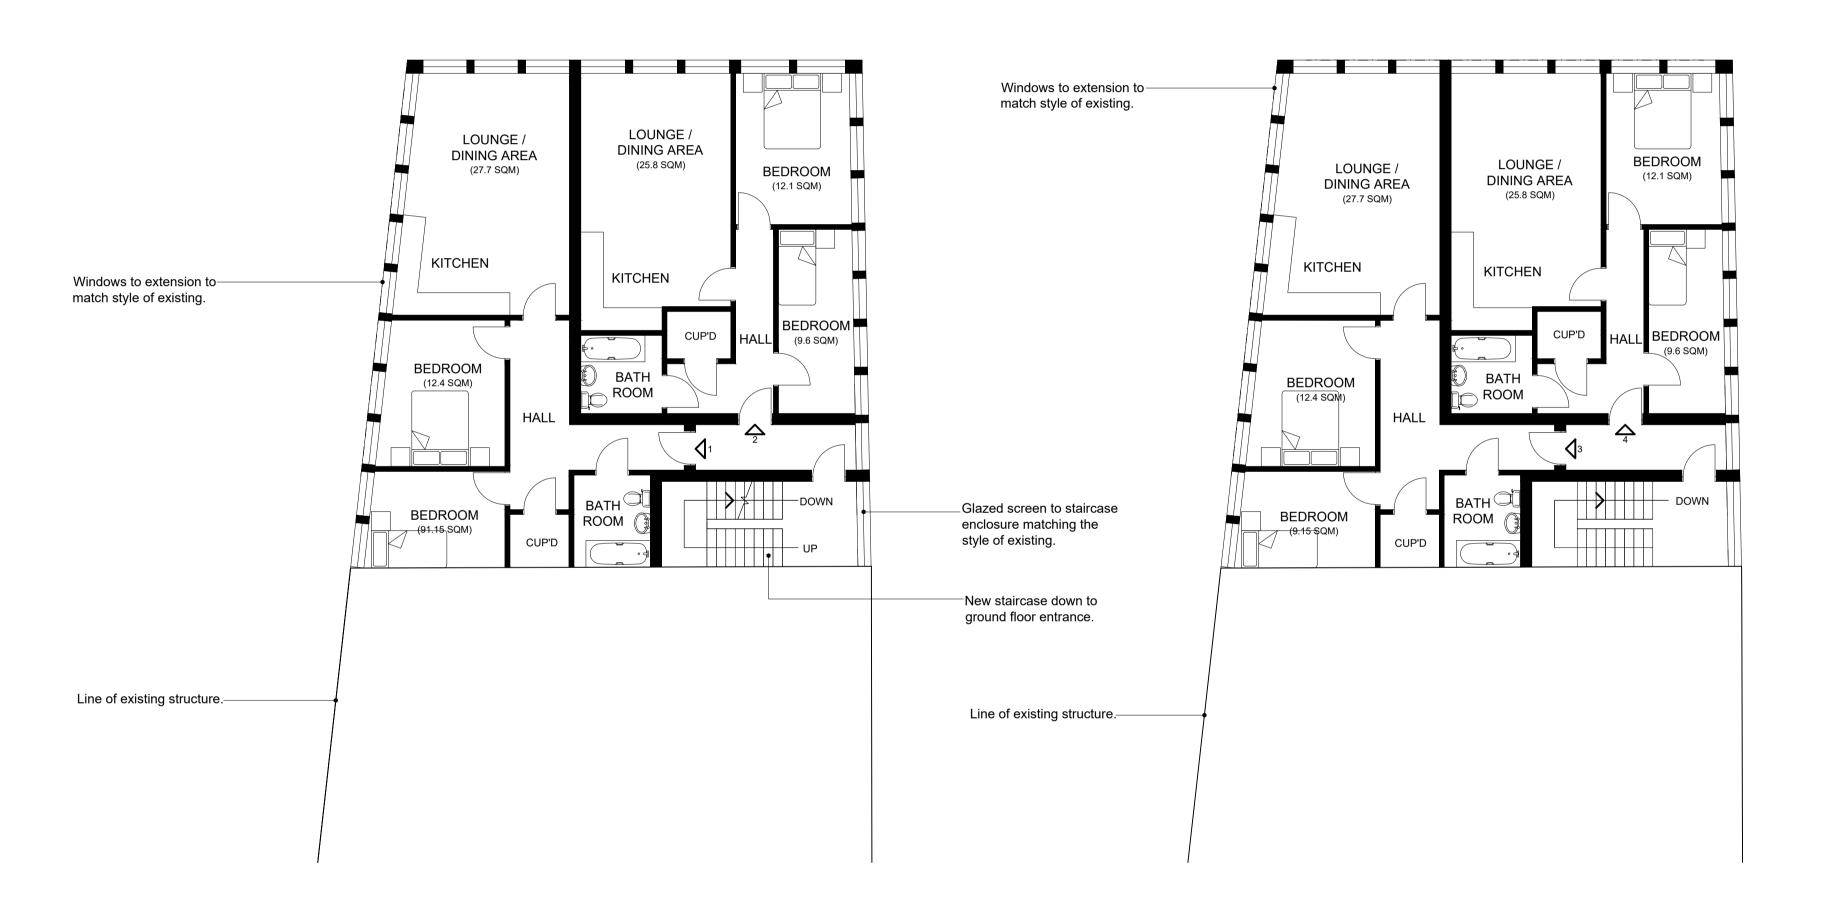

PROPOSED FIRST FLOOR PLAN

PROPOSED SECOND FLOOR PLAN

| FLAT AREAS         |                   |                |          |
|--------------------|-------------------|----------------|----------|
| FLAT No.           | GIA               | CLDK           | STORAGE  |
| FLAT 1 (2b3p):     | 70.6sq.m          | 27.7sq.m       | 2.18sq.m |
| FLAT 2 (2b3p):     | 64.5sq.m          | 25.8q.m        | 2.11sq.m |
| FLAT 3 (2b3p):     | 70.6sq.m          | 27.7sq.m       | 2.18sq.m |
| FLAT 4 (2b3p):     | 64.5sq.m          | 25.8sq.m       | 2.11sq.m |
|                    |                   |                |          |
| NOTES:             |                   |                |          |
|                    |                   |                |          |
| 2b3p = 2 bedroom / | 3 person          |                |          |
| GIA = Gross Intern | al Area           |                |          |
| CLDK = Combined    | Living, Dining an | d Kitchen Area |          |